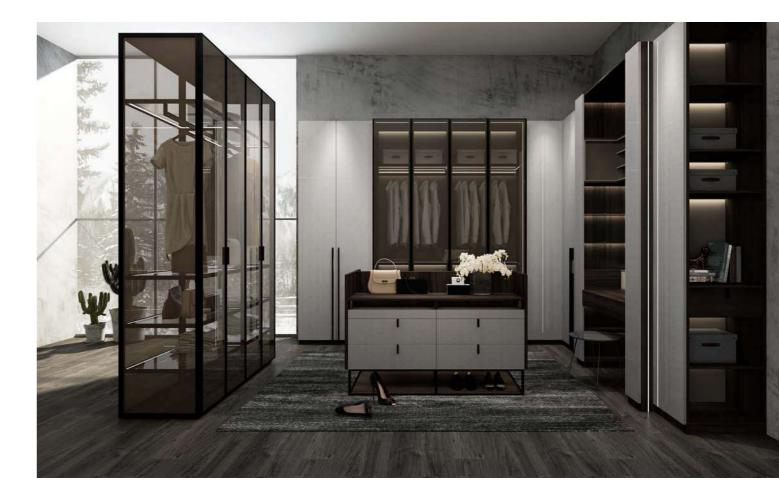

Finish Lacquer/Melamine/PVC



Carcases Lacquer/Melamine







### Dining Room



## Wall Panel











Wardrobe

## Bedroom





Study Room





### GABRIELLE

| Style: European Minimalism | Door Profile: YMG081/YMG081B |          |
|----------------------------|------------------------------|----------|
| Door Finish PVC            | Carcases                     | Melamine |
| PWMG0153                   | PWMA0123                     | PWMA0002 |



#### Entrance



## Dining Room



### Home Office







Wardrobe





#### **MODERN TIMES**

Style: European Minimalism Door Profile: YMC005/YMC006

Door Finish UV Lacquer/Melamine





PWMC0022 PWMC0020





Carcases Lacquer/Melamine





PWMK2022

PWMC0022 PWMC0020 PWMA0122



#### Entrance



## Dining Room





Bedroom

# Wardrobe











## Home Office









### **LIGHT & SHADOW**

Style: Industrial Door Profile: YMK001/YMP018

### Door Finish Lacquer/PET PWMK2091 PWMP2010



PWMA0228



### Bedroom



# Dining Room



Wardrobe



Living Room



Study Room



#### **ORIENTAL CLOUD**

Style: Classic Door Profile: YMC005

#### Door Finish UV Lacquer



PWMC0074



PWMA0226



#### Entrance



## Dining Room



## Home Office

#### **Dress Mirrors**

A normal or smart mirror can be chosen for a hidden design, so the space is used efficiently.

A narrow edged framed mirror matches the decorative cover which prevents the clothes from reaching the tracks.





Door panels



Smart dress mirror

#### Doors & Door Panels



Folding doors

Door panels

The door panels offer superior heat and moisture resistance. The fo