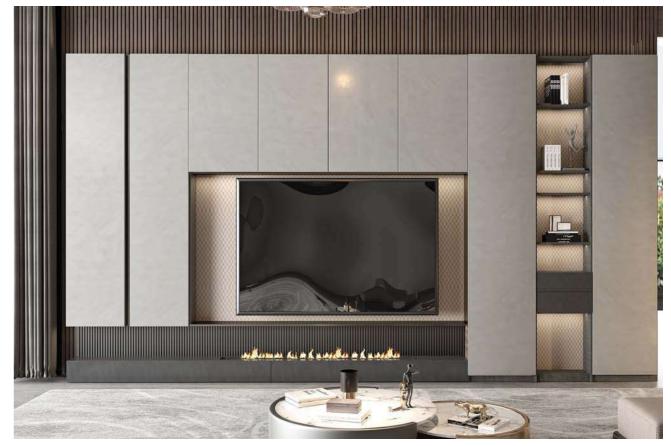

# TV Cabinet

### MOMENTS

Style: Modern Door Profile: YMG065

#### Door Finish PVC

PWMG0142

PWMA0002