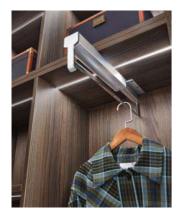

#### **Clothes Rails**

The rails are used ideally for storing clothes, trousers and scarves. The colours of the design make it easy to match all kinds of finishes. The clothes can be arranged and accessed easily in the wardrobe.