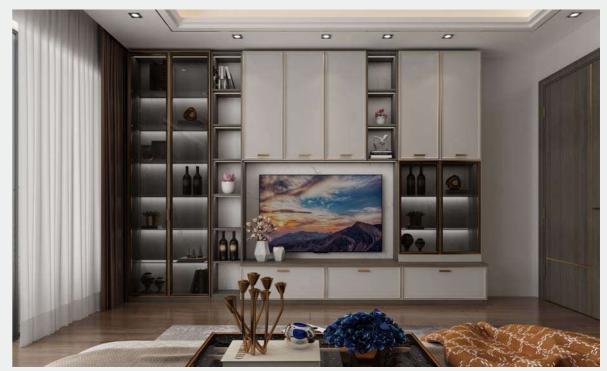

# TV Cabinet

### MOMENTS

Style: Modern Door Profile: YMG065

#### Door Finish PVC

PWMG0142

PWMA0002