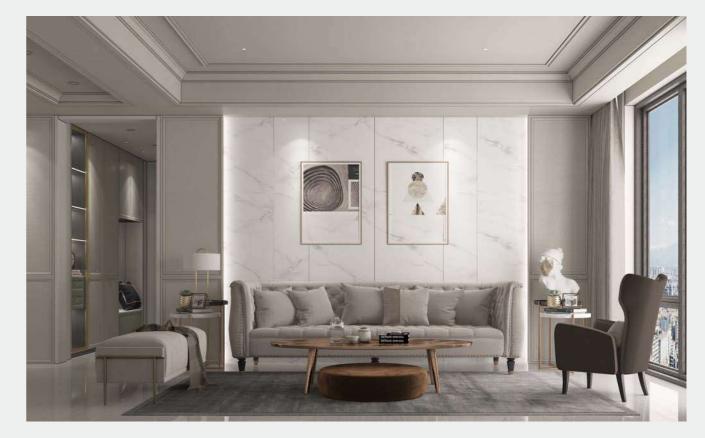

## Bedroom

Wardrobe

# TV Cabinet

### MOMENTS

Style: Modern Door Profile: YMG065

#### Door Finish PVC

PWMG0142

PWMA0002

## Bedroom

107/108