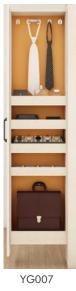

#### Wardrobe Modules

YG001

Decoration module 2 Wide: 782mm (inner space)

Stack module

Function Hanging, stacking

and storage

Accessories

Lifting rod, drawers,

storage boxes, safe

Wide: 764mm-964mm

Function Storage

Accessories Perpendicular clothes rail, shelves, pull-out basket, trousers rack

YG004

YG002

YG005

Narrow module Wide: 400mm-1100mm