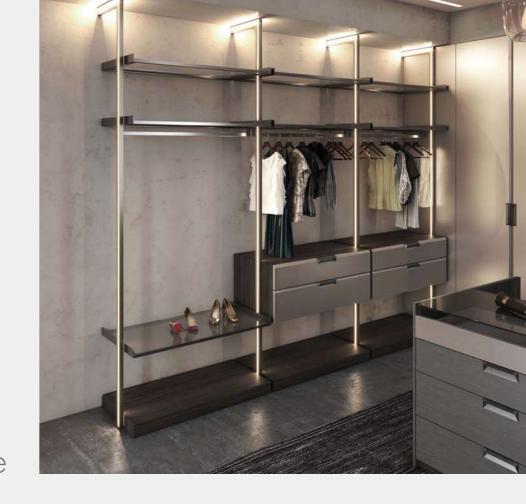

#### **Clothes Rails**

The rails are used ideally for storing clothes, trousers and scarves. The colours of the design make it easy to match all kinds of finishes. The clothes can be arranged and accessed easily in the wardrobe.

#### Lights -

Light strips

Glass shelf lights

Different types of down lights, strip lights, shelf lights, drawer lights and inductive lights not only offer additional illumination, but also create a happy mood in your home. Our lights are harmonious with your space, and high quality LED strips or bulbs allow long service life and low energy consumption.