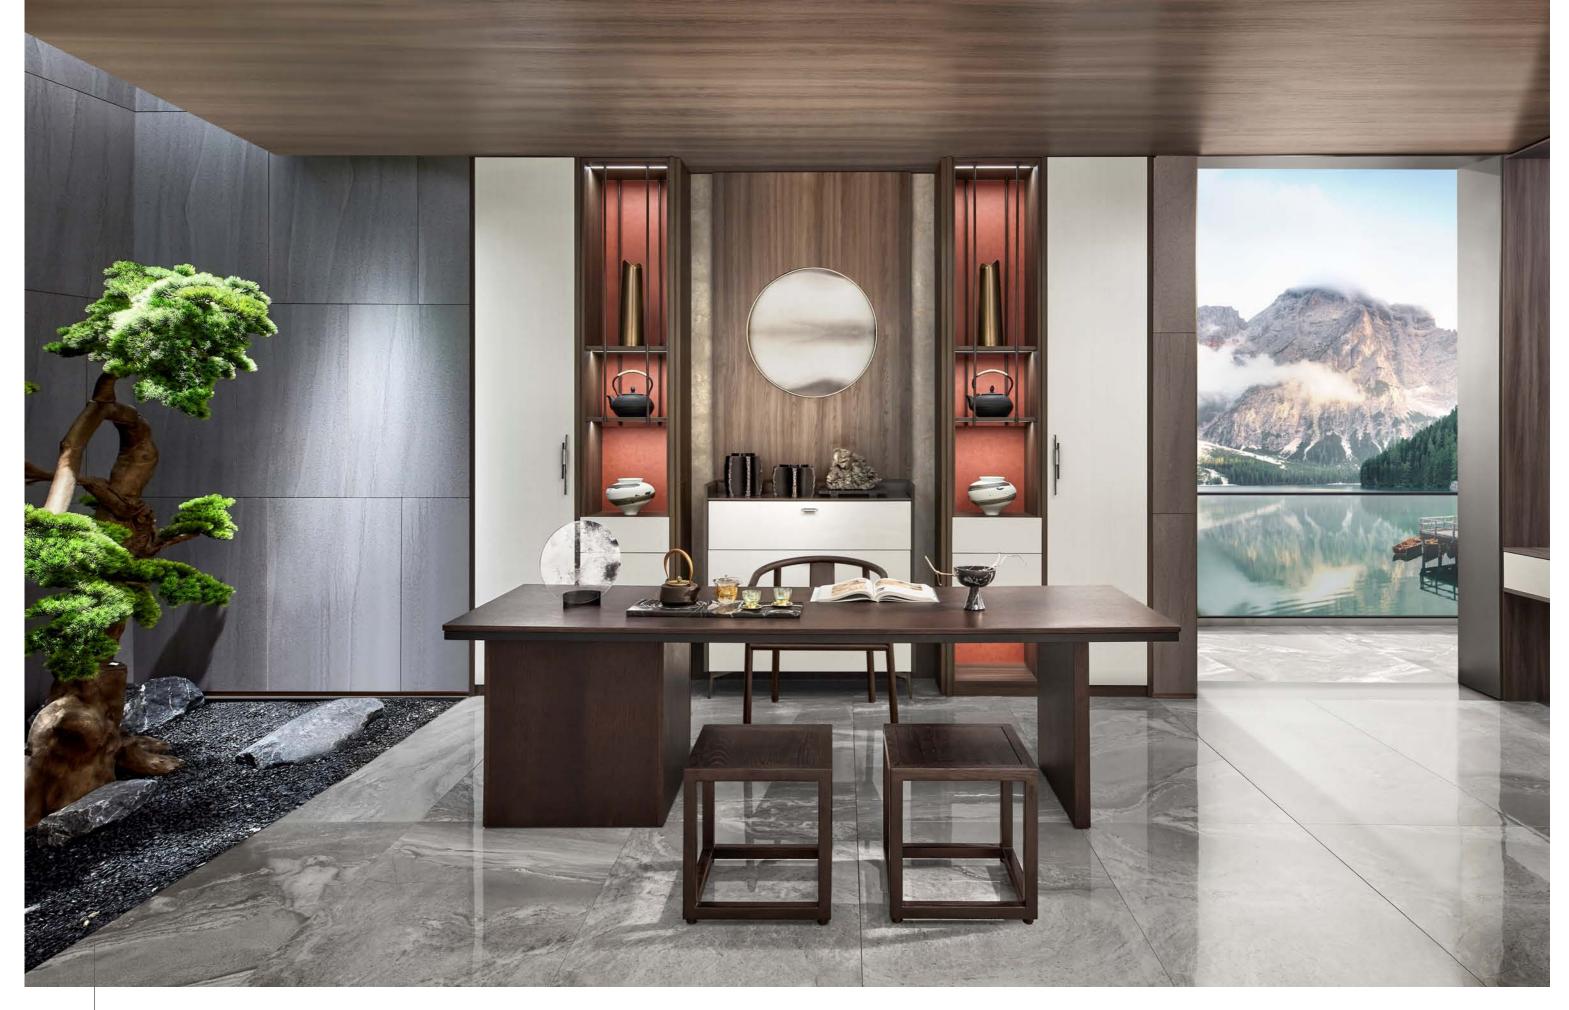

G0153                   | PWMA0123                     | PWMA0002 |



#### Entrance



## Dining Room



### Home Office







Wardrobe





#### **MODERN TIMES**

Style: European Minimalism Door Profile: YMC005/YMC006

Door Finish UV Lacquer/Melamine





PWMC0022 PWMC0020





Carcases Lacquer/Melamine





PWMK2022

PWMC0022 PWMC0020 PWMA0122



#### Entrance



## Dining Room





Bedroom

# Wardrobe











## Home Office









### **LIGHT & SHADOW**

Style: Industrial Door Profile: YMK001/YMP018

### Door Finish Lacquer/PET PWMK2091 PWMP2010



PWMA0228



### Bedroom



# Dining Room



Wardrobe



Living Room



Study Room



#### **ORIENTAL CLOUD**

Style: Classic Door Profile: YMC005

#### Door Finish UV Lacquer



PWMC0074



PWMA0226



#### Entrance



## Dining Room



## Home Office

#### **Dress Mirrors**

A normal or smart mirror can be chosen for a hidden design, so the space is used efficiently.

A narrow edged framed mirror matches the decorative cover which prevents the clothes from reaching the tracks.





Door panels



Smart dress mirror

#### Doors & Door Panels



Folding doors

Door panels

The door panels offer superior heat and moisture resistance. The formaldehyde emission is less than 1.5mg/L, and it complies with European E1 and California CARB standards. It is extremely durable and easy to care. Multiple finishes can be chosen to meet your requirements.

#### **Bar Handles**



Bar handle designs have been growing in popularity, fuelled by an increasing demand for contemporary styles, minimalist looks and the need to maximise the sp