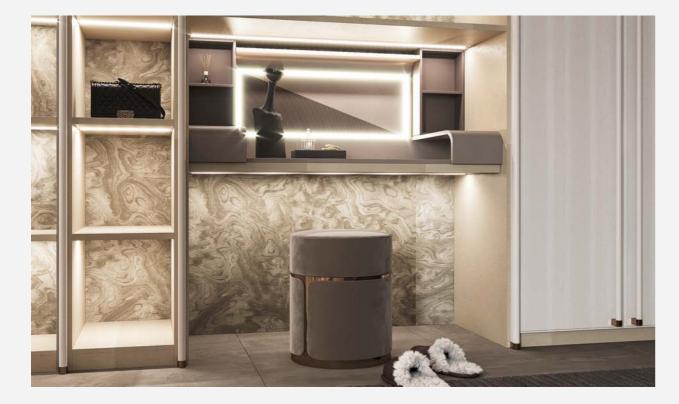

#### **Dress Mirrors**

A normal or smart mirror can be chosen for a hidden design, so the space is used efficiently.

A narrow edged framed mirror matches the decorative cover which prevents the clothes from reaching the tracks.

Door panels

Smart dress mirror