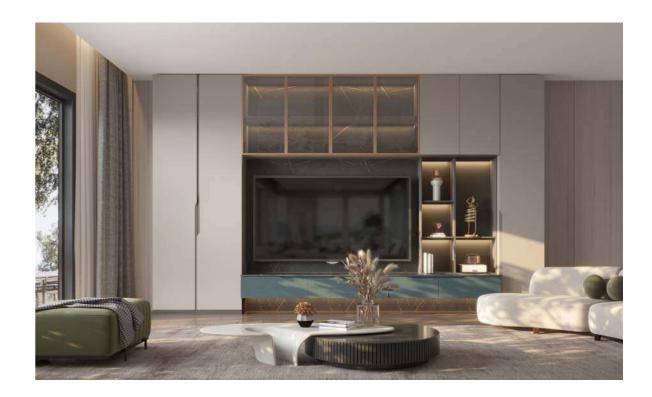

# TV Cabinet

### MOMENTS

Style: Modern Door Profile: YMG065

#### Door Finish PVC

PWMG0142

PWMA0002

## Bedroom

107/108