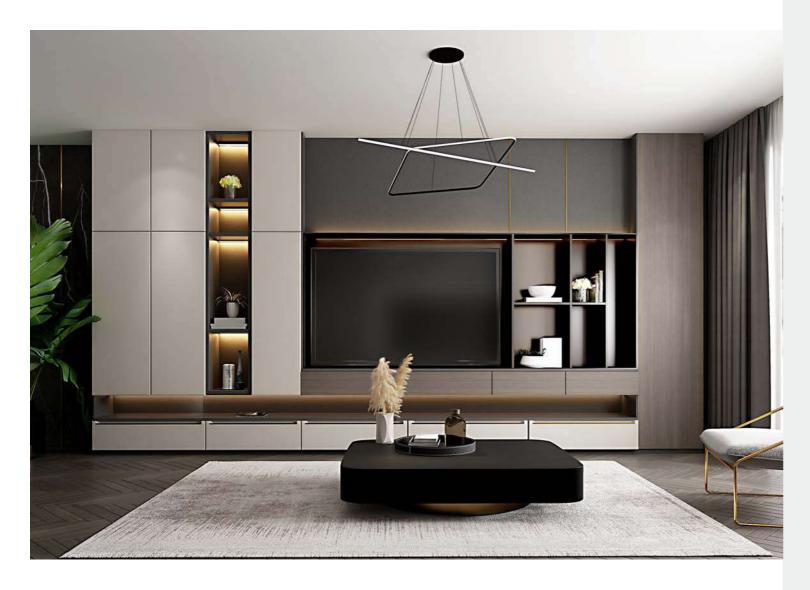

m



# Wardrobe



# Home Office



Dining Room



## **ORIENTAL SHADOW**

Style: Classic Door Profile: YMN042/YMN042A/YMN042B/YMN042C/YMP030/YMN014/YMK183/YMK183A







## Dining Room

65/66



### Home Office





## Bedroom









## NORDIC TALE

Style: Modern Door Profile: YMA001





PWMA0227



PWMA0167 PWMA0237





## Entrance





Dining Room





Bedroom



### **NEW TREND**

PWMA0229

Style: Modern Door Profile: YMA051/YMA001

#### Door Finish Melamine





PWMA0241

PWMA0228



#### Entrance







Wardrobe

## Dining Room





## Home Office





### POST-MINIMALISM

Style: Modern Door Profile: YMC006/YMC006A/YMA001

Door FinishPVC/MelaminePWMG0138PWMG0162PWMA0168PWMA0122CarcasesMelamine/LacquerPWMA0168PWMA0122PWMA0168PWMA0122BWMA0025PWMK2086





## Study Room



Bedroom





# Dining Room







### DONA

Style: Modern Door Profile: YMA040/YMA041/YMA001

Door Finish Melamine





PWMA0170













#### Entrance







Bedroom 🌹



## Wardrobe







## Home Office





### GLIMMER

Style: Modern Door Profile: YMA001/YMK131

#### Door Finish Lacquer/Melamine



PWMA0122



PWMA0122





## Dining Room









# Bedroom







### CHRIS

Style: Modern Door Profile: YMG088

#### Door Finish PVC





PWMA0123



## Dining Room



### Entrance



## Bedroom





Wardrobe



# TV Cabinet



### MOMENTS

Style: Modern Door Profile: YMG065

#### Door Finish PVC





PWMG0142

PWMA0002





## Bedroom

107/108





### Entrance



# Dining Room





### BLUES

Style: European Minimalism Door Profile: YMC005/YMC006

#### Door Finish UV Lacquer











#### E