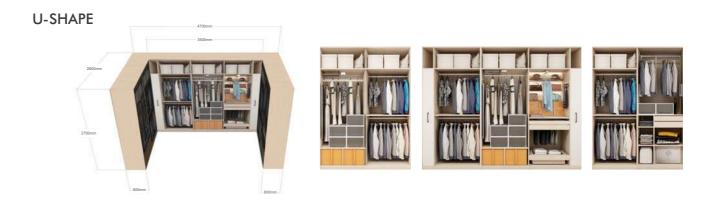

#### U-SHAPE large space wardrobe ( 3-10m<sup>2</sup>)

It is suitable for square areas with large area and wide space, with high utilisation and clear partition.

Rotating shelving is available.