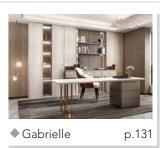

### GABRIELLE

| Style: European Minimalism | Door Profile: YMG081/YMG081B |          |
|----------------------------|------------------------------|----------|
| Door Finish PVC            | Carcases                     | Melamine |
| PWMG0153                   | PWMA0123                     | PWMA0002 |

#### Entrance

## Dining Room

### Home Office

Wardrobe