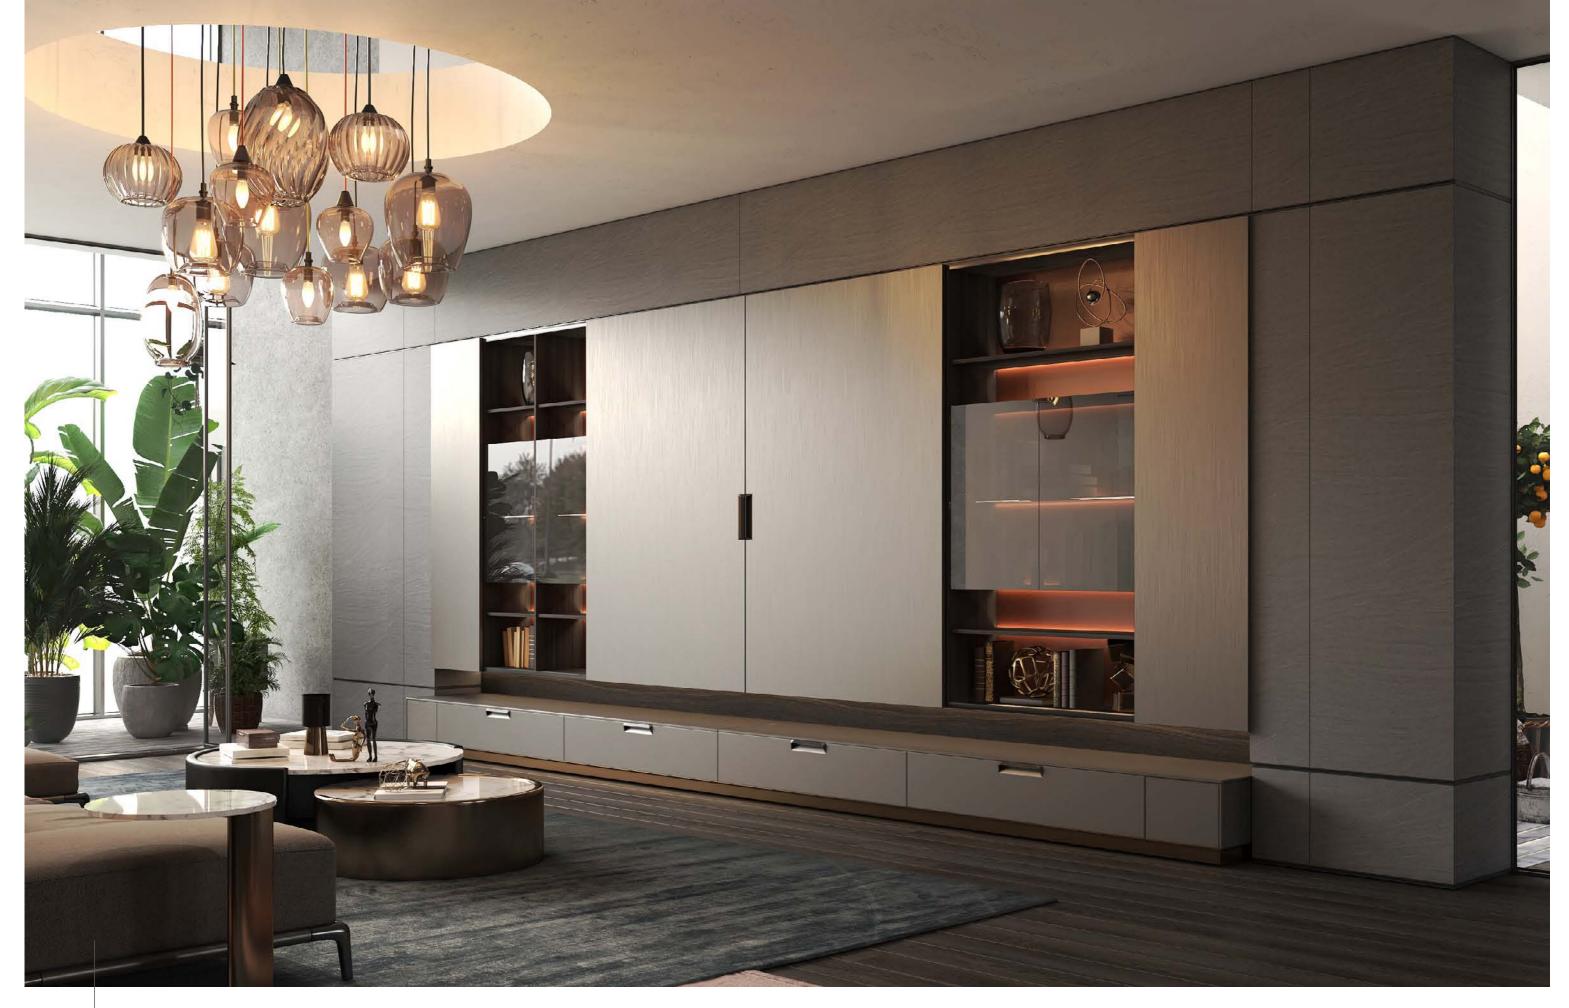

#### Whole House Customization

Bathroom

Bedroom

Kitchen .

The people who live there and the way they furnish them turns spaces into a home! Oppein has been developing high-quality system furniture that meets high individual planning standards for 28 years, one-stop solution for kitchen, bedroom, bathroom, dining room, interior doors, metal doors and windows, and other whole-house furniture, realizing the integration of spaces design, and for your individual home!