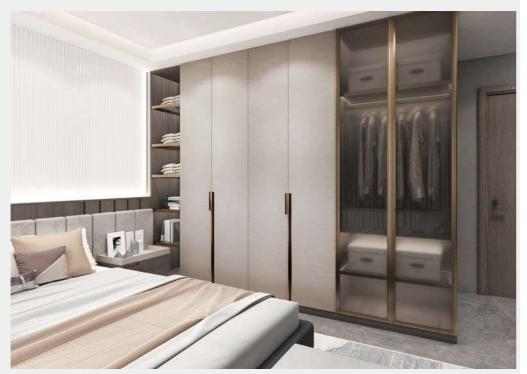

1/YMG116/YMG116A

Door Finish Lacquer/Melamine/PVC



Carcases Lacquer/Melamine







### Dining Room



## Wall Panel











Wardrobe

## Bedroom





Study Room





### GABRIELLE

| Style: European Minimalism | Door Profile: YMG081/YMG081B |          |
|----------------------------|------------------------------|----------|
| Door Finish PVC            | Carcases                     | Melamine |
| PWMG0153                   | PWMA0123                     | PWMA0002 |



#### Entrance



## Dining Room



### Home Office







Wardrobe





#### **MODERN TIMES**

Style: European Minimalism Door Profile: YMC005/YMC006

Door Finish UV Lacquer/Melamine





PWMC0022 PWMC0020





Carcases Lacquer/Melamine





PWMK2022

PWMC0022 PWMC0020 PWMA0122



#### Entrance



## Dining Room





Bedroom

# Wardrobe











## Home Office









### **LIGHT & SHADOW**

Style: Industrial Door Profile: YMK001/YMP018

### Door Finish Lacquer/PET PWMK2091 PWMP2010



PWMA0228



### Bedroom



# Dining Room



Wardrobe



Living Room



Study Room



#### **ORIENTAL CLOUD**

Style: Classic Door Profile: YMC005

#### Door Finish UV Lacquer



PWMC0074



PWMA0226



#### Entrance



## Dining Room



## Home Office

#### **Dress Mirrors**

A normal or smart mirror can be chosen for a hidden design, so the space is used efficiently.

A narrow edged framed mirror matches the decorative cover which prevents the clothes from reaching the tracks.





Door panels



Smart dress mirror

#### Doors & Door Panels



Folding doors

Door panels

The door panels offer superior heat and mois