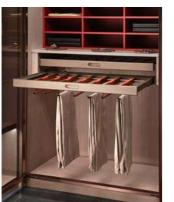

#### **Clothes Rails**

The rails are used ideally for storing clothes, trousers and scarves. The colours of the design make it easy to match all kinds of finishes. The clothes can be arranged and accessed easily in the wardrobe.