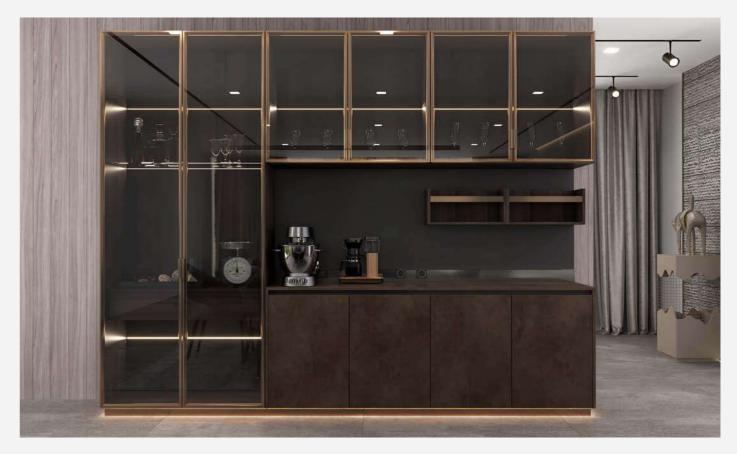

## $\mathsf{GLIMMER}\ \Pi$

Style: Modern Door Profile: YMK131A/YMK131/YMK132

#### Door Finish Spray Lacquer

PWMK7004

Carcases Melamine

## Bedroom

# Dining Room