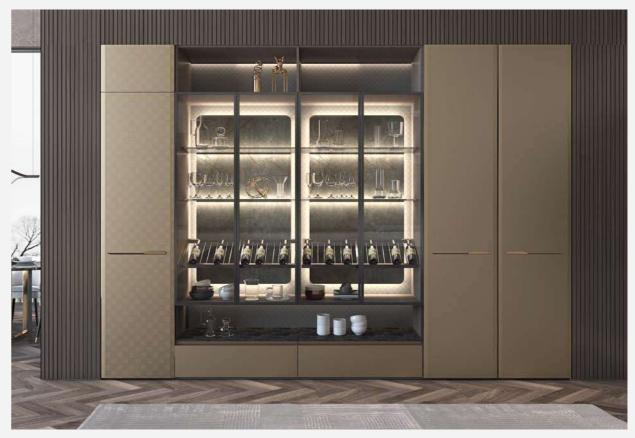

# TV Cabinet

### MOMENTS

Style: Modern Door Profile: YMG065

#### Door Finish PVC

PWMG0142

PWMA0002

## Bedroom

107/108