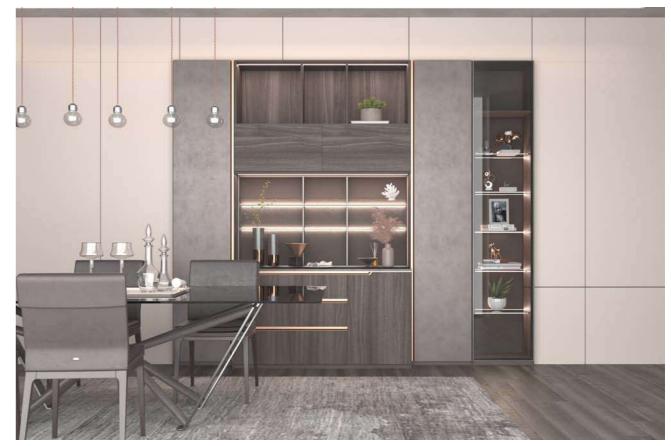

PWMA0122



PWMA0122





## Dining Room









# Bedroom







### CHRIS

Style: Modern Door Profile: YMG088

#### Door Finish PVC





PWMA0123



## Dining Room



### Entrance



## Bedroom





Wardrobe



# TV Cabinet



### MOMENTS

Style: Modern Door Profile: YMG065

#### Door Finish PVC





PWMG0142

PWMA0002





## Bedroom

107/108





### Entrance



# Dining Room





### BLUES

Style: European Minimalism Door Profile: YMC005/YMC006

#### Door Finish UV Lacquer











#### Entrance





## Bedroom





## Wardrobe



#### **NEW MODERN**

Style: European Minimalism Door Profile: YMA048C/YMA048A/YMC020A/YMC005

Carcases Melamine

#### Door Finish Melamine/UV Lacquer







PWMA0226

PWMA0241 PWMC0066



PWMA0226 PWMA0196



PWMA0227





#### Entrance

117/118







Dining Room



Study Room

## Wardrobe





## Bedroom





### STARS

Style: European Minimalism Door Profile: YMK001/YMG116/YMG116A

Door Finish Lacquer/Melamine/PVC



Carcases Lacquer/Melamine







### Dining Room



## Wall Panel











Wardrobe

## Bedroom





Study Room





### GABRIELLE

| Style: European Minimalism | Door Profile: YMG081/YMG081B |          |
|----------------------------|------------------------------|----------|
| Door Finish PVC            | Carcases                     | Melamine |
| PWMG0153                   | PWMA0123                     | PWMA0002 |



#### Entrance



## Dining Room



### Home Office







Wardrobe





#### **MODERN TIMES**

Style: European Minimalism Door Profile: YMC005/YMC006

Door Finish UV Lacquer/Melamine





PWMC0022 P