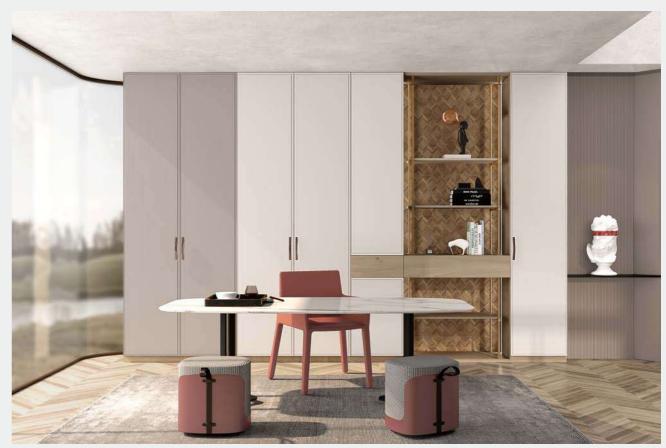

# Dining Room

## KAMINO

Style: Modern Door Profile: YMA001

#### Door Finish Melamine

BWMA0056