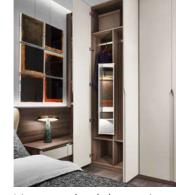

#### **Dress Mirrors**

A normal or smart mirror can be chosen for a hidden design, so the space is used efficiently.

A narrow edged framed mirror matches the decorative cover which prevents the clothes from reaching the tracks.

Door panels

Smart dress mirror