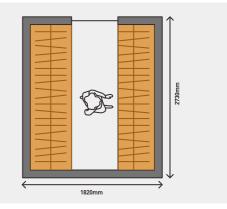

#### SINGLE WALL compact wardrobe (3m<sup>2</sup>)

Maximises the storage efficiency. Suitable for long and narrow corridors and entry spaces.