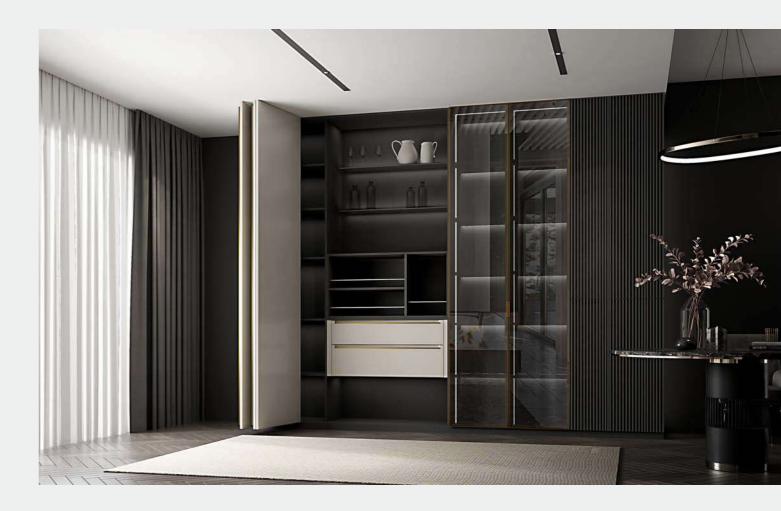

#### **Dress Mirrors**

A normal or smart mirror can be chosen for a hidden design, so the space is used efficiently.

A narrow edged framed mirror matches the decorative cover which prevents the clothes from reaching the tracks.

Door panels

Smart dress mirror

#### Doors & Door Panels

Folding doors

Door panels

The door panels offer superior heat and moisture resistance. The formaldehyde emission is less than 1.5mg/L, and it complies with European E1 and California CARB standards. It is extremely durable and easy to care. Multiple finishes can be chosen to meet your requirements.