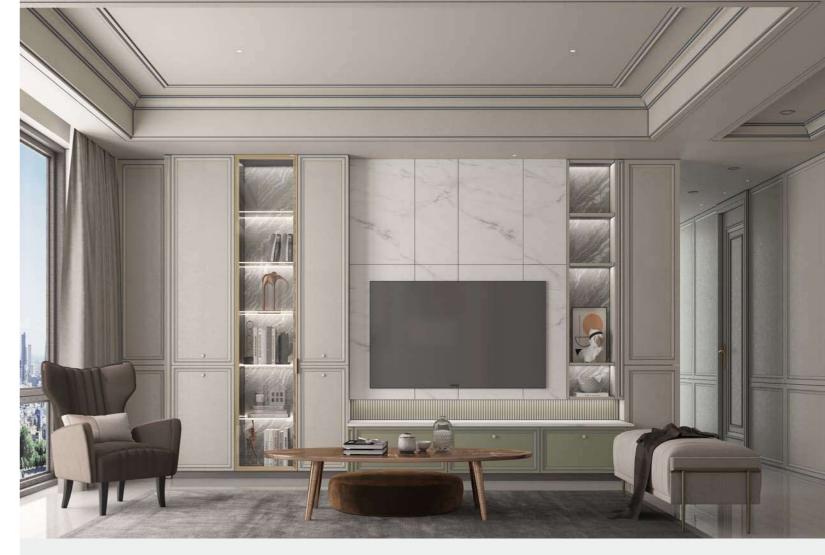

# TV Cabinet

### MOMENTS

Style: Modern Door Profile: YMG065

#### Door Finish PVC

PWMG0142

PWMA0002

## Bedroom

107/108