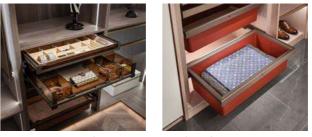

#### **Storage Accessories**

Basket drawers

Compartment drawers

The clever design of these drawers means you can keep all your contents upright, accessible and tidy to ensure you get the best possible use of the cabinet space.

Smart drawers

Basket drawers

Drawers