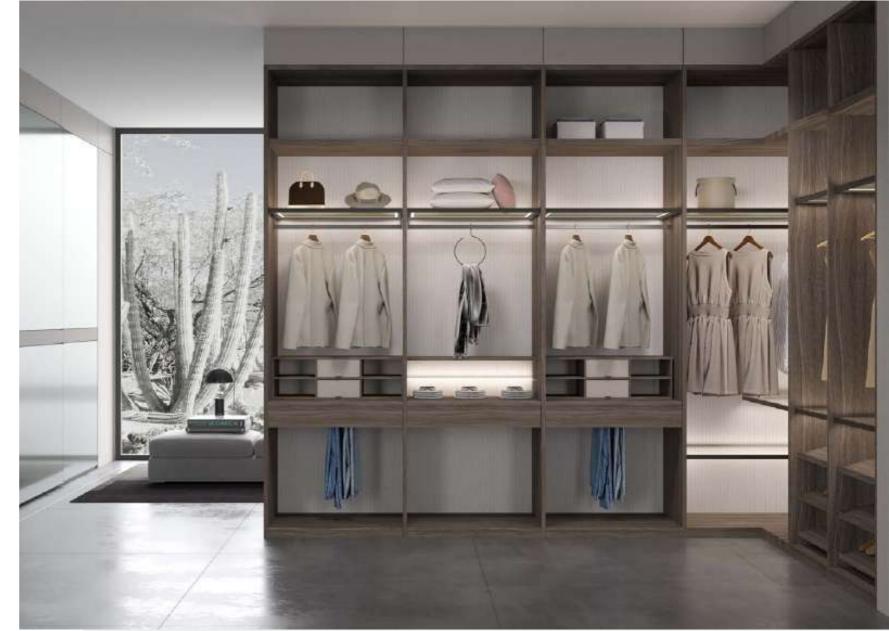

#### **Clothes Rails**

The rails are used ideally for storing clothes, trousers and scarves. The colours of the design make it easy to match all kinds of finishes. The clothes can be arranged and accessed easily in the wardrobe.