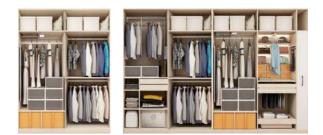

ge

Accessories Perpendicular clothes rail, shelves, pull-out basket, trousers rack

YG004



YG002

YG005

Narrow module Wide: 400mm-1100mm

Function Hanging Accessories Clothes rails, shelves



Winter clothing

module

Function

Hanging

Accessories

dress mirror



Function Storage

Accessories Perpendicular clothes rail, shelves, pull-out basket, safe

#### **Combination Examples**

SINGLE WALL





L-SHAPE



#### TWO ROWS





Narrow cabinet (for men) Deep: 200mm (inner space)

Function Decoration storage

Accessories Narrow cabinet, hooks



Clothes rail, storage boxes,



Narrow cabinet (for women) Deep: 200mm (inner space)

Function Decoration storage

Accessories Narrow cabinet, hooks, mirror

YG008



YG003





Accessories Clothes rail, storage boxes, dress mirror

YG006