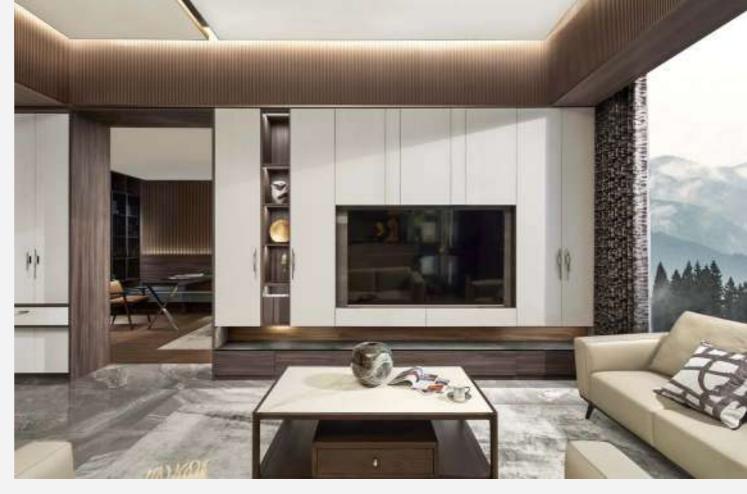

## $\mathsf{GLIMMER}\ \Pi$

Style: Modern Door Profile: YMK131A/YMK131/YMK132

## Bedroom

# Dining Room