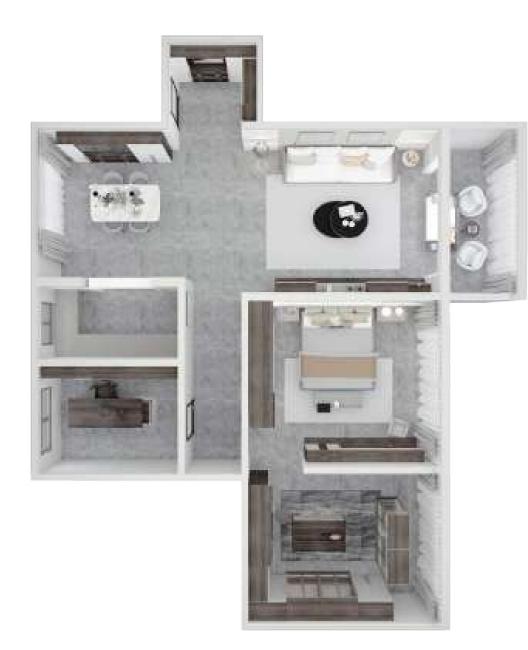

#### Whole House Customization

Bathroom

Bedroom

Kitchen .

The people who live there and the way they furnish them turns spaces into a home! Oppein has been developing high-quality system furniture that meets high individual planning standards for 28 years, one-stop solution for kitchen, bedroom, bathroom, dining room, interior doors, metal doors and windows, and other whole-house furniture, realizing the integration of spaces design, and for your individual home!