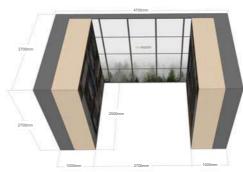

#### U-SHAPE large space wardrobe ( 3-10m<sup>2</sup>)

It is suitable for square areas with large area and wide space, with high utilisation and clear partition.

Rotating shelving is available.