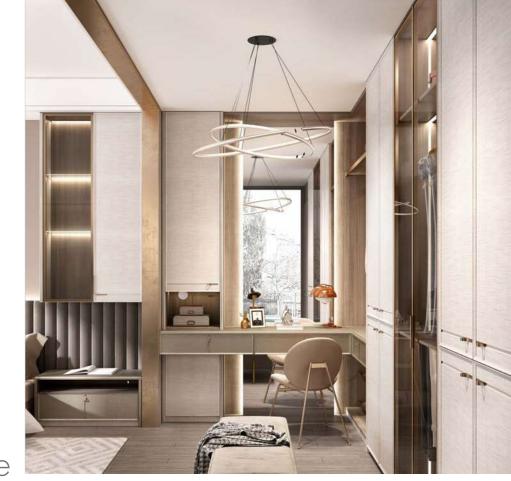

ne

#### Door Finish Melamine/UV Lacquer







PWMA0226

PWMA0241 PWMC0066



PWMA0226 PWMA0196



PWMA0227





#### Entrance

117/118







Dining Room



Study Room

## Wardrobe





## Bedroom





### STARS

Style: European Minimalism Door Profile: YMK001/YMG116/YMG116A

Door Finish Lacquer/Melamine/PVC



Carcases Lacquer/Melamine







### Dining Room



## Wall Panel











Wardrobe

## Bedroom





Study Room





### GABRIELLE

| Style: European Minimalism | Door Profile: YMG081/YMG081B |          |
|----------------------------|------------------------------|----------|
| Door Finish PVC            | Carcases                     | Melamine |
| PWMG0153                   | PWMA0123                     | PWMA0002 |



#### Entrance



## Dining Room



### Home Office







Wardrobe





#### **MODERN TIMES**

Style: European Minimalism Door Profile: YMC005/YMC006

Door Finish UV Lacquer/Melamine





PWMC0022 PWMC0020





Carcases Lacquer/Melamine





PWMK2022

PWMC0022 PWMC0020 PWMA0122



#### Entrance



## Dining Room





Bedroom

# Wardrobe











## Home Office









### **LIGHT & SHADOW**

Style: Industrial Door Profile: YMK001/YMP018

### Door Finish Lacquer/PET PWMK2091 PWMP2010



PWMA0228



### Bedroom



# Dining Room



Wardrobe



Living Room



Study Room



#### **ORIENTAL CLOUD**

Style: Classic Door Profile: YMC005

#### Door Finish UV Lacquer



PWMC0074



PWMA0226



#### Entrance



## Dining Room



## Home Office

#### **Dress Mirrors**

A normal or smart mirror can be chosen for a hidden design, so the space is used effi