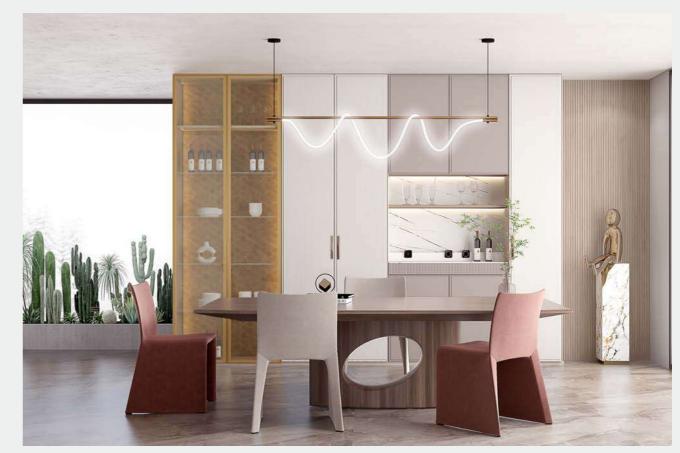

# Dining Room

## KAMINO

Style: Modern Door Profile: YMA001

#### Door Finish Melamine

BWMA0056