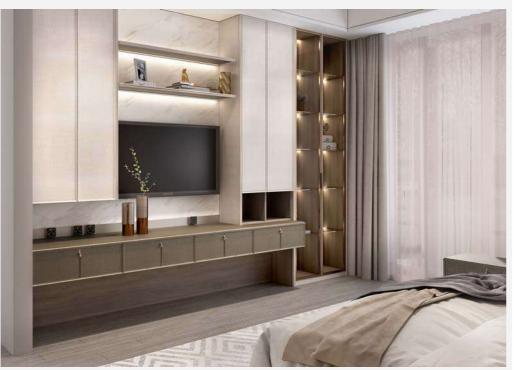

mine

#### Door Finish Melamine/UV Lacquer







PWMA0226

PWMA0241 PWMC0066



PWMA0226 PWMA0196



PWMA0227





#### Entrance

117/118







Dining Room



Study Room

## Wardrobe





## Bedroom





### STARS

Style: European Minimalism Door Profile: YMK001/YMG116/YMG116A

Door Finish Lacquer/Melamine/PVC



Carcases Lacquer/Melamine







### Dining Room



## Wall Panel











Wardrobe

## Bedroom





Study Room





### GABRIELLE

| Style: European Minimalism | Door Profile: YMG081/YMG081B |          |
|----------------------------|------------------------------|----------|
| Door Finish PVC            | Carcases                     | Melamine |
| PWMG0153                   | PWMA0123                     | PWMA0002 |



#### Entrance



## Dining Room



### Home Office







Wardrobe





#### **MODERN TIMES**

Style: European Minimalism Door Profile: YMC005/YMC006

Door Finish UV Lacquer/Melamine





PWMC0022 PWMC0020





Carcases Lacquer/Melamine





PWMK2022

PWMC0022 PWMC0020 PWMA0122



#### Entrance



## Dining Room





Bedroom

# Wardrobe











## Home Office









### **LIGHT & SHADOW**

Style: Industrial Door Profile: YMK001/YMP018

### Door Finish Lacquer/PET PWMK2091 PWMP2010



PWMA0228



### Bedroom



# Dining Room



Wardrobe



Living Room



Study Room



#### **ORIENTAL CLOUD**

Style: Classic Door Profile: YMC005

#### Door Finish UV Lacquer



PWMC0074



PWMA0226



#### Entrance



## Dining Room



## Home Office

#### **Dress Mirrors**

A normal or smart mirror can be chosen for a hidden design, so the space is used ef