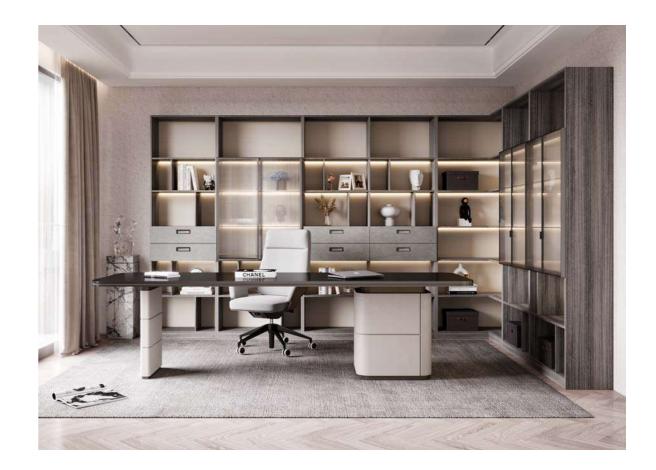

0/YMK180A/YMK181/YMK181A/YMK001/YMA001





## Living Room



## Dining Room

# Wardrobe





# Bedroom





#### CASTLE IN THE SKY

Style: Classic Door Profile: YMG068C

## Door Finish PVC/Melamine Carcases Melamine PWMA0229

PWMG0153











Bedroom



# Wardrobe



# Home Office



Dining Room



## **ORIENTAL SHADOW**

Style: Classic Door Profile: YMN042/YMN042A/YMN042B/YMN042C/YMP030/YMN014/YMK183/YMK183A







## Dining Room

65/66



### Home Office





## Bedroom









## NORDIC TALE

Style: Modern Door Profile: YMA001





PWMA0227



PWMA0167 PWMA0237





## Entrance





Dining Room





Bedroom



### **NEW TREND**

PWMA0229

Style: Modern Door Profile: YMA051/YMA001

#### Door Finish Melamine





PWMA0241

PWMA0228



#### Entrance







Wardrobe

## Dining Room





## Home Office





### POST-MINIMALISM

Style: Modern Door Profile: YMC006/YMC006A/YMA001

Door FinishPVC/MelaminePWMG0138PWMG0162PWMA0168PWMA0122CarcasesMelamine/LacquerPWMA0168PWMA0122PWMA0168PWMA0122BWMA0025PWMK2086





## Study Room



Bedroom





# Dining Room







### DONA

Style: Modern Door Profile: YMA040/YMA041/YMA001

Door Finish Melamine





PWMA0170













#### Entrance







Bedroom 🌹



## Wardrobe







## Home Office





### GLIMMER

Style: Modern Door Profile: YMA001/YMK131

#### Door Finish Lacquer/Melamine



PWMA0122



PWMA0122





## Dining Room









# Bedroom







### CHRIS

Style: Modern Door Profile: YMG088

#### Door Finish PVC





PWMA0123



## Dining Room



### Entrance



## Bedroom





Wardrobe



# TV Cabinet



### MOMENTS

Style