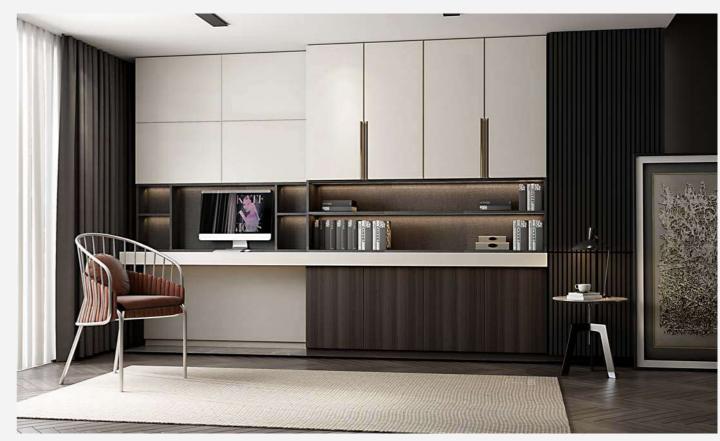

PWMG0153











Bedroom



# Wardrobe



# Home Office



Dining Room



## **ORIENTAL SHADOW**

Style: Classic Door Profile: YMN042/YMN042A/YMN042B/YMN042C/YMP030/YMN014/YMK183/YMK183A







## Dining Room

65/66



### Home Office





## Bedroom









## NORDIC TALE

Style: Modern Door Profile: YMA001





PWMA0227



PWMA0167 PWMA0237





## Entrance





Dining Room





Bedroom



### **NEW TREND**

PWMA0229

Style: Modern Door Profile: YMA051/YMA001

#### Door Finish Melamine





PWMA0241

PWMA0228



#### Entrance







Wardrobe

## Dining Room





## Home Office





### POST-MINIMALISM

Style: Modern Door Profile: YMC006/YMC006A/YMA001

Door FinishPVC/MelaminePWMG0138PWMG0162PWMA0168PWMA0122CarcasesMelamine/LacquerPWMA0168PWMA0122PWMA0168PWMA0122BWMA0025PWMK2086





## Study Room



Bedroom





# Dining Room







### DONA

Style: Modern Door Profile: YMA040/YMA041/YMA001

Door Finish Melamine





PWMA0170













#### Entrance







Bedroom 🌹



## Wardrobe







## Home Office





### GLIMMER

Style: Modern Door Profile: YMA001/YMK131

#### Door Finish Lacquer/Melamine



PWMA0122



PWMA0122





## Dining Room









# Bedroom







### CHRIS

Style: Modern Door Profile: YMG088

#### Door Finish PVC





PWMA0123



## Dining Room



### Entrance



## Bedroom





Wardrobe



# TV Cabinet



### MOMENTS

Style: Modern Door Profile: YMG065

#### Door Finish PVC





PWMG0142

PWMA0002





## Bedroom

107/108





### Entrance



# Dining Room





### BLUES

Style: European Minimalism Door Profile: YMC005/YMC006

#### Door Finish