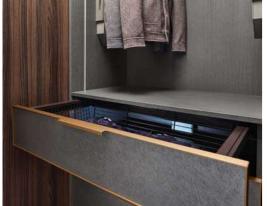

#### **Storage Accessories**

Basket drawers

Compartment drawers

The clever design of these drawers means you can keep all your contents upright, accessible and tidy to ensure you get the best possible use of the cabinet space.

Smart drawers

Basket drawers

Drawers