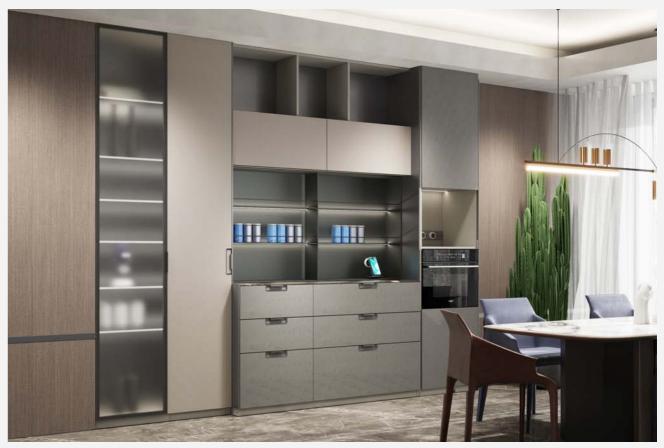

#### STARTO

Style: Modern Door Profile: YMA074/YMA074B/YMA074C/YMA076

#### Door Finish Melamine

PWMA0336 PWMA0326

PWMA0196

Bedroom

Wardrobe

Dining Room

Wall Panel