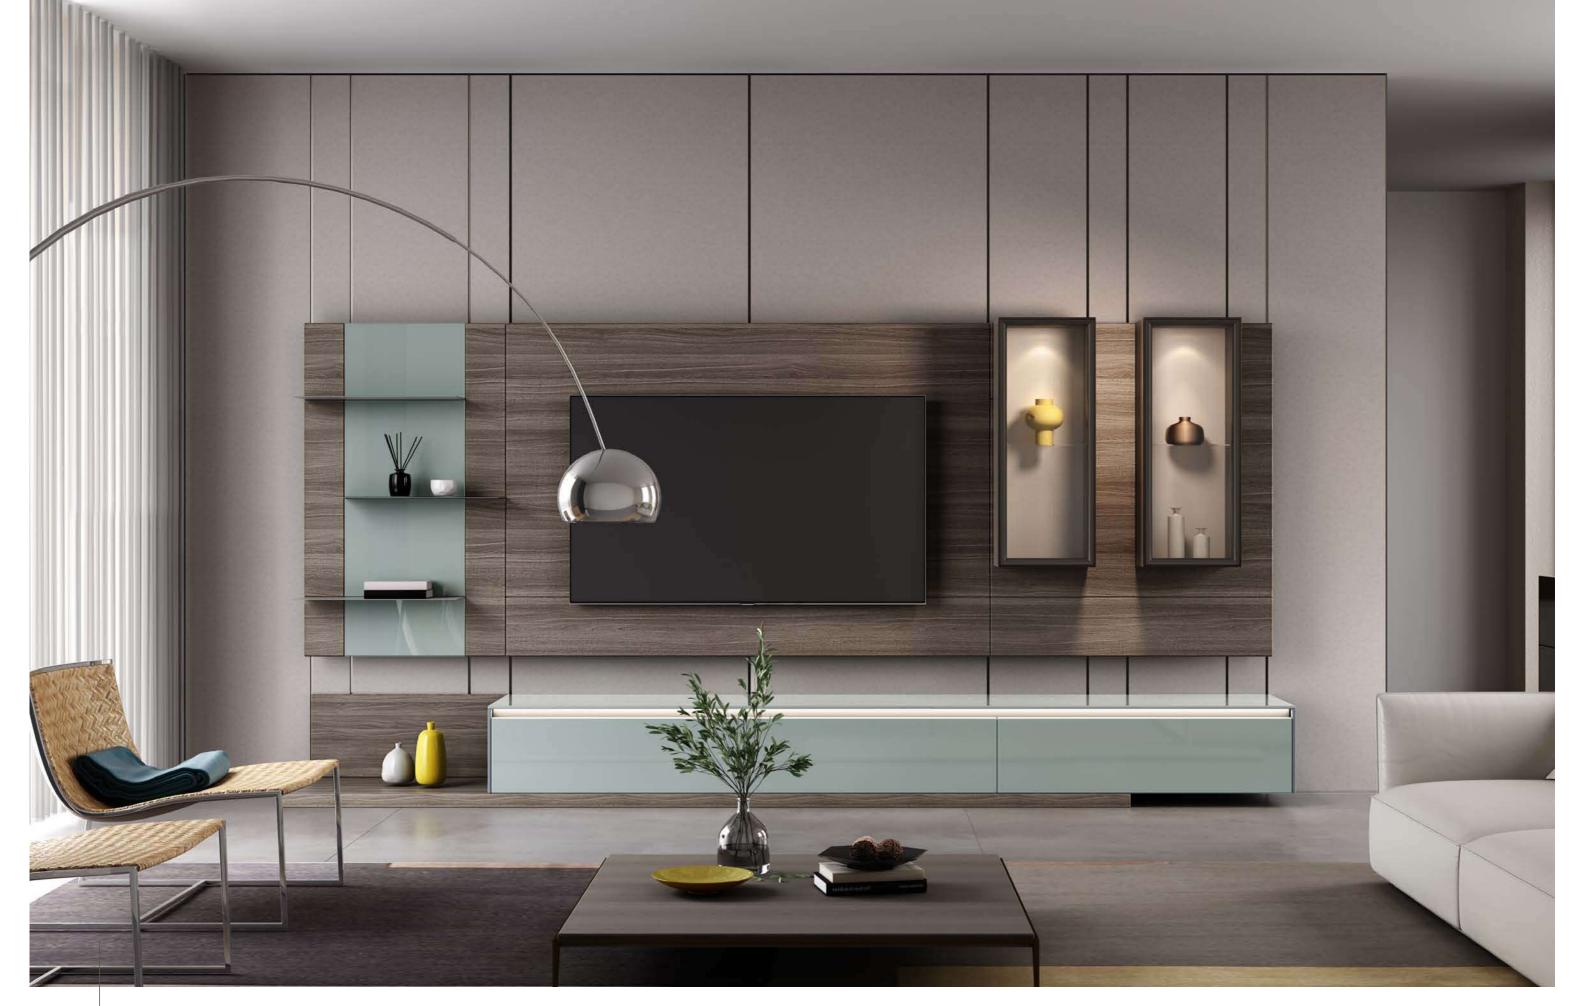

ing Room







### DONA

Style: Modern Door Profile: YMA040/YMA041/YMA001

Door Finish Melamine





PWMA0170













#### Entrance







Bedroom 🌹



## Wardrobe







## Home Office





### GLIMMER

Style: Modern Door Profile: YMA001/YMK131

#### Door Finish Lacquer/Melamine



PWMA0122



PWMA0122





## Dining Room









# Bedroom







### CHRIS

Style: Modern Door Profile: YMG088

#### Door Finish PVC





PWMA0123



## Dining Room



### Entrance



## Bedroom





Wardrobe



# TV Cabinet



### MOMENTS

Style: Modern Door Profile: YMG065

#### Door Finish PVC





PWMG0142

PWMA0002





## Bedroom

107/108





### Entrance



# Dining Room





### BLUES

Style: European Minimalism Door Profile: YMC005/YMC006

#### Door Finish UV Lacquer











#### Entrance





## Bedroom





## Wardrobe



#### **NEW MODERN**

Style: European Minimalism Door Profile: YMA048C/YMA048A/YMC020A/YMC005

Carcases Melamine

#### Door Finish Melamine/UV Lacquer







PWMA0226

PWMA0241 PWMC0066



PWMA0226 PWMA0196



PWMA0227





#### Entrance

117/118







Dining Room



Study Room

## Wardrobe





## Bedroom





### STARS

Style: European Minimalism Door Profile: YMK001/YMG116/YMG116A

Door Finish Lacquer/Melamine/PVC



Carcases Lacquer/Melamine







### Dining Room



## Wall Panel











Wardrobe

## Bedroom





Study Room





### GABRIELLE

| Style: European Minimalism | Door Profile: YMG081/YMG081B |          |
|----------------------------|------------------------------|----------|
| Door Finish PVC            | Carcases                     |