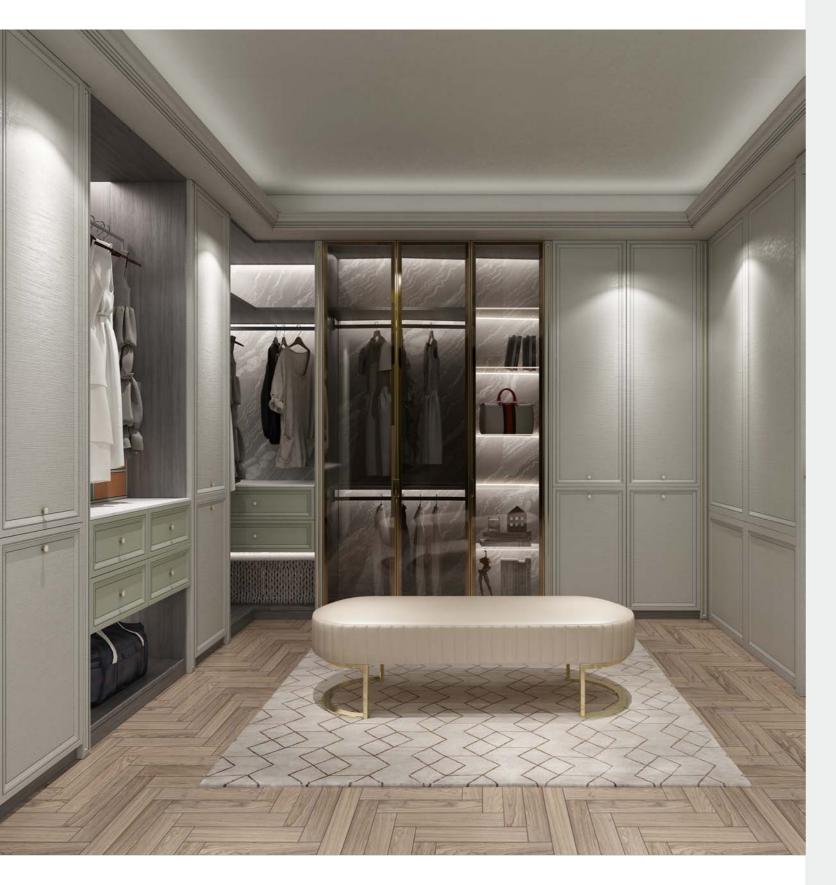

#### SINGLE WALL compact wardrobe (3m<sup>2</sup>)

Maximises the storage efficiency. Suitable for long and narrow corridors and entry spaces.

#### U-SHAPE large space wardrobe ( 3-10m<sup>2</sup>)

It is suitable for square areas with large area and wide space, with high utilisation and clear partition.

Rotating shelving is available.

#### L-SHAPE medium-sized wardrobe ( 5m<sup>2</sup> )

Suitable for long and narrow areas, having an island as an option.