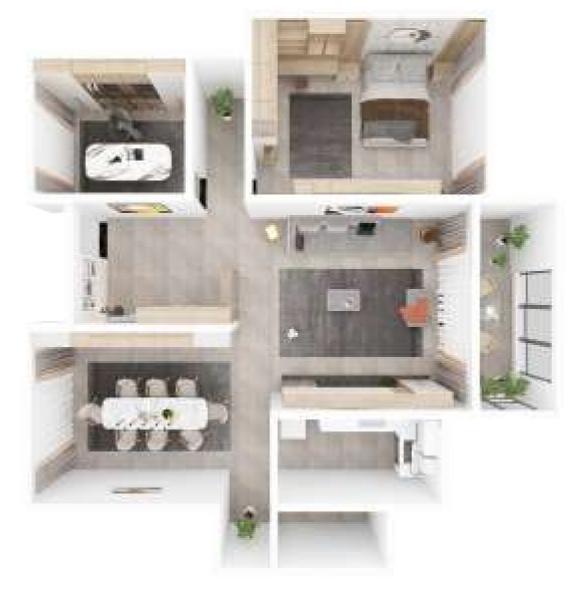

#### Whole House Customization

Bathroom

Bedroom

Kitchen .

The people who live there and the way they furnish them turns spaces into a home! Oppein has been developing high-quality system furniture that meets high individual planning standards for 28 years, one-stop solution for kitchen, bedroom, bathroom, dining room, interior doors, metal doors and windows, and other whole-house furniture, realizing the integration of spaces design, and for your individual home!

# Study Room

## Entrance

# Hallway

# Dining Room

# Bedroom

# Study Room

Hallway

Balcony

#### Entrance