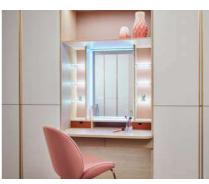

#### **Dress Mirrors**

A normal or smart mirror can be chosen for a hidden design, so the space is used efficiently.

A narrow edged framed mirror matches the decorative cover which prevents the clothes from reaching the tracks.

Door panels

Smart dress mirror