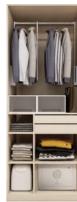

#### **Storage Accessories**

Basket drawers

Compartment drawers

The clever design of these drawers means you can keep all your contents upright, accessible and tidy to ensure you get the best possible use of the cabinet space.

Smart drawers

Basket drawers

Drawers

#### **Clothes Rails**

The rails are used ideally for storing clothes, trousers and scarves. The colours of the design make it easy to match all kinds of finishes. The clothes can be arranged and accessed easily in the wardrobe.