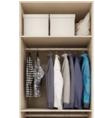

#### **Dress Mirrors**

A normal or smart mirror can be chosen for a hidden design, so the space is used efficiently.

A narrow edged framed mirror matches the decorative cover which prevents the clothes from reaching the tracks.

Door panels

Smart dress mirror

#### Doors & Door Panels

Folding doors

Door panels

The door panels offer superior heat and moisture resistance. The formaldehyde emission is less than 1.5mg/L, and it complies with European E1 and California CARB standards. It is extremely durable and easy to care. Multiple finishes can be chosen to meet your requirements.