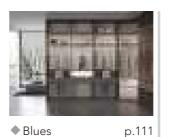

### BLUES

Style: European Minimalism Door Profile: YMC005/YMC006

#### Door Finish UV Lacquer

#### Entrance