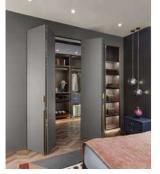

#### U-SHAPE large space wardrobe ( 3-10m<sup>2</sup>)

It is suitable for square areas with large area and wide space, with high utilisation and clear partition.

Rotating shelving is available.