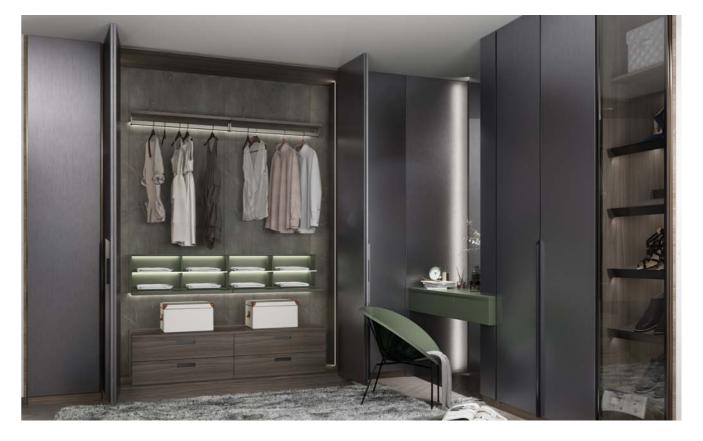

#### **Clothes Rails**

The rails are used ideally for storing clothes, trousers and scarves. The colours of the design make it easy to match all kinds of finishes. The clothes can be arranged and accessed easily in the wardrobe.

#### Wardrobe Modules

YG001

Decoration module 2 Wide: 782mm (inner space)

Stack module

Function Hanging, stacking

and storage

Accessories

Lifting rod, drawers,

storage boxes, safe

Wide: 764mm-964mm

Function Storage

Accessories Perpendicular clothes rail, shelves, pull-out basket, trousers rack

YG004

YG002

YG005

Narrow module Wide: 400mm-1100mm

Function Hanging Accessories Clothes rails, shelves

Winter clothing

module

Function

Hanging

Accessories

dress mirror

Function Storage