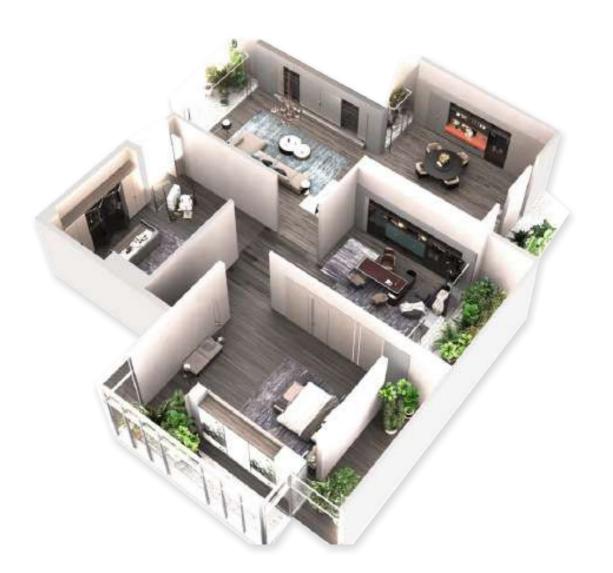

#### Whole House Customization

Bathroom

Bedroom

Kitchen .

The people who live there and the way they furnish them turns spaces into a home! Oppein has been developing high-quality system furniture that meets high individual planning standards for 28 years, one-stop solution for kitchen, bedroom, bathroom, dining room, interior doors, metal doors and windows, and other whole-house furniture, realizing the integration of spaces design, and for your individual home!