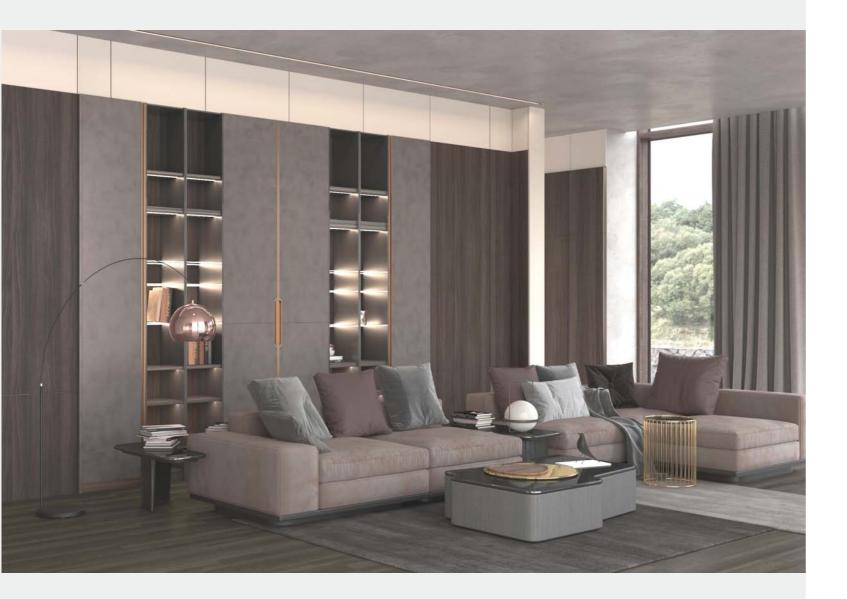

mine



PWMA0122



PWMA0122





## Dining Room









# Bedroom







### CHRIS

Style: Modern Door Profile: YMG088

#### Door Finish PVC





PWMA0123



## Dining Room



### Entrance



## Bedroom





Wardrobe



# TV Cabinet



### MOMENTS

Style: Modern Door Profile: YMG065

#### Door Finish PVC





PWMG0142

PWMA0002





## Bedroom

107/108





### Entrance



# Dining Room





### BLUES

Style: European Minimalism Door Profile: YMC005/YMC006

#### Door Finish UV Lacquer











#### Entrance





## Bedroom





## Wardrobe



#### **NEW MODERN**

Style: European Minimalism Door Profile: YMA048C/YMA048A/YMC020A/YMC005

Carcases Melamine

#### Door Finish Melamine/UV Lacquer







PWMA0226

PWMA0241 PWMC0066



PWMA0226 PWMA0196



PWMA0227





#### Entrance

117/118







Dining Room



Study Room

## Wardrobe





## Bedroom





### STARS

Style: European Minimalism Door Profile: YMK001/YMG116/YMG116A

Door Finish Lacquer/Melamine/PVC



Carcases Lacquer/Melamine







### Dining Room



## Wall Panel











Wardrobe

## Bedroom





Study Room





### GABRIELLE

| Style: European Minimalism | Door Profile: YMG081/YMG081B |          |
|----------------------------|------------------------------|----------|
| Door Finish PVC            | Carcases                     | Melamine |
| PWMG0153                   | PWMA0123                     | PWMA0002 |



#### Entrance



## Dining Room



### Home Office







Wardrobe





#### **MODERN TIMES**

Style: European Minimalism Door Profile: YMC005/YMC006

Door Finish UV Lacquer/Melamine





PWMC00