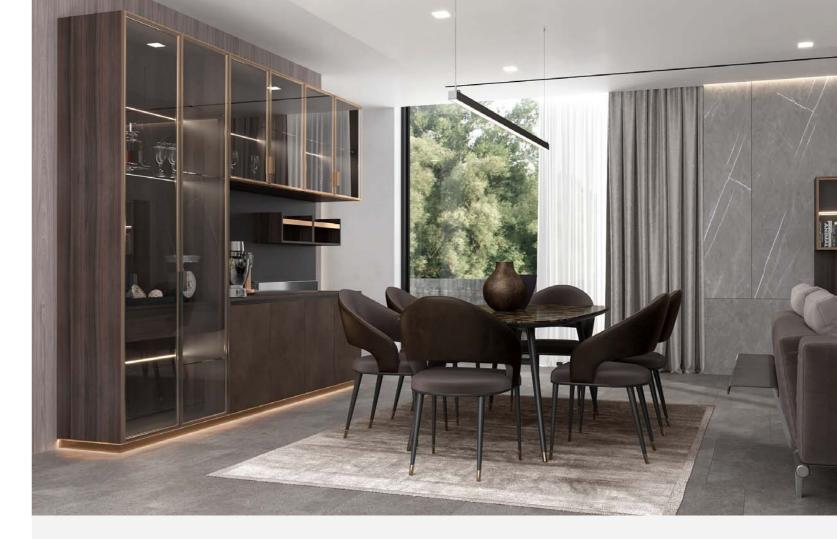

## $\mathsf{GLIMMER}\ \Pi$

Style: Modern Door Profile: YMK131A/YMK131/YMK132

#### Door Finish Spray Lacquer

PWMK7004

Carcases Melamine

## Bedroom

# Dining Room