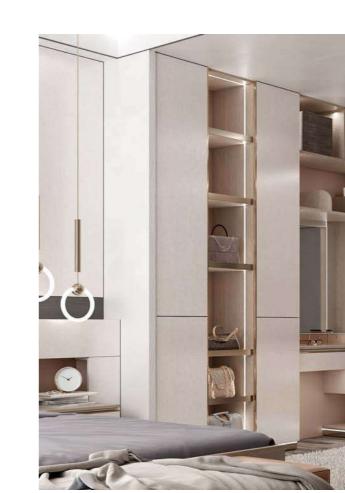

#### **Dress Mirrors**

A normal or smart mirror can be chosen for a hidden design, so the space is used efficiently.

A narrow edged framed mirror matches the decorative cover which prevents the clothes from reaching the tracks.

Door panels

Smart dress mirror

#### Lights -

Light strips

Glass shelf lights

Different types of down lights, strip lights, shelf lights, drawer lights and inductive lights not only offer additional illumination, but also create a happy mood in your home. Our lights are harmonious with your space, and high quality LED strips or bulbs allow long service life and low energy consumption.