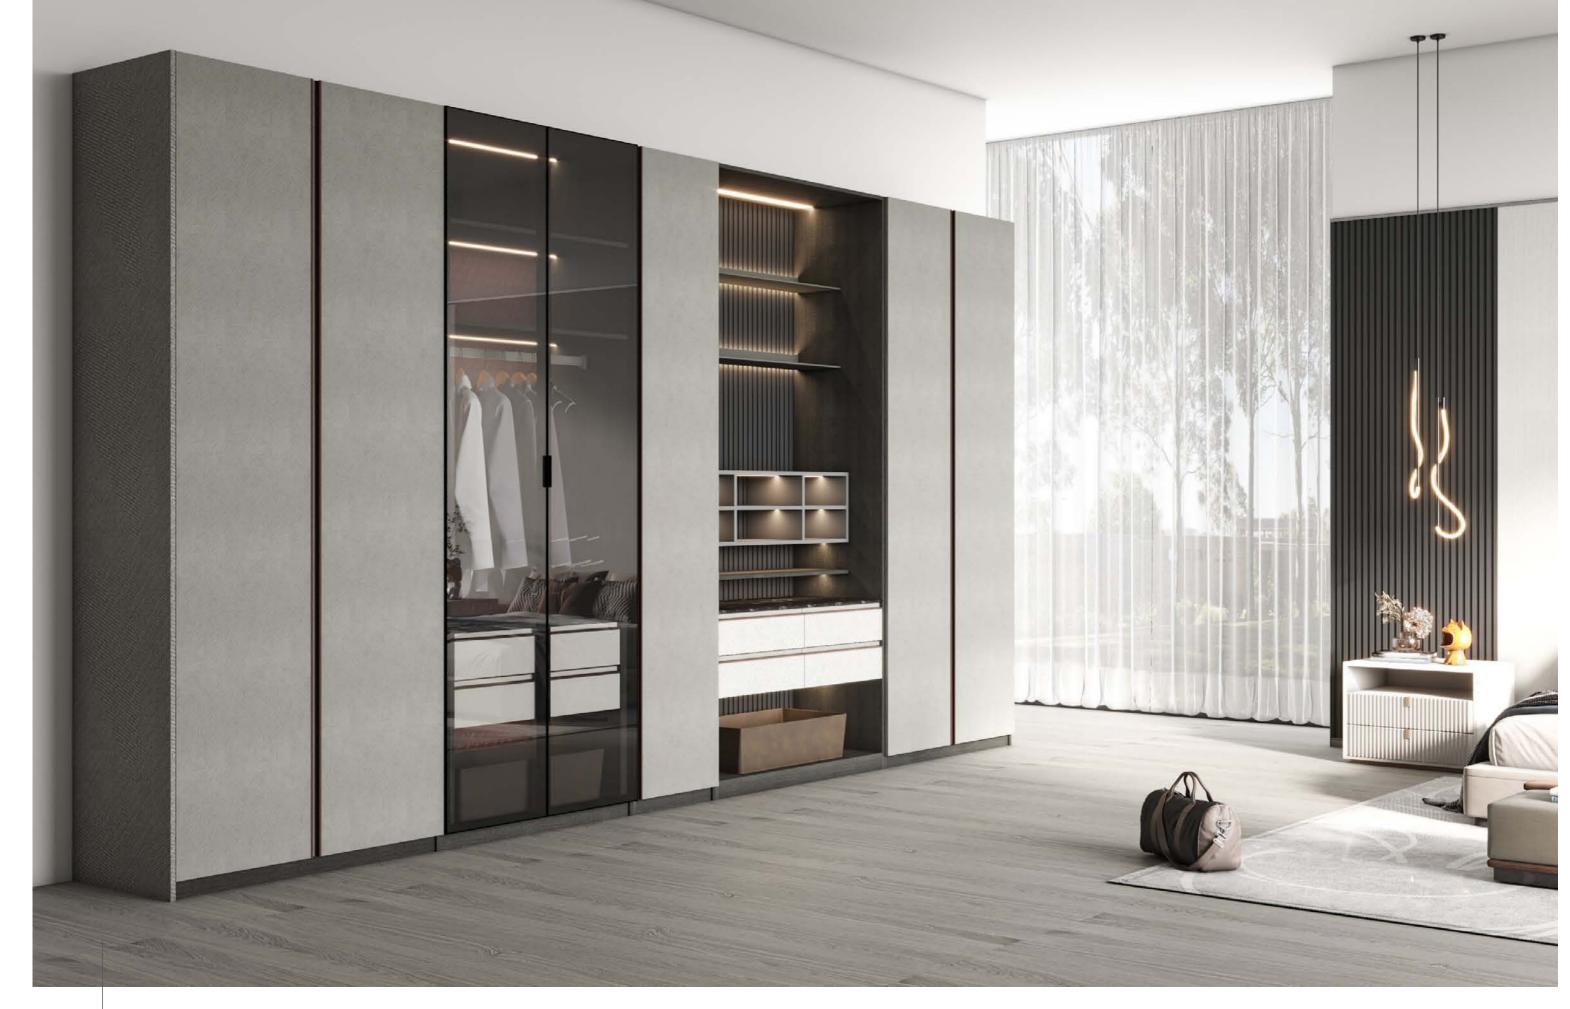

#### STARTO

Style: Modern Door Profile: YMA074/YMA074B/YMA074C/YMA076

#### Door Finish Melamine

PWMA0336 PWMA0326

PWMA0196

Bedroom

Wardrobe

Dining Room

Wall Panel