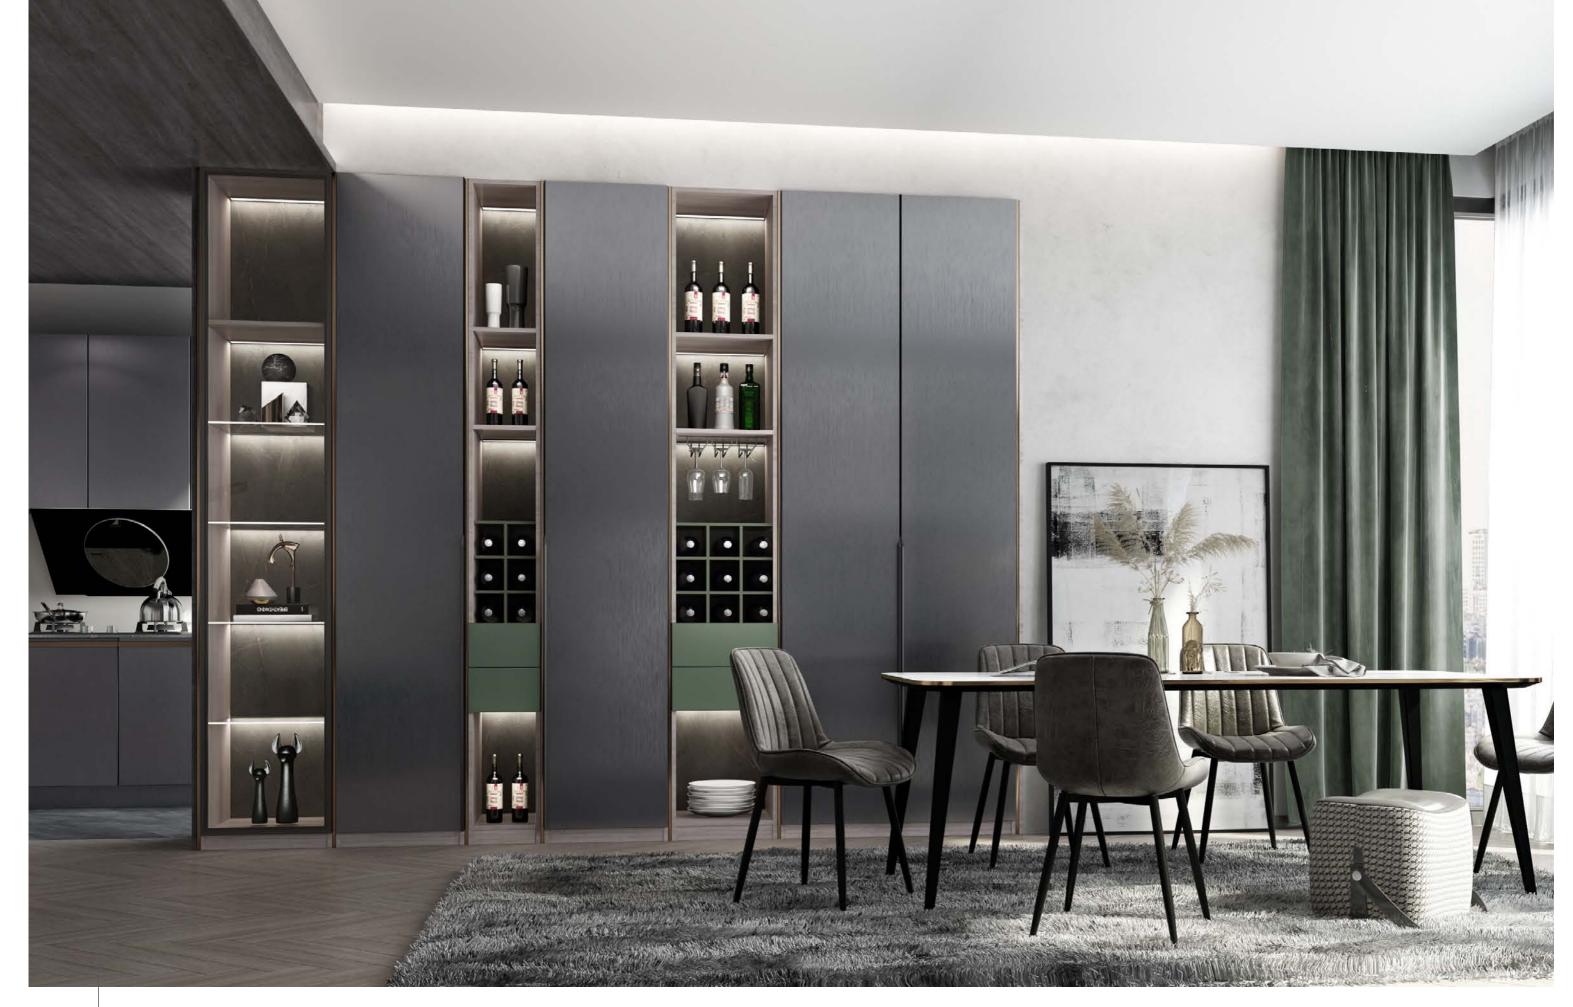

ean Minimalism | Door Profile: YMG081/YMG081B |          |
|----------------------------|------------------------------|----------|
| Door Finish PVC            | Carcases                     | Melamine |
| PWMG0153                   | PWMA0123                     | PWMA0002 |



#### Entrance



## Dining Room



### Home Office







Wardrobe





#### **MODERN TIMES**

Style: European Minimalism Door Profile: YMC005/YMC006

Door Finish UV Lacquer/Melamine





PWMC0022 PWMC0020





Carcases Lacquer/Melamine





PWMK2022

PWMC0022 PWMC0020 PWMA0122



#### Entrance



## Dining Room





Bedroom

# Wardrobe











## Home Office









### **LIGHT & SHADOW**

Style: Industrial Door Profile: YMK001/YMP018

### Door Finish Lacquer/PET PWMK2091 PWMP2010



PWMA0228



### Bedroom



# Dining Room



Wardrobe



Living Room



Study Room



#### **ORIENTAL CLOUD**

Style: Classic Door Profile: YMC005

#### Door Finish UV Lacquer



PWMC0074



PWMA0226



#### Entrance



## Dining Room



## Home Office

#### **Dress Mirrors**

A normal or smart mirror can be chosen for a hidden design, so the space is used efficiently.

A narrow edged framed mirror matches the decorative cover which prevents the clothes from reaching the tracks.





Door panels



Smart dress mirror

#### Doors & Door Panels



Folding doors

Door panels

The door panels offer superior heat and moisture resistance. The formaldehyde emission is less than 1.5mg/L, and it complies with European E1 and California CARB standards. It is extremely durable and easy to care. Multiple finishes can be chosen