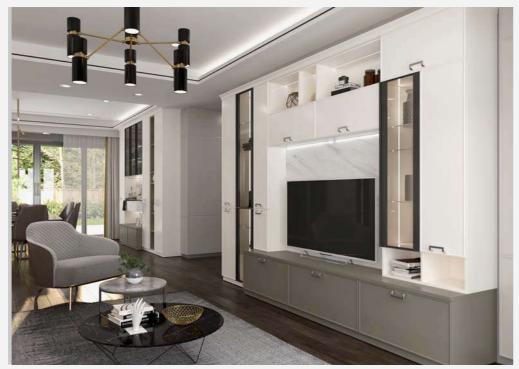

hPVC/MelaminePWMG0138PWMG0162PWMA0168PWMA0122CarcasesMelamine/LacquerPWMA0168PWMA0122PWMA0168PWMA0122BWMA0025PWMK2086





## Study Room



Bedroom





# Dining Room







### DONA

Style: Modern Door Profile: YMA040/YMA041/YMA001

Door Finish Melamine





PWMA0170













#### Entrance







Bedroom 🌹



## Wardrobe







## Home Office





### GLIMMER

Style: Modern Door Profile: YMA001/YMK131

#### Door Finish Lacquer/Melamine



PWMA0122



PWMA0122





## Dining Room









# Bedroom







### CHRIS

Style: Modern Door Profile: YMG088

#### Door Finish PVC





PWMA0123



## Dining Room



### Entrance



## Bedroom





Wardrobe



# TV Cabinet



### MOMENTS

Style: Modern Door Profile: YMG065

#### Door Finish PVC





PWMG0142

PWMA0002





## Bedroom

107/108





### Entrance



# Dining Room





### BLUES

Style: European Minimalism Door Profile: YMC005/YMC006

#### Door Finish UV Lacquer











#### Entrance





## Bedroom





## Wardrobe



#### **NEW MODERN**

Style: European Minimalism Door Profile: YMA048C/YMA048A/YMC020A/YMC005

Carcases Melamine

#### Door Finish Melamine/UV Lacquer







PWMA0226

PWMA0241 PWMC0066



PWMA0226 PWMA0196



PWMA0227





#### Entrance

117/118







Dining Room



Study Room

## Wardrobe





## Bedroom





### STARS

Style: European Minimalism Door Profile: YMK001/YMG116/YMG116A

Door Finish Lacquer/Melamine/PVC



Carcases Lacquer/Melamine







### Dining Room



## Wall Panel











Wardrobe

## Bedroom





Study Room





### GABRIELLE

| Style: European Minimalism | Door Profile: YMG0