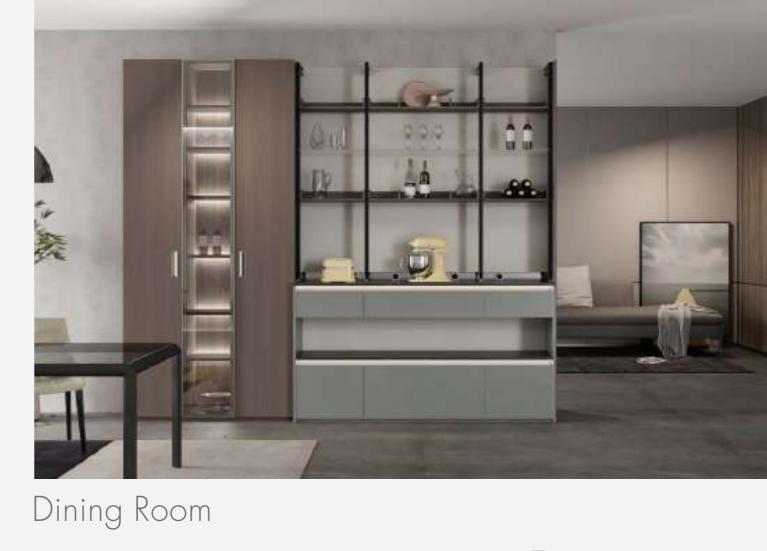

## THOR

Style: European Minimalism Door Profile: YMK127/YMK126

#### Door Finish Lacquer

Carcases Melamine

PWMA0226

#### Entrance

# Dining Room

# Living Room

Home Office