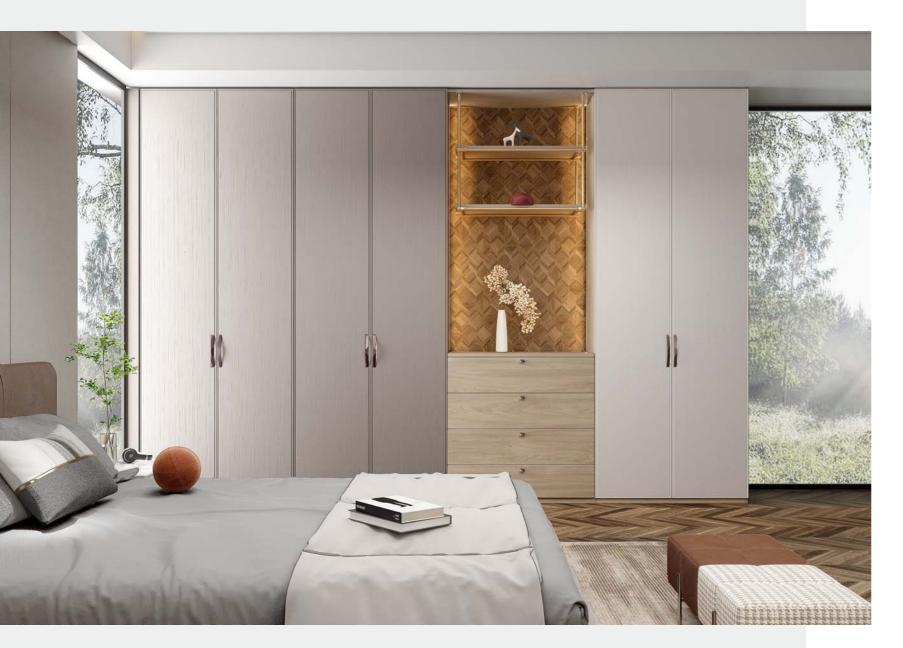

# Wardrobe

# Bedroom

## THOR

Style: European Minimalism Door Profile: YMK127/YMK126