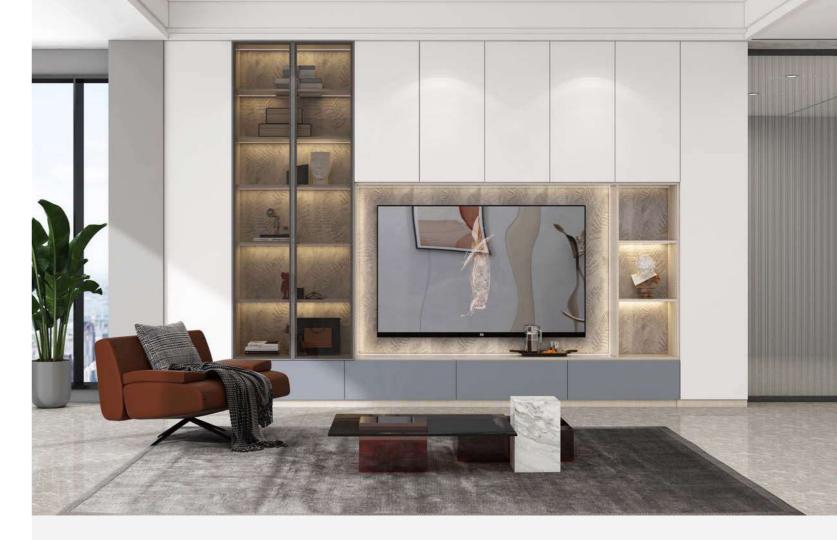

# TV Cabinet

### MOMENTS

Style: Modern Door Profile: YMG065

#### Door Finish PVC

PWMG0142

PWMA0002