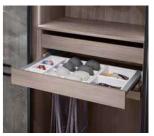

#### **Storage Accessories**

Basket drawers

Compartment drawers

The clever design of these drawers means you can keep all your contents upright, accessible and tidy to ensure you get the best possible use of the cabinet space.

Smart drawers

Basket drawers

Drawers