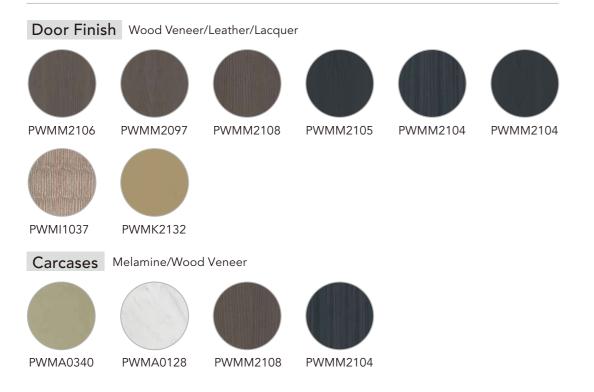

#### Door Finish Melamine

PWMA0336 PWMA0326

PWMA0196

Bedroom

Wardrobe

Dining Room

Wall Panel

#### Door Finish Melamine

BWMA0056

#### Door Finish PP/Melamine

#### Door Finish Spray Lacquer

PWMK7004

Carcases Melamine

#### Door Finish Lacquer

Carcases Melamine

PWMA0226

#### Door Finish Spray Lacquer

Carcases Melamine

PWMA0226

## Door Finish PVC/Melamine Carcases Melamine PWMA0229

PWMG0153

Bedroom