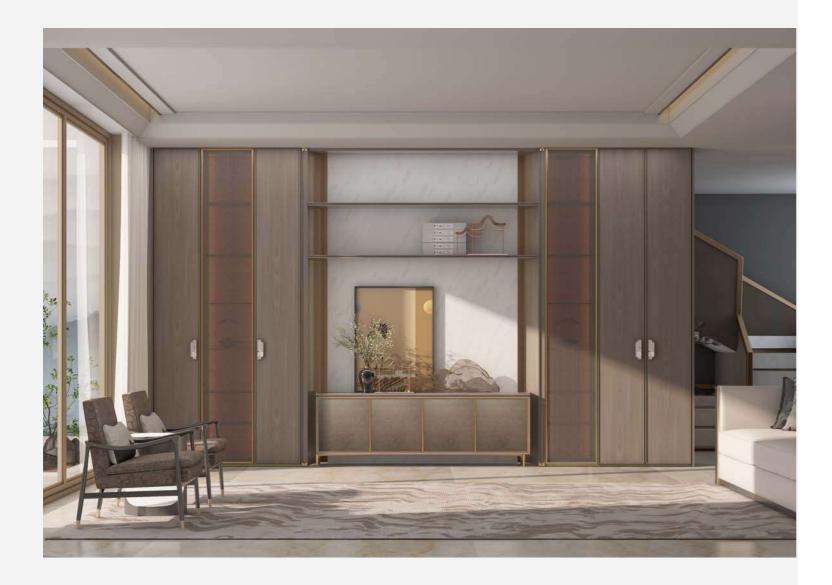

Room









# Living Room



Home Office



## KALDI

Style: European Minimalism Door Profile: YMK163F/YMK163G/YMK163H/YMK163J/YMK163J

#### Door Finish Spray Lacquer



Carcases Melamine



PWMA0226



#### Entrance



## Dining Room









Living Room

Balcony



Tatami





#### BREEZY

Style: Industrial

Door Profile: YMK180/YMK180A/YMK181/YMK181A/YMK001/YMA001





## Living Room



## Dining Room

# Wardrobe





# Bedroom





#### CASTLE IN THE SKY

Style: Classic Door Profile: YMG068C

## Door Finish PVC/Melamine Carcases Melamine PWMA0229

PWMG0153











Bedroom



# Wardrobe



# Home Office



Dining Room



## **ORIENTAL SHADOW**

Style: Classic Door Profile: YMN042/YMN042A/YMN042B/YMN042C/YMP030/YMN014/YMK183/YMK183A







## Dining Room

65/66



### Home Office





## Bedroom









## NORDIC TALE

Style: Modern Door Profile: YMA001





PWMA0227



PWMA0167 PWMA0237





## Entrance





Dining Room





Bedroom



### **NEW TREND**

PWMA0229

Style: Modern Door Profile: YMA051/YMA001

#### Door Finish Melamine





PWMA0241

PWMA0228



#### Entrance







Wardrobe

## Dining Room





## Home Office





### POST-MINIMALISM

Style: Modern Door Profile: YMC006/YMC006A/YMA001

Door FinishPVC/MelaminePWMG0138PWMG0162PWMA0168PWMA0122CarcasesMelamine/LacquerPWMA0168PWMA0122PWMA0168PWMA0122BWMA0025PWMK2086





## Study Room



Bedroom





# Dining Room







### DONA

Style: Modern Door Profile: YMA040/YMA041/YMA001

Door Finish Melamine





PWMA0170













#### Entrance







Bedroom 🌹



## Wardrobe







## Home Office





### GLI