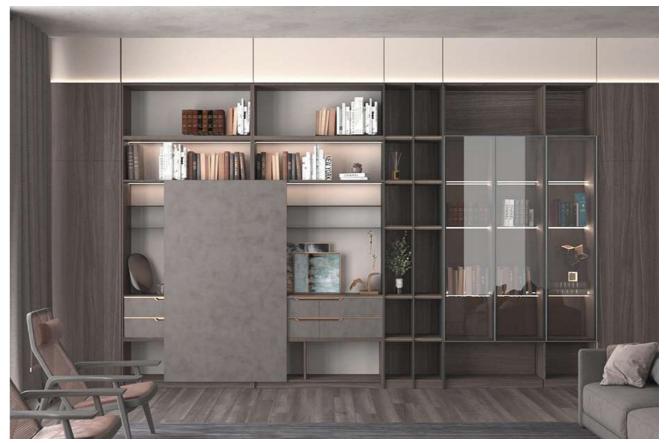

PWMA0122





## Dining Room









# Bedroom







### CHRIS

Style: Modern Door Profile: YMG088

#### Door Finish PVC





PWMA0123



## Dining Room



### Entrance



## Bedroom





Wardrobe



# TV Cabinet



### MOMENTS

Style: Modern Door Profile: YMG065

#### Door Finish PVC





PWMG0142

PWMA0002





## Bedroom

107/108





### Entrance



# Dining Room





### BLUES

Style: European Minimalism Door Profile: YMC005/YMC006

#### Door Finish UV Lacquer











#### Entrance





## Bedroom





## Wardrobe



#### **NEW MODERN**

Style: European Minimalism Door Profile: YMA048C/YMA048A/YMC020A/YMC005

Carcases Melamine

#### Door Finish Melamine/UV Lacquer







PWMA0226

PWMA0241 PWMC0066



PWMA0226 PWMA0196



PWMA0227





#### Entrance

117/118







Dining Room



Study Room

## Wardrobe





## Bedroom





### STARS

Style: European Minimalism Door Profile: YMK001/YMG116/YMG116A

Door Finish Lacquer/Melamine/PVC



Carcases Lacquer/Melamine







### Dining Room



## Wall Panel











Wardrobe

## Bedroom





Study Room





### GABRIELLE

| Style: European Minimalism | Door Profile: YMG081/YMG081B |          |
|----------------------------|------------------------------|----------|
| Door Finish PVC            | Carcases                     | Melamine |
| PWMG0153                   | PWMA0123                     | PWMA0002 |



#### Entrance



## Dining Room



### Home Office







Wardrobe





#### **MODERN TIMES**

Style: European Minimalism Door Profile: YMC005/YMC006

Door Finish UV Lacquer/Melamine





PWMC0022 PWMC0020





Ca