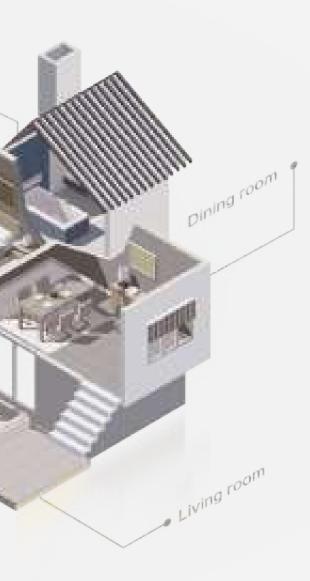

#### Whole House Customization

Bathroom

Bedroom

Kitchen .

The people who live there and the way they furnish them turns spaces into a home! Oppein has been developing high-quality system furniture that meets high individual planning standards for 28 years, one-stop solution for kitchen, bedroom, bathroom, dining room, interior doors, metal doors and windows, and other whole-house furniture, realizing the integration of spaces design, and for your individual home!