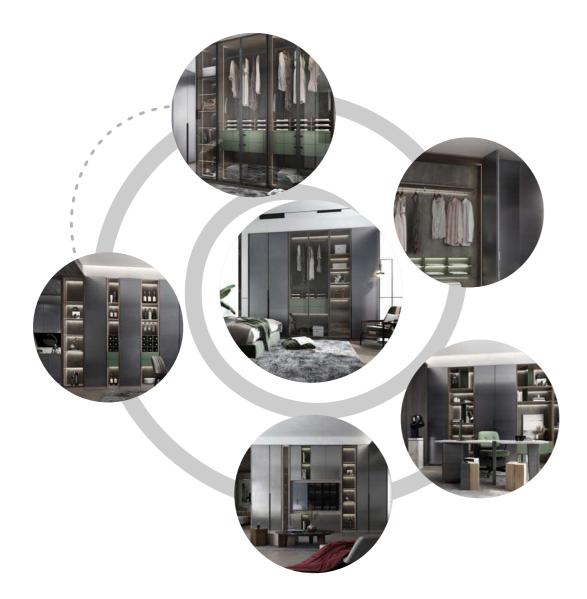

#### Whole House Customization

Bathroom

Bedroom

Kitchen .

The people who live there and the way they furnish them turns spaces into a home! Oppein has been developing high-quality system furniture that meets high individual planning standards for 28 years, one-stop solution for kitchen, bedroom, bathroom, dining room, interior doors, metal doors and windows, and other whole-house furniture, realizing the integration of spaces design, and for your individual home!