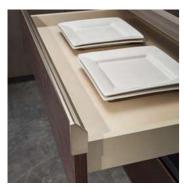

#### **Storage Accessories**

Basket drawers

Compartment drawers

The clever design of these drawers means you can keep all your contents upright, accessible and tidy to ensure you get the best possible use of the cabinet space.

Smart drawers

Basket drawers

Drawers