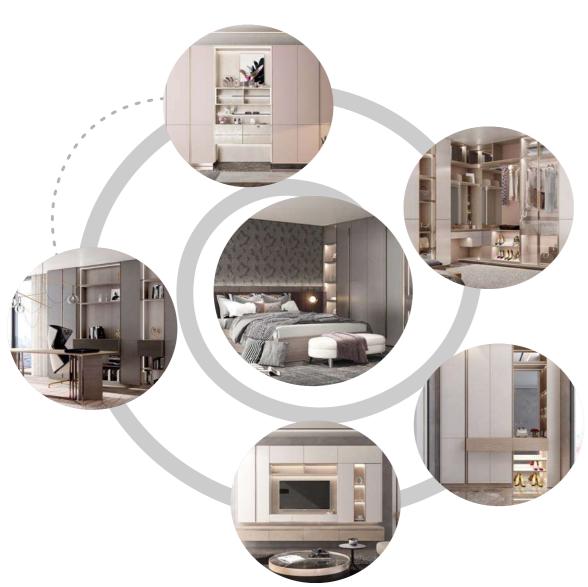

#### Whole House Customization

Bathroom

Bedroom

Kitchen .

The people who live there and the way they furnish them turns spaces into a home! Oppein has been developing high-quality system furniture that meets high individual planning standards for 28 years, one-stop solution for kitchen, bedroom, bathroom, dining room, interior doors, metal doors and windows, and other whole-house furniture, realizing the integration of spaces design, and for your individual home!