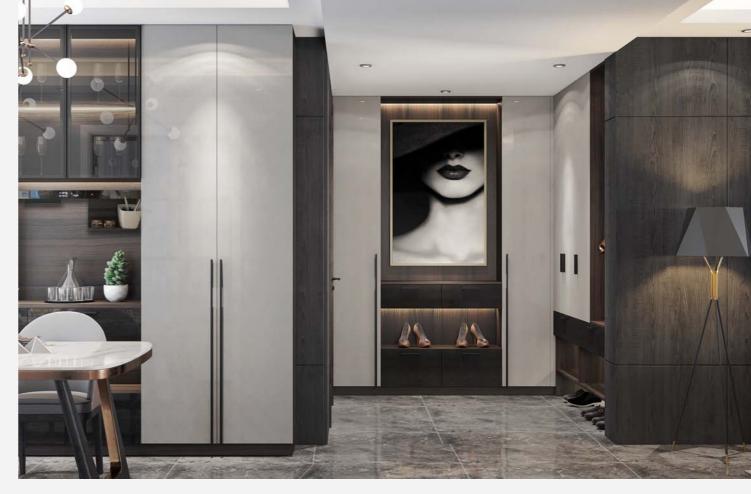

ropean Minimalism Door Profile: YMK001/YMG116/YMG116A

Door Finish Lacquer/Melamine/PVC



Carcases Lacquer/Melamine







### Dining Room



## Wall Panel











Wardrobe

## Bedroom





Study Room





### GABRIELLE

| Style: European Minimalism | Door Profile: YMG081/YMG081B |          |
|----------------------------|------------------------------|----------|
| Door Finish PVC            | Carcases                     | Melamine |
| PWMG0153                   | PWMA0123                     | PWMA0002 |



#### Entrance



## Dining Room



### Home Office







Wardrobe





#### **MODERN TIMES**

Style: European Minimalism Door Profile: YMC005/YMC006

Door Finish UV Lacquer/Melamine





PWMC0022 PWMC0020





Carcases Lacquer/Melamine





PWMK2022

PWMC0022 PWMC0020 PWMA0122



#### Entrance



## Dining Room





Bedroom

# Wardrobe











## Home Office









### **LIGHT & SHADOW**

Style: Industrial Door Profile: YMK001/YMP018

### Door Finish Lacquer/PET PWMK2091 PWMP2010



PWMA0228



### Bedroom



# Dining Room



Wardrobe



Living Room



Study Room



#### **ORIENTAL CLOUD**

Style: Classic Door Profile: YMC005

#### Door Finish UV Lacquer



PWMC0074



PWMA0226



#### Entrance



## Dining Room



## Home Office

#### **Dress Mirrors**

A normal or smart mirror can be chosen for a hidden design, so the space is used efficiently.

A narrow edged framed mirror matches the decorative cover which prevents the clothes from reaching the tracks.





Door panels



Smart dress mirror

#### Doors & Door Panels



Folding doors

Door panels

The doo