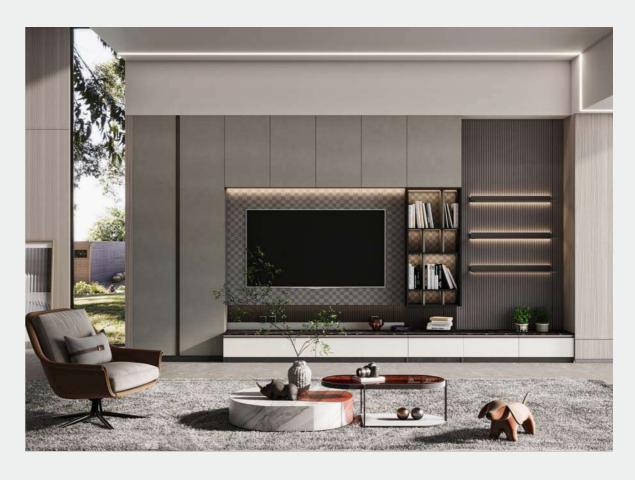

# TV Cabinet

### MOMENTS

Style: Modern Door Profile: YMG065

#### Door Finish PVC

PWMG0142

PWMA0002