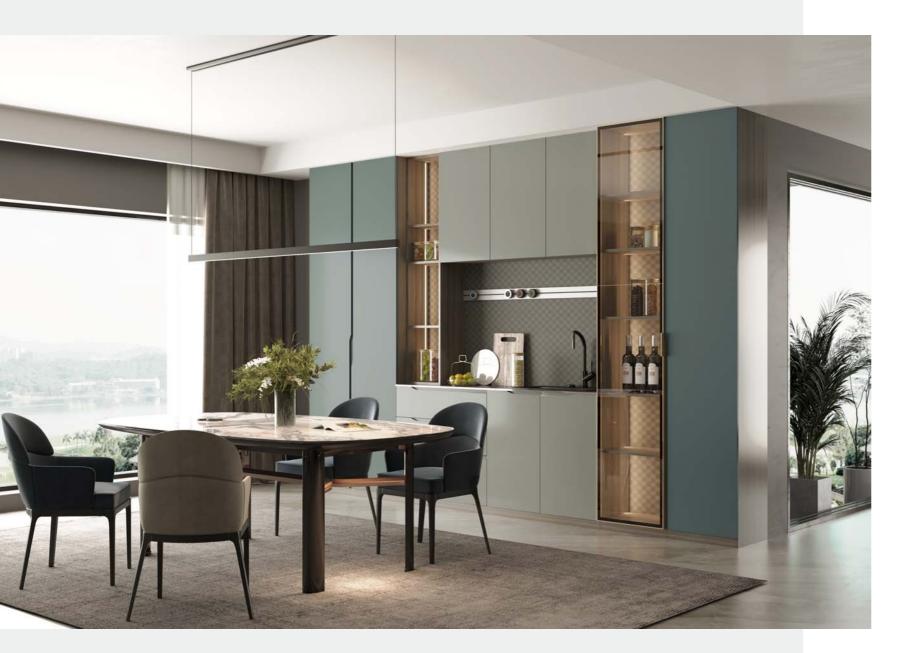

# Dining Room

## KAMINO

Style: Modern Door Profile: YMA001

#### Door Finish Melamine

BWMA0056