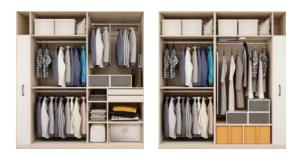

Accessories Perpendicular clothes rail, shelves, pull-out basket, trousers rack

YG004



YG002

YG005

Narrow module Wide: 400mm-1100mm

Function Hanging Accessories Clothes rails, shelves



Winter clothing

module

Function

Hanging

Accessories

dress mirror



Function Storage

Accessories Perpendicular clothes rail, shelves, pull-out basket, safe

#### **Combination Examples**

SINGLE WALL





L-SHAPE



#### TWO ROWS





Narrow cabinet (for men) Deep: 200mm (inner space)

Function Decoration storage

Accessories Narrow cabinet, hooks



Clothes rail, storage boxes,



Narrow cabinet (for women) Deep: 200mm (inner space)

Function Decoration storage

Accessories Narrow cabinet, hooks, mirror

YG008



YG003





Accessories Clothes rail, storage boxes, dress mirror

YG006