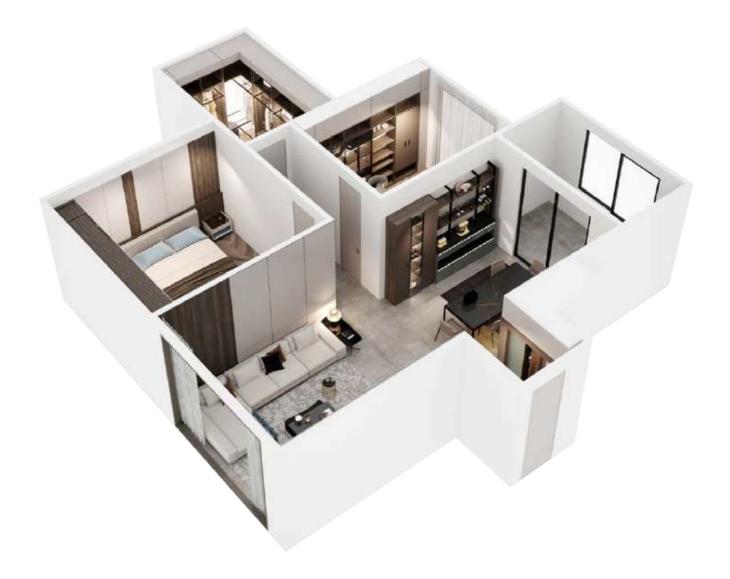

#### Whole House Customization

Bathroom

Bedroom

Kitchen .

The people who live there and the way they furnish them turns spaces into a home! Oppein has been developing high-quality system furniture that meets high individual planning standards for 28 years, one-stop solution for kitchen, bedroom, bathroom, dining room, interior doors, metal doors and windows, and other whole-house furniture, realizing the integration of spaces design, and for your individual home!