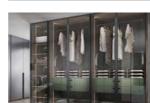

#### **Clothes Rails**

The rails are used ideally for storing clothes, trousers and scarves. The colours of the design make it easy to match all kinds of finishes. The clothes can be arranged and accessed easily in the wardrobe.