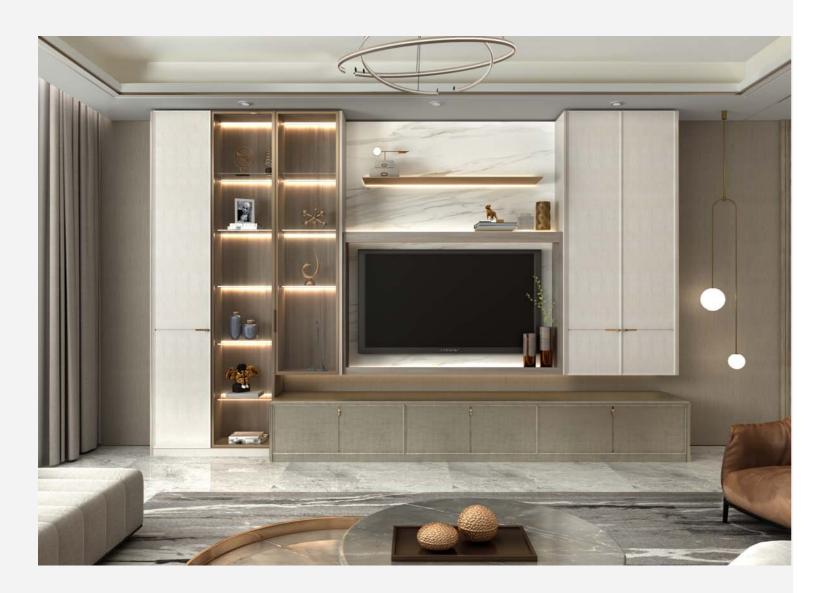

# TV Cabinet

### MOMENTS

Style: Modern Door Profile: YMG065

#### Door Finish PVC

PWMG0142

PWMA0002