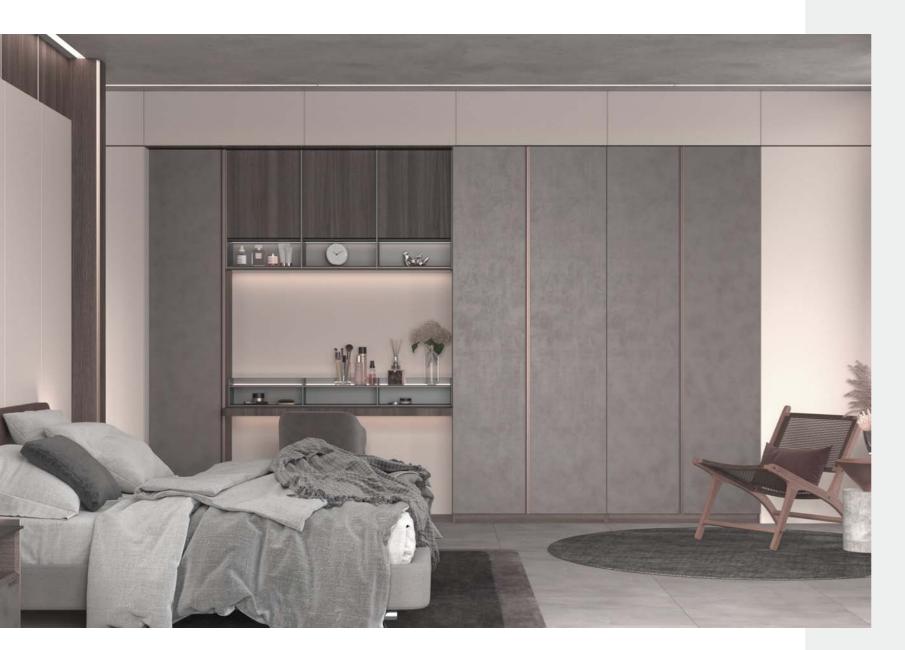

om









# Bedroom







### CHRIS

Style: Modern Door Profile: YMG088

#### Door Finish PVC





PWMA0123



## Dining Room



### Entrance



## Bedroom





Wardrobe



# TV Cabinet



### MOMENTS

Style: Modern Door Profile: YMG065

#### Door Finish PVC





PWMG0142

PWMA0002





## Bedroom

107/108





### Entrance



# Dining Room





### BLUES

Style: European Minimalism Door Profile: YMC005/YMC006

#### Door Finish UV Lacquer











#### Entrance





## Bedroom





## Wardrobe



#### **NEW MODERN**

Style: European Minimalism Door Profile: YMA048C/YMA048A/YMC020A/YMC005

Carcases Melamine

#### Door Finish Melamine/UV Lacquer







PWMA0226

PWMA0241 PWMC0066



PWMA0226 PWMA0196



PWMA0227





#### Entrance

117/118







Dining Room



Study Room

## Wardrobe





## Bedroom





### STARS

Style: European Minimalism Door Profile: YMK001/YMG116/YMG116A

Door Finish Lacquer/Melamine/PVC



Carcases Lacquer/Melamine







### Dining Room



## Wall Panel











Wardrobe

## Bedroom





Study Room





### GABRIELLE

| Style: European Minimalism | Door Profile: YMG081/YMG081B |          |
|----------------------------|------------------------------|----------|
| Door Finish PVC            | Carcases                     | Melamine |
| PWMG0153                   | PWMA0123                     | PWMA0002 |



#### Entrance



## Dining Room



### Home Office







Wardrobe





#### **MODERN TIMES**

Style: European Minimalism Door Profile: YMC005/YMC006

Door Finish UV Lacquer/Melamine





PWMC0022 PWMC0020





Carcases Lacquer/Melamine