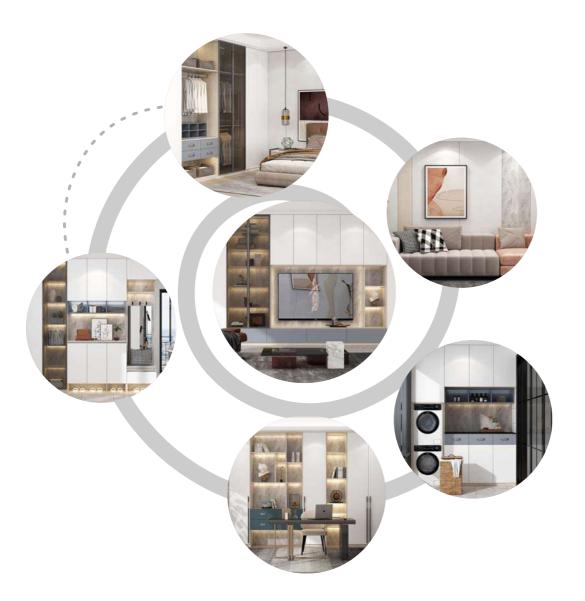

#### Whole House Customization

Bathroom

Bedroom

Kitchen .

The people who live there and the way they furnish them turns spaces into a home! Oppein has been developing high-quality system furniture that meets high individual planning standards for 28 years, one-stop solution for kitchen, bedroom, bathroom, dining room, interior doors, metal doors and windows, and other whole-house furniture, realizing the integration of spaces design, and for your individual home!