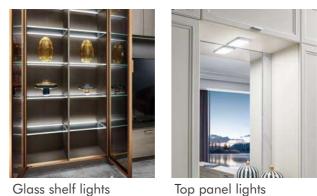

#### Lights -

Light strips

Glass shelf lights

Different types of down lights, strip lights, shelf lights, drawer lights and inductive lights not only offer additional illumination, but also create a happy mood in your home. Our lights are harmonious with your space, and high quality LED strips or bulbs allow long service life and low energy consumption.