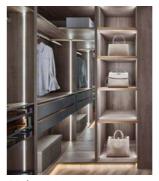

#### **Clothes Rails**

The rails are used ideally for storing clothes, trousers and scarves. The colours of the design make it easy to match all kinds of finishes. The clothes can be arranged and accessed easily in the wardrobe.

#### Metal Decoration -

The handleless design, matched with metal decoration, makes it more elegant and upscale.

Hidden Accessories

Folding stool Concealed access port

With good hidden effects and stable structure, hidden accessories don't take up too much space. Extend the space as needed, completely hide when not needed. Layouts-