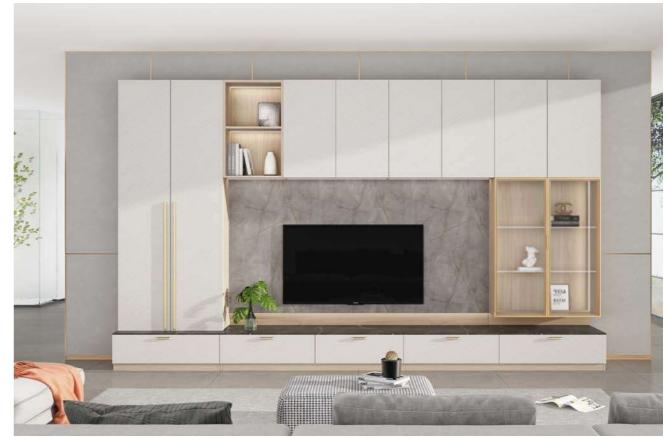

# TV Cabinet

### MOMENTS

Style: Modern Door Profile: YMG065

#### Door Finish PVC

PWMG0142

PWMA0002

## Bedroom

107/108