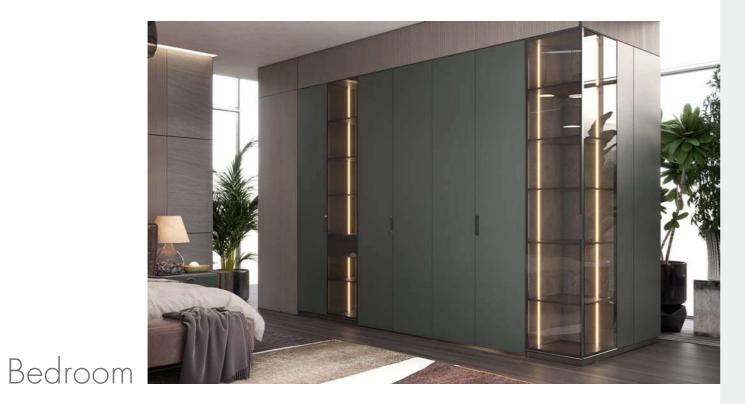

S

Style: Modern Door Profile: YMG065

#### Door Finish PVC





PWMG0142

PWMA0002





## Bedroom

107/108





### Entrance



# Dining Room





### BLUES

Style: European Minimalism Door Profile: YMC005/YMC006

#### Door Finish UV Lacquer











#### Entrance





## Bedroom





## Wardrobe



#### **NEW MODERN**

Style: European Minimalism Door Profile: YMA048C/YMA048A/YMC020A/YMC005

Carcases Melamine

#### Door Finish Melamine/UV Lacquer







PWMA0226

PWMA0241 PWMC0066



PWMA0226 PWMA0196



PWMA0227





#### Entrance

117/118







Dining Room



Study Room

## Wardrobe





## Bedroom





### STARS

Style: European Minimalism Door Profile: YMK001/YMG116/YMG116A

Door Finish Lacquer/Melamine/PVC



Carcases Lacquer/Melamine







### Dining Room



## Wall Panel











Wardrobe

## Bedroom





Study Room





### GABRIELLE

| Style: European Minimalism | Door Profile: YMG081/YMG081B |          |
|----------------------------|------------------------------|----------|
| Door Finish PVC            | Carcases                     | Melamine |
| PWMG0153                   | PWMA0123                     | PWMA0002 |



#### Entrance



## Dining Room



### Home Office







Wardrobe





#### **MODERN TIMES**

Style: European Minimalism Door Profile: YMC005/YMC006

Door Finish UV Lacquer/Melamine





PWMC0022 PWMC0020





Carcases Lacquer/Melamine





PWMK2022

PWMC0022 PWMC0020 PWMA0122



#### Entrance



## Dining Room





Bedroom

# Wardrobe











## Home Office









### **LIGHT & SHADOW**

Style: Industrial Door Profile: YMK001/YMP01