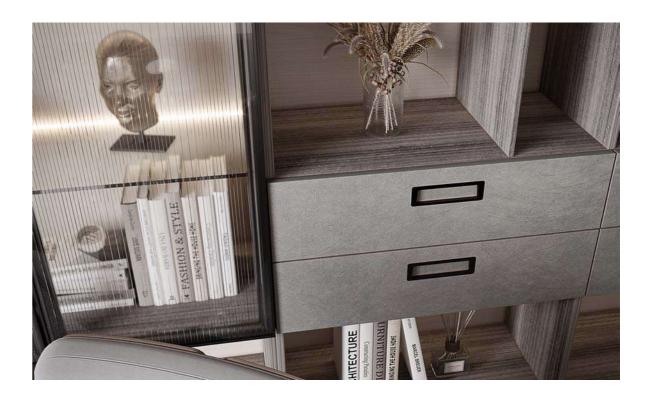

#### **Storage Accessories**

Basket drawers

Compartment drawers

The clever design of these drawers means you can keep all your contents upright, accessible and tidy to ensure you get the best possible use of the cabinet space.

Smart drawers

Basket drawers

Drawers