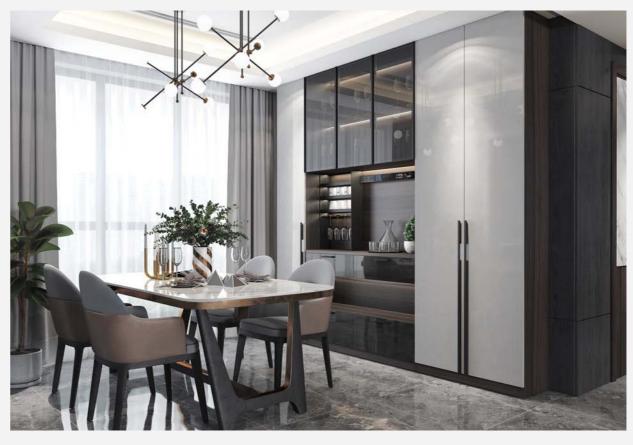

Door Profile: YMK001/YMG116/YMG116A

Door Finish Lacquer/Melamine/PVC



Carcases Lacquer/Melamine







### Dining Room



## Wall Panel











Wardrobe

## Bedroom





Study Room





### GABRIELLE

| Style: European Minimalism | Door Profile: YMG081/YMG081B |          |
|----------------------------|------------------------------|----------|
| Door Finish PVC            | Carcases                     | Melamine |
| PWMG0153                   | PWMA0123                     | PWMA0002 |



#### Entrance



## Dining Room



### Home Office







Wardrobe





#### **MODERN TIMES**

Style: European Minimalism Door Profile: YMC005/YMC006

Door Finish UV Lacquer/Melamine





PWMC0022 PWMC0020





Carcases Lacquer/Melamine





PWMK2022

PWMC0022 PWMC0020 PWMA0122



#### Entrance



## Dining Room





Bedroom

# Wardrobe











## Home Office









### **LIGHT & SHADOW**

Style: Industrial Door Profile: YMK001/YMP018

### Door Finish Lacquer/PET PWMK2091 PWMP2010



PWMA0228



### Bedroom



# Dining Room



Wardrobe



Living Room



Study Room



#### **ORIENTAL CLOUD**

Style: Classic Door Profile: YMC005

#### Door Finish UV Lacquer



PWMC0074



PWMA0226



#### Entrance



## Dining Room



## Home Office

#### **Dress Mirrors**

A normal or smart mirror can be chosen for a hidden design, so the space is used efficiently.

A narrow edged framed mirror matches the decorative cover which prevents the clothes from reaching the tracks.





Door panels



Smart dress mirror

#### Doors & Door Panels



Folding doors

Door panels

The door panels offer su