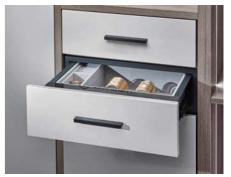

#### **Storage Accessories**

Basket drawers

Compartment drawers

The clever design of these drawers means you can keep all your contents upright, accessible and tidy to ensure you get the best possible use of the cabinet space.

Smart drawers

Basket drawers

Drawers