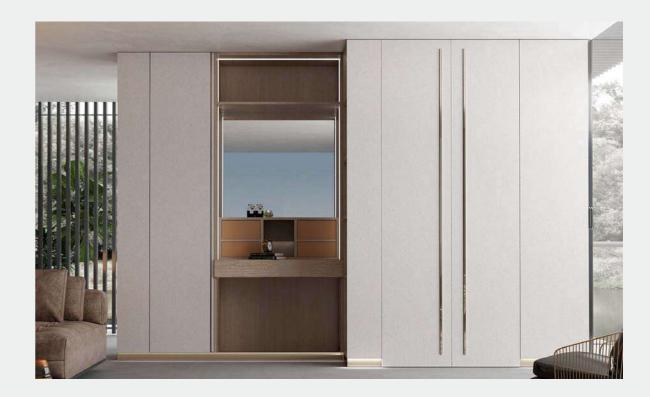

#### **Dress Mirrors**

A normal or smart mirror can be chosen for a hidden design, so the space is used efficiently.

A narrow edged framed mirror matches the decorative cover which prevents the clothes from reaching the tracks.

Door panels

Smart dress mirror