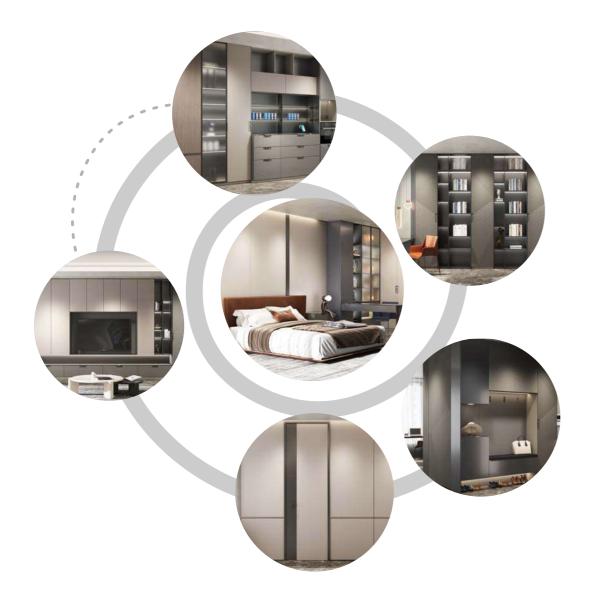

ugh our unceasing striving for perfection, and the passion to satisfy an individual's needs for better home décor. Our vision is to make OPPEIN a modern, innovative company respected and loved by the people, held in the highest esteem in China, and emulated around the world.

Where there is home and love, there OPPEIN is.

#### Whole House Customization

Bathroom

Bedroom

Kitchen .

The people who live there and the way they furnish them turns spaces into a home! Oppein has been developing high-quality system furniture that meets high individual planning standards for 28 years, one-stop solution for kitchen, bedroom, bathroom, dining room, interior doors, metal doors and windows, and other whole-house furniture, realizing the integration of spaces design, and for your individual home!





#### STARTO

Style: Modern Door Profile: YMA074/YMA074B/YMA074C/YMA076

#### Door Finish Melamine











PWMA0336 PWMA0326

PWMA0196





Bedroom



Wardrobe









Dining Room



Wall Panel



# Study Room





## Entrance



## HYATT

Style: Modern Door Profile: YMA040/YMA041





# Hallway





# Dining Room









## KAMINO

Style: Modern Door Profile: YMA001

#### Door Finish Melamine





BWMA0056







# Bedroom





# Study Room



Hallway



Balcony





## FLORA

Style: Modern Door Profile: YMA001

#### Door Finish PP/Melamine







#### Entrance



# Dining Room













## $\mathsf{GLIMMER}\ \Pi$

Style: Modern Door Profile: YMK131A/YMK131/YMK132

#### Door Finish Spray Lacquer

PWMK7004



Carcases Melamine







## Bedroom

# Dining Room









## DEWROMA