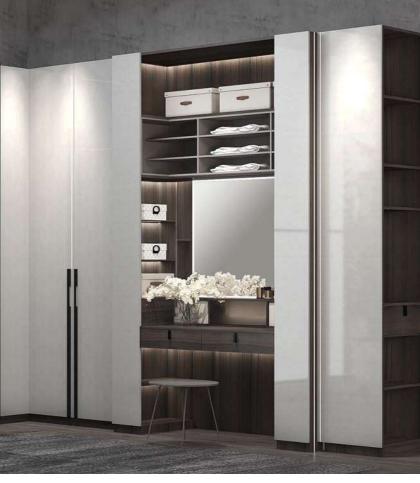

sh Lacquer/Melamine/PVC



Carcases Lacquer/Melamine







### Dining Room



## Wall Panel











Wardrobe

## Bedroom





Study Room





### GABRIELLE

| Style: European Minimalism | Door Profile: YMG081/YMG081B |          |
|----------------------------|------------------------------|----------|
| Door Finish PVC            | Carcases                     | Melamine |
| PWMG0153                   | PWMA0123                     | PWMA0002 |



#### Entrance



## Dining Room



### Home Office







Wardrobe





#### **MODERN TIMES**

Style: European Minimalism Door Profile: YMC005/YMC006

Door Finish UV Lacquer/Melamine





PWMC0022 PWMC0020





Carcases Lacquer/Melamine





PWMK2022

PWMC0022 PWMC0020 PWMA0122



#### Entrance



## Dining Room





Bedroom

# Wardrobe











## Home Office









### **LIGHT & SHADOW**

Style: Industrial Door Profile: YMK001/YMP018

### Door Finish Lacquer/PET PWMK2091 PWMP2010



PWMA0228



### Bedroom



# Dining Room



Wardrobe



Living Room



Study Room



#### **ORIENTAL CLOUD**

Style: Classic Door Profile: YMC005

#### Door Finish UV Lacquer



PWMC0074



PWMA0226



#### Entrance



## Dining Room



## Home Office

#### **Dress Mirrors**

A normal or smart mirror can be chosen for a hidden design, so the space is used efficiently.

A narrow edged framed mirror matches the decorative cover which prevents the clothes from reaching the tracks.





Door panels



Smart dress mirror

#### Doors & Door Panels



Folding doors

Door panels

The door panels offer superior heat and moisture resistance. The formal