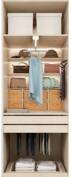

#### **Storage Accessories**

Basket drawers

Compartment drawers

The clever design of these drawers means you can keep all your contents upright, accessible and tidy to ensure you get the best possible use of the cabinet space.

Smart drawers

Basket drawers

Drawers

#### **Clothes Rails**

The rails are used ideally for storing clothes, trousers and scarves. The colours of the design make it easy to match all kinds of finishes. The clothes can be arranged and accessed easily in the wardrobe.