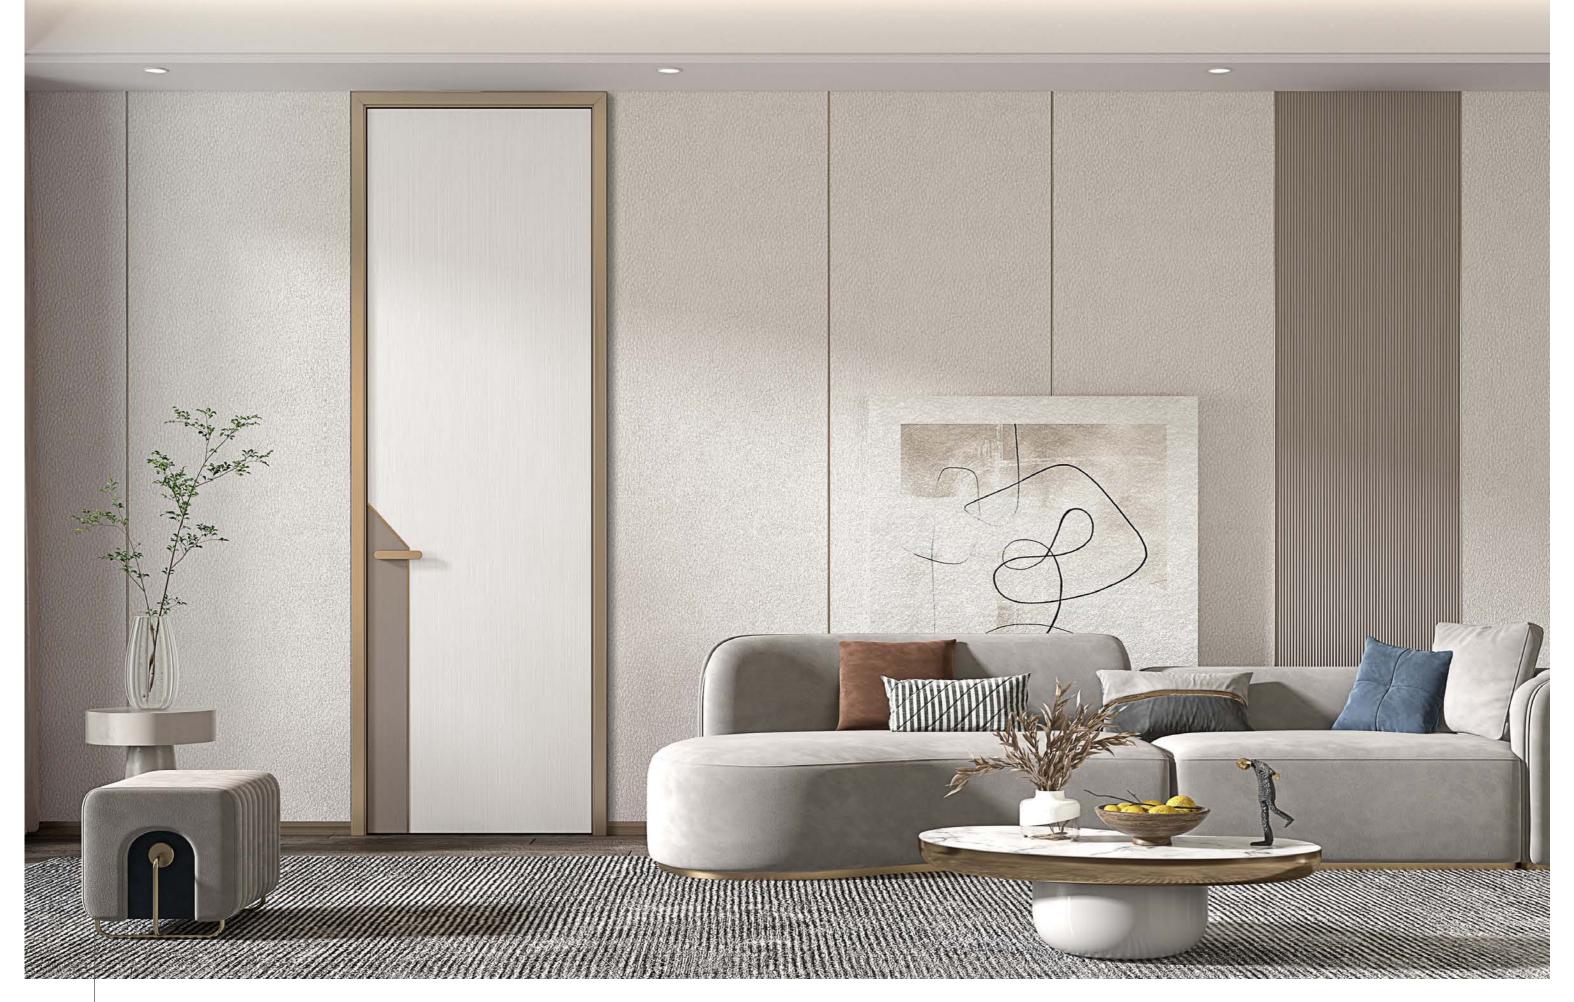

#### STARTO

Style: Modern Door Profile: YMA074/YMA074B/YMA074C/YMA076

#### Door Finish Melamine

PWMA0336 PWMA0326

PWMA0196

Bedroom

Wardrobe

Dining Room

Wall Panel