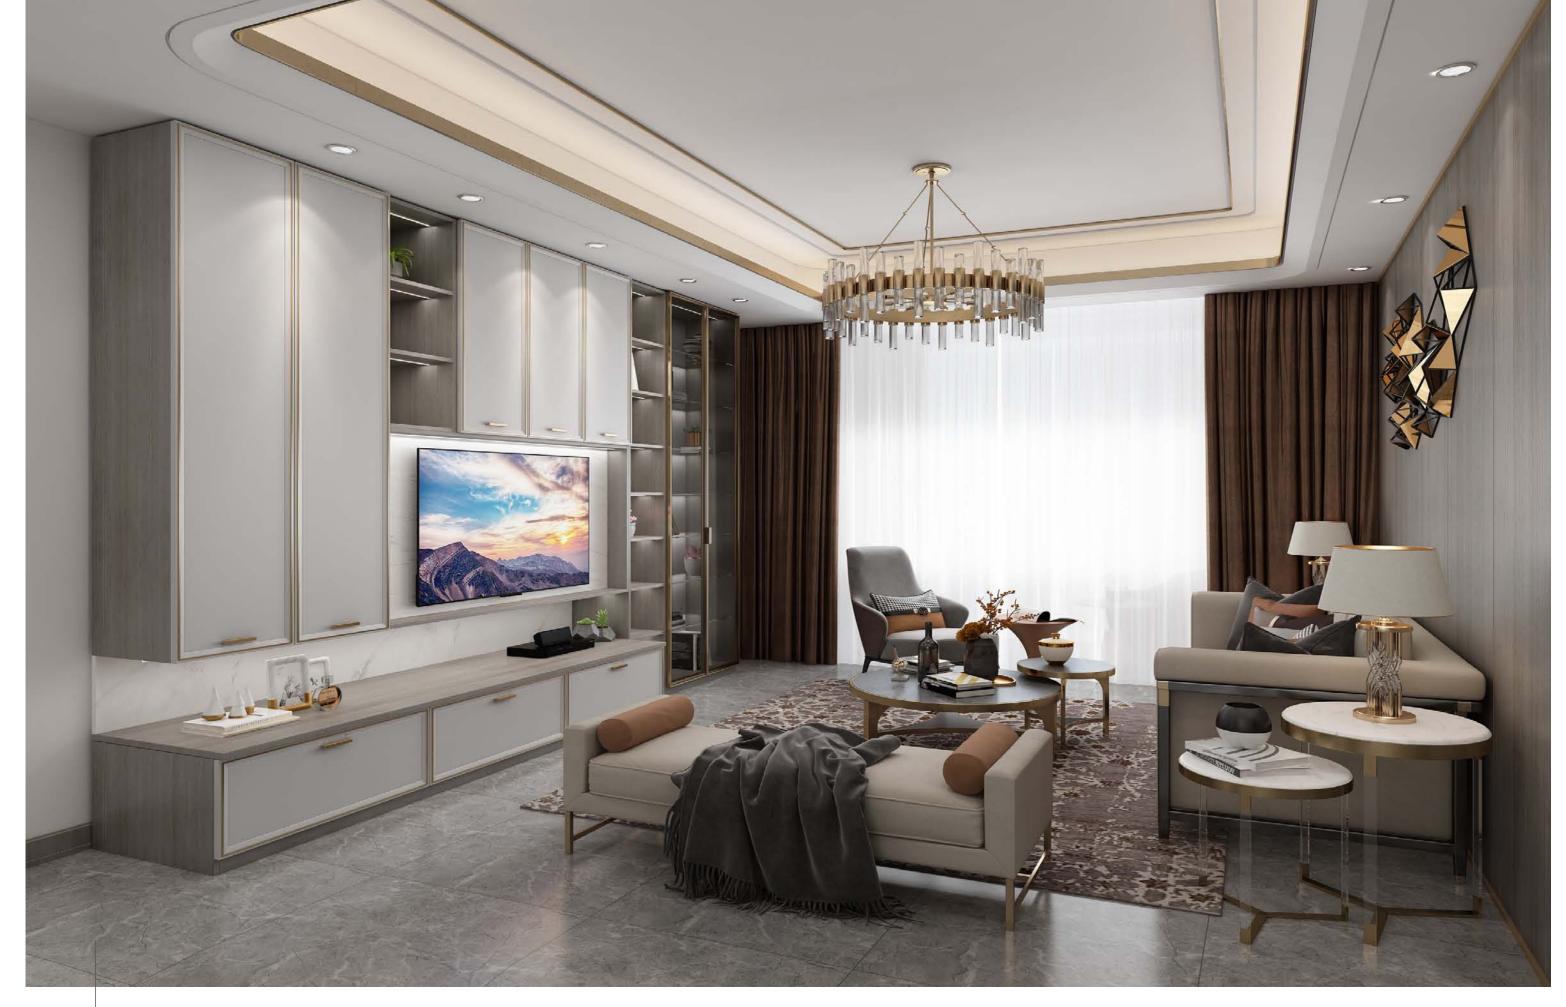

1

PWMA0228



#### Entrance







Wardrobe

## Dining Room





## Home Office





### POST-MINIMALISM

Style: Modern Door Profile: YMC006/YMC006A/YMA001

Door FinishPVC/MelaminePWMG0138PWMG0162PWMA0168PWMA0122CarcasesMelamine/LacquerPWMA0168PWMA0122PWMA0168PWMA0122BWMA0025PWMK2086





## Study Room



Bedroom





# Dining Room







### DONA

Style: Modern Door Profile: YMA040/YMA041/YMA001

Door Finish Melamine





PWMA0170













#### Entrance







Bedroom 🌹



## Wardrobe







## Home Office





### GLIMMER

Style: Modern Door Profile: YMA001/YMK131

#### Door Finish Lacquer/Melamine



PWMA0122



PWMA0122





## Dining Room









# Bedroom







### CHRIS

Style: Modern Door Profile: YMG088

#### Door Finish PVC





PWMA0123



## Dining Room



### Entrance



## Bedroom





Wardrobe



# TV Cabinet



### MOMENTS

Style: Modern Door Profile: YMG065

#### Door Finish PVC





PWMG0142

PWMA0002





## Bedroom

107/108





### Entrance



# Dining Room





### BLUES

Style: European Minimalism Door Profile: YMC005/YMC006

#### Door Finish UV Lacquer











#### Entrance





## Bedroom





## Wardrobe



#### **NEW MODERN**

Style: European Minimalism Door Profile: YMA048C/YMA048A/YMC020A/YMC005

Carcases Melamine

#### Door Finish Melamine/UV Lacquer







PWMA0226

PWMA0241 PWMC0066



PWMA0226 PWMA0196



PWMA0227





#### Entrance

117/118







Dining Room



Study Room

## Wardrobe





## Bedroom





### STARS

Style: European Minimalism Door Profile: YMK001/YMG116/YMG116A

Door Finish Lacquer/Melamine/PVC



Carcases Lacque