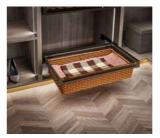

#### **Storage Accessories**

Basket drawers

Compartment drawers

The clever design of these drawers means you can keep all your contents upright, accessible and tidy to ensure you get the best possible use of the cabinet space.

Smart drawers

Basket drawers

Drawers