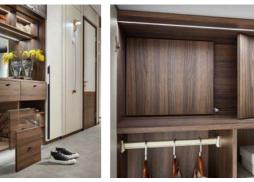

#### **Clothes Rails**

The rails are used ideally for storing clothes, trousers and scarves. The colours of the design make it easy to match all kinds of finishes. The clothes can be arranged and accessed easily in the wardrobe.

#### Metal Decoration -

The handleless design, matched with metal decoration, makes it more elegant and upscale.

Hidden Accessories

Folding stool Concealed access port

With good hidden effects and stable structure, hidden accessories don't take up too much space. Extend the space as needed, completely hide when not needed. Layouts-