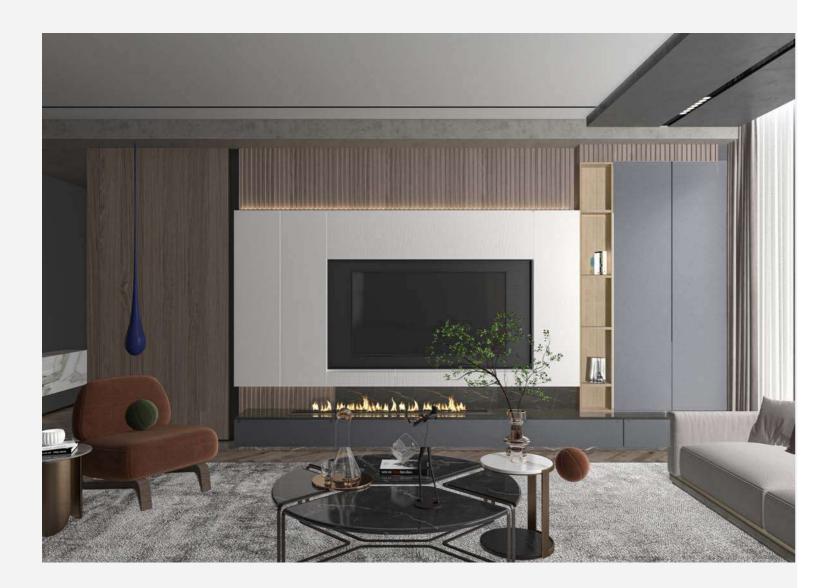

#### Page 153 Functional Accessories

Accessories p.153

p.137

p.59 Castle in the sky

Founded in 1994, OPPEIN is China's No.1 kitchen and customized home décor brand, and the world's largest cabinetry manufacturer. We design and manufacture high-quality kitchens, wardrobes, bespoke home furniture, bathroom products, interior doors, aluminum windows & doors and home furnishing, capable of offering one-stop home décor products and solutions. Output and sales of kitchen cabinet reached 830 thousand sets, ranking No.1 in the kitchen industry.

In 2021, OPPEIN's sales turnover reached USD 3.14 billion, havrvesting its consecutive 28th years of growth. Output and sales of cabinets reached 6 million sets, ranking No.1 in the cabinetry industry. Our products have been exported to 118 countries and regions, and the total market value of OPPEIN exceeded 100 billion yuan (USD 15.3 billion) in March 2021.

In overseas markets, what sets us apart from our competitors is our Italy design, European quality, one-stop whole-house products & solutions, and reliable local services.

OPPEIN takes great pride in its extensive franchise distribution system. We have a productive showroom operation model and thoughtful support policies to help the franchisees win. Currently, we have a remarkable number of over 7,200 franchise showrooms worldwide to serve local retail businesses.