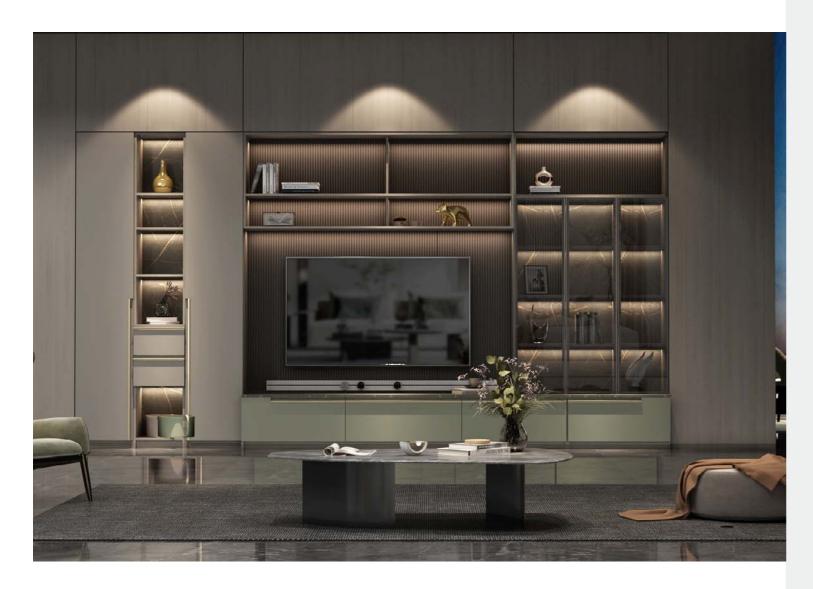

# TV Cabinet

### MOMENTS

Style: Modern Door Profile: YMG065

#### Door Finish PVC

PWMG0142

PWMA0002

## Bedroom

107/108