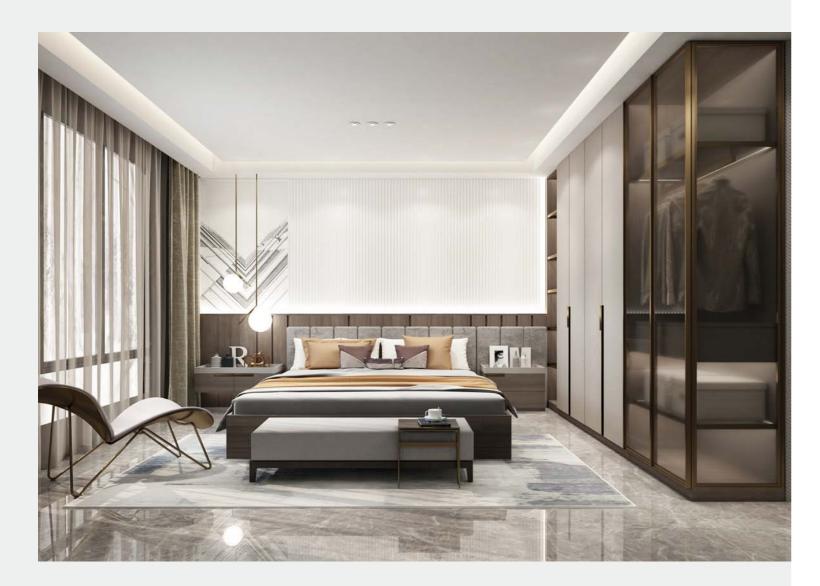

001/YMG116/YMG116A

Door Finish Lacquer/Melamine/PVC



Carcases Lacquer/Melamine







### Dining Room



## Wall Panel











Wardrobe

## Bedroom





Study Room





### GABRIELLE

| Style: European Minimalism | Door Profile: YMG081/YMG081B |          |
|----------------------------|------------------------------|----------|
| Door Finish PVC            | Carcases                     | Melamine |
| PWMG0153                   | PWMA0123                     | PWMA0002 |



#### Entrance



## Dining Room



### Home Office







Wardrobe





#### **MODERN TIMES**

Style: European Minimalism Door Profile: YMC005/YMC006

Door Finish UV Lacquer/Melamine





PWMC0022 PWMC0020





Carcases Lacquer/Melamine





PWMK2022

PWMC0022 PWMC0020 PWMA0122



#### Entrance



## Dining Room





Bedroom

# Wardrobe











## Home Office









### **LIGHT & SHADOW**

Style: Industrial Door Profile: YMK001/YMP018

### Door Finish Lacquer/PET PWMK2091 PWMP2010



PWMA0228



### Bedroom



# Dining Room



Wardrobe



Living Room



Study Room



#### **ORIENTAL CLOUD**

Style: Classic Door Profile: YMC005

#### Door Finish UV Lacquer



PWMC0074



PWMA0226



#### Entrance



## Dining Room



## Home Office

#### **Dress Mirrors**

A normal or smart mirror can be chosen for a hidden design, so the space is used efficiently.

A narrow edged framed mirror matches the decorative cover which prevents the clothes from reaching the tracks.





Door panels



Smart dress mirror

#### Doors & Door Panels



Folding doors

Door panels

The door panels offer superior heat and mo