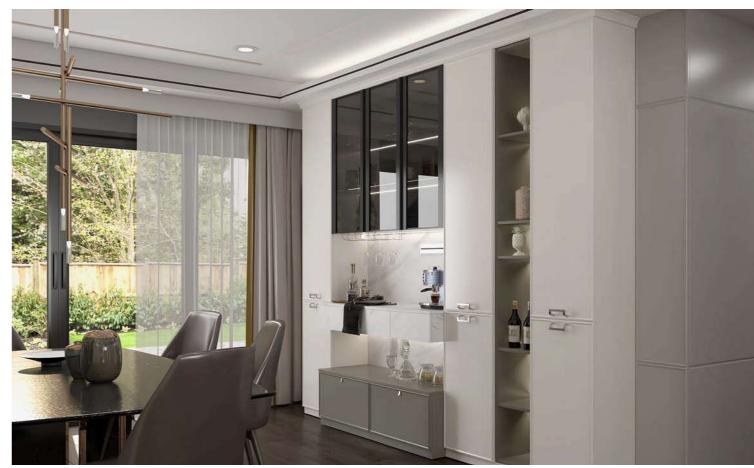

0168PWMA0122CarcasesMelamine/LacquerPWMA0168PWMA0122PWMA0168PWMA0122BWMA0025PWMK2086





## Study Room



Bedroom





# Dining Room







### DONA

Style: Modern Door Profile: YMA040/YMA041/YMA001

Door Finish Melamine





PWMA0170













#### Entrance







Bedroom 🌹



## Wardrobe







## Home Office





### GLIMMER

Style: Modern Door Profile: YMA001/YMK131

#### Door Finish Lacquer/Melamine



PWMA0122



PWMA0122





## Dining Room









# Bedroom







### CHRIS

Style: Modern Door Profile: YMG088

#### Door Finish PVC





PWMA0123



## Dining Room



### Entrance



## Bedroom





Wardrobe



# TV Cabinet



### MOMENTS

Style: Modern Door Profile: YMG065

#### Door Finish PVC





PWMG0142

PWMA0002





## Bedroom

107/108





### Entrance



# Dining Room





### BLUES

Style: European Minimalism Door Profile: YMC005/YMC006

#### Door Finish UV Lacquer











#### Entrance





## Bedroom





## Wardrobe



#### **NEW MODERN**

Style: European Minimalism Door Profile: YMA048C/YMA048A/YMC020A/YMC005

Carcases Melamine

#### Door Finish Melamine/UV Lacquer







PWMA0226

PWMA0241 PWMC0066



PWMA0226 PWMA0196



PWMA0227





#### Entrance

117/118







Dining Room



Study Room

## Wardrobe





## Bedroom





### STARS

Style: European Minimalism Door Profile: YMK001/YMG116/YMG116A

Door Finish Lacquer/Melamine/PVC



Carcases Lacquer/Melamine







### Dining Room



## Wall Panel











Wardrobe

## Bedroom





Study Room





### GABRIELLE

| Style: European Minimalism | Door Profile: YMG081/YMG081B |          |
|--------