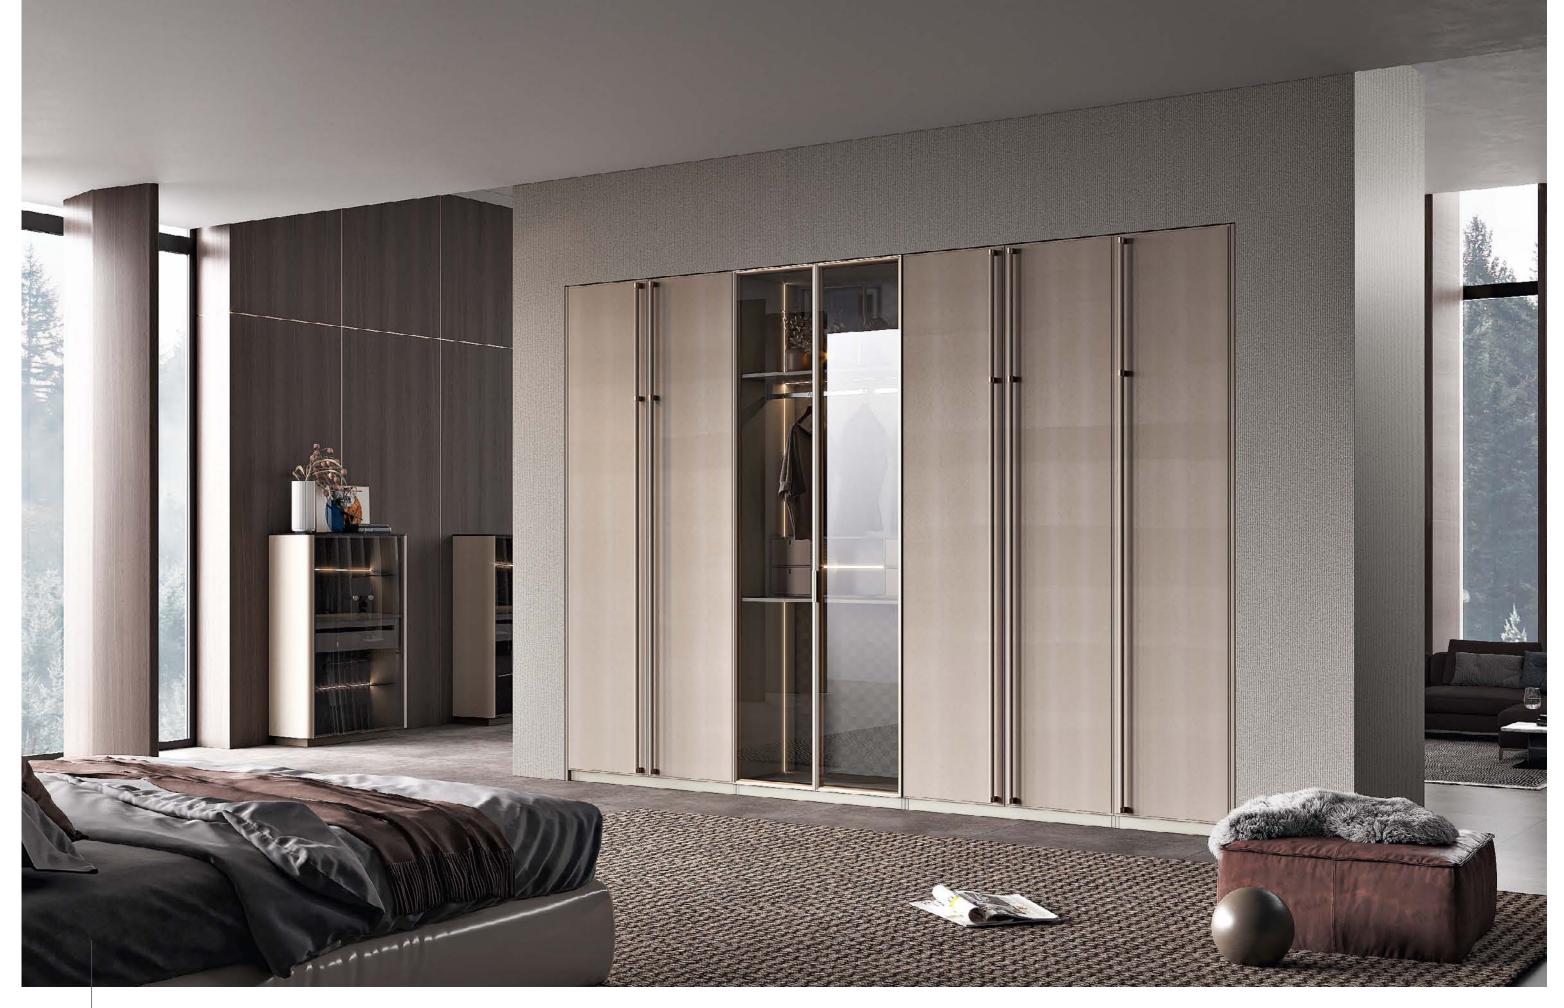

WMA0326

PWMA0196





Bedroom



Wardrobe









Dining Room



Wall Panel



# Study Room





## Entrance



## HYATT

Style: Modern Door Profile: YMA040/YMA041





# Hallway





# Dining Room









## KAMINO

Style: Modern Door Profile: YMA001

#### Door Finish Melamine





BWMA0056







# Bedroom





# Study Room



Hallway



Balcony





## FLORA

Style: Modern Door Profile: YMA001

#### Door Finish PP/Melamine







#### Entrance



# Dining Room













## $\mathsf{GLIMMER}\ \Pi$

Style: Modern Door Profile: YMK131A/YMK131/YMK132

#### Door Finish Spray Lacquer

PWMK7004



Carcases Melamine







## Bedroom

# Dining Room









## DEWROMA

Style: European Minimalism Door Profile: YMG159/YMG160/YMG161/YMG162/YMG002/YMK118B/YMA001



Carcases Melamine















# Bedroom





# Study Room



## BLANCA

Style: European Minimalism Door Profile: YMG153/YMG156A/YMG156/YMA001





#### Entrance



Interior Door+Wall Panel







Dining Room



Home Office

# Wardrobe





# Bedroom





## THOR

Style: European Minimalism Door Profile: YMK127/YMK126

#### Door Finish Lacquer



Carcases Melamine



PWMA0226



#### Entrance



# Dining Room









# Living Room



Home Office



## KALDI

Style: European Minimalism Door Profile: YMK163F/YMK163G/YMK163H/YMK163J/YMK163J

#### Door Finish Spray Lacquer



Carcases Melamine



PWMA0226



#### Entrance



## Dining Room









Living Room

Balcony



Tatami





#### BREEZY

Style: Industrial

Door Profile: YMK180/YMK180A/YMK181/YMK181A/YMK001/YMA001





## Living Room



## Dining Room

# Ward