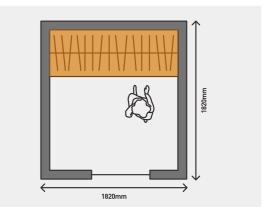

#### SINGLE WALL compact wardrobe (3m<sup>2</sup>)

Maximises the storage efficiency. Suitable for long and narrow corridors and entry spaces.