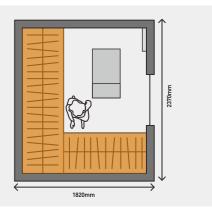

#### L-SHAPE medium-sized wardrobe ( 5m<sup>2</sup> )

Suitable for long and narrow areas, having an island as an option.