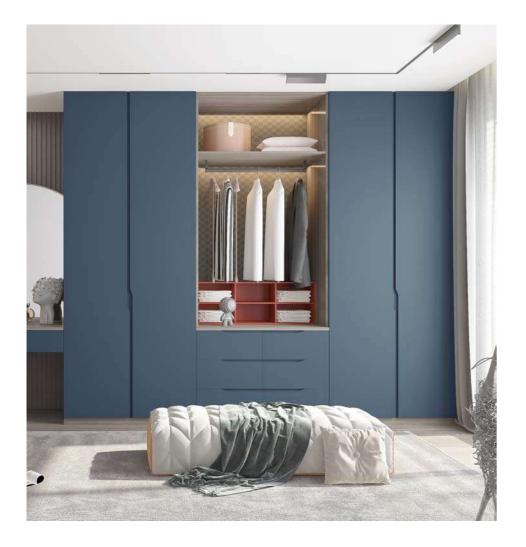

#### STARTO

Style: Modern Door Profile: YMA074/YMA074B/YMA074C/YMA076

#### Door Finish Melamine

PWMA0336 PWMA0326

PWMA0196

Bedroom

Wardrobe

Dining Room

Wall Panel