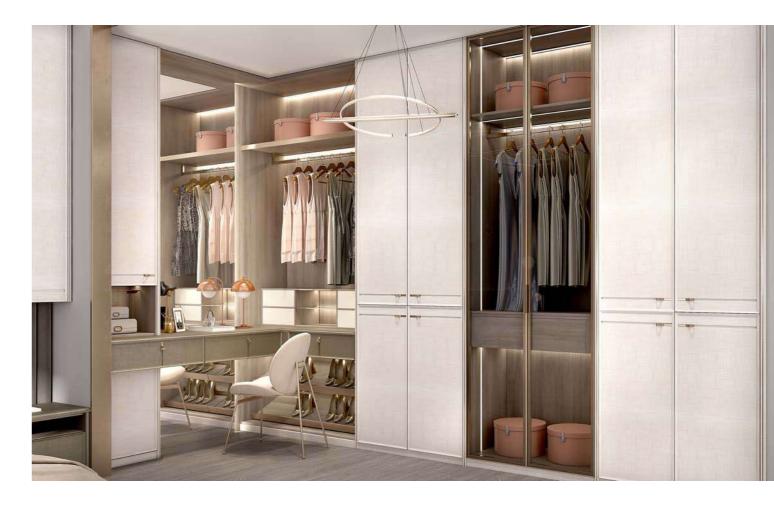

r Finish Melamine/UV Lacquer







PWMA0226

PWMA0241 PWMC0066



PWMA0226 PWMA0196



PWMA0227





#### Entrance

117/118







Dining Room



Study Room

## Wardrobe





## Bedroom





### STARS

Style: European Minimalism Door Profile: YMK001/YMG116/YMG116A

Door Finish Lacquer/Melamine/PVC



Carcases Lacquer/Melamine







### Dining Room



## Wall Panel











Wardrobe

## Bedroom





Study Room





### GABRIELLE

| Style: European Minimalism | Door Profile: YMG081/YMG081B |          |
|----------------------------|------------------------------|----------|
| Door Finish PVC            | Carcases                     | Melamine |
| PWMG0153                   | PWMA0123                     | PWMA0002 |



#### Entrance



## Dining Room



### Home Office







Wardrobe





#### **MODERN TIMES**

Style: European Minimalism Door Profile: YMC005/YMC006

Door Finish UV Lacquer/Melamine





PWMC0022 PWMC0020





Carcases Lacquer/Melamine





PWMK2022

PWMC0022 PWMC0020 PWMA0122



#### Entrance



## Dining Room





Bedroom

# Wardrobe











## Home Office









### **LIGHT & SHADOW**

Style: Industrial Door Profile: YMK001/YMP018

### Door Finish Lacquer/PET PWMK2091 PWMP2010



PWMA0228



### Bedroom



# Dining Room



Wardrobe



Living Room



Study Room



#### **ORIENTAL CLOUD**

Style: Classic Door Profile: YMC005

#### Door Finish UV Lacquer



PWMC0074



PWMA0226



#### Entrance



## Dining Room



## Home Office

#### **Dress Mirrors**

A normal or smart mirror can be chosen for a hidden design, so the space is used efficiently.

A