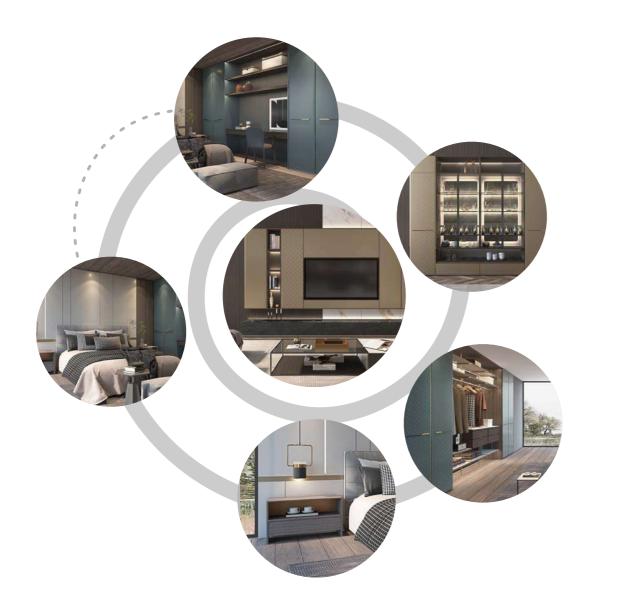

# TV Cabinet

### MOMENTS

Style: Modern Door Profile: YMG065

#### Door Finish PVC

PWMG0142

PWMA0002

## Bedroom

107/108