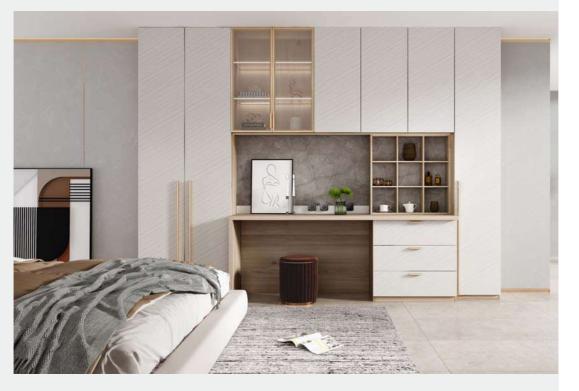

# Home Office

Dining Room

## **ORIENTAL SHADOW**

Style: Classic Door Profile: YMN042/YMN042A/YMN042B/YMN042C/YMP030/YMN014/YMK183/YMK183A