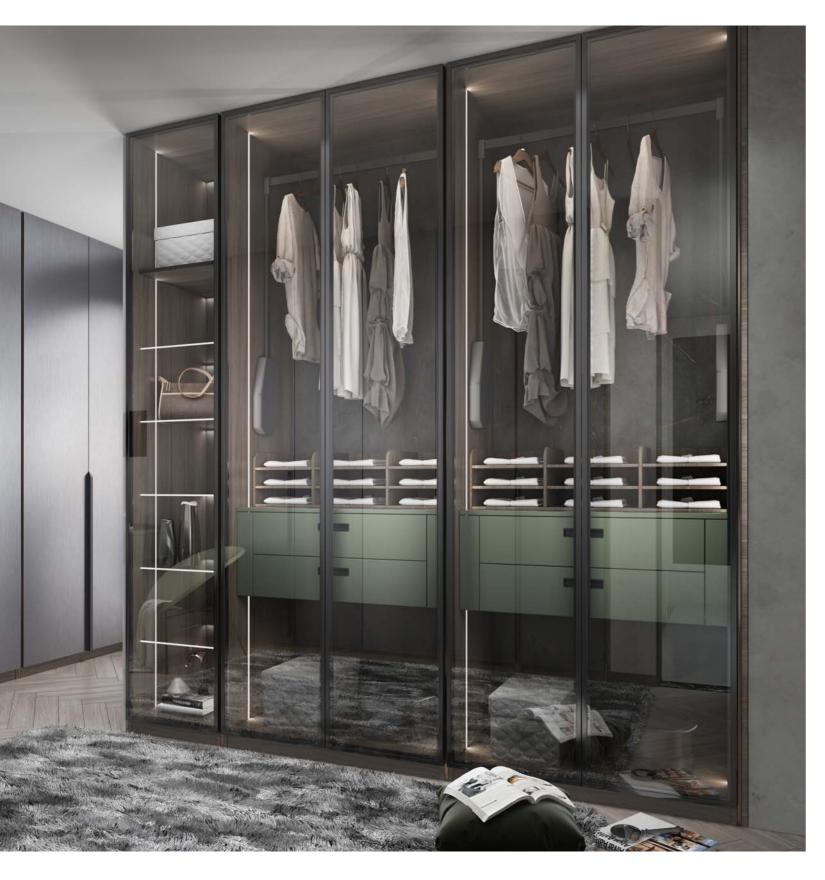

#### **Clothes Rails**

The rails are used ideally for storing clothes, trousers and scarves. The colours of the design make it easy to match all kinds of finishes. The clothes can be arranged and accessed easily in the wardrobe.

#### **Storage Accessories**

Basket drawers

Compartment drawers

The clever design of these drawers means you can keep all your contents upright, accessible and tidy to ensure you get the best possible use of the cabinet space.

#### Lights -

Light strips

Glass shelf lights

Different types of down lights, strip lights, shelf lights, drawer lights and inductive lights not only offer additional illumination, but also create a happy mood in your home. Our lights are harmonious with your space, and high quality LED strips or bulbs allow long service life and low energy consumption.