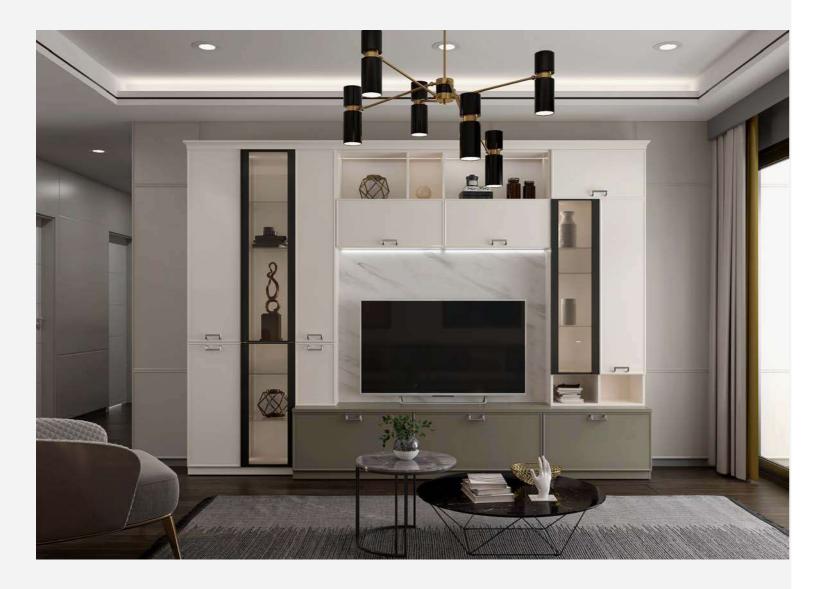

# TV Cabinet

### MOMENTS

Style: Modern Door Profile: YMG065

#### Door Finish PVC

PWMG0142

PWMA0002

## Bedroom

107/108