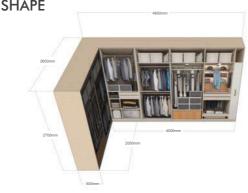

#### L-SHAPE medium-sized wardrobe ( 5m<sup>2</sup> )

Suitable for long and narrow areas, having an island as an option.

Suitable for long and narrow areas, having an island as an option.