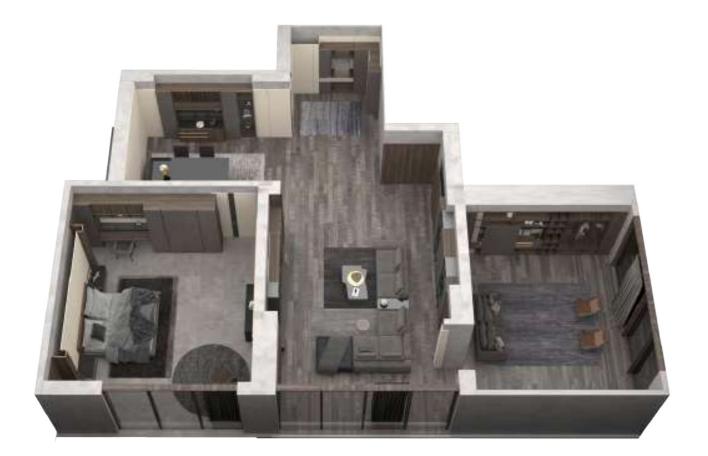

#### Whole House Customization

Bathroom

Bedroom

Kitchen .

The people who live there and the way they furnish them turns spaces into a home! Oppein has been developing high-quality system furniture that meets high individual planning standards for 28 years, one-stop solution for kitchen, bedroom, bathroom, dining room, interior doors, metal doors and windows, and other whole-house furniture, realizing the integration of spaces design, and for your individual home!