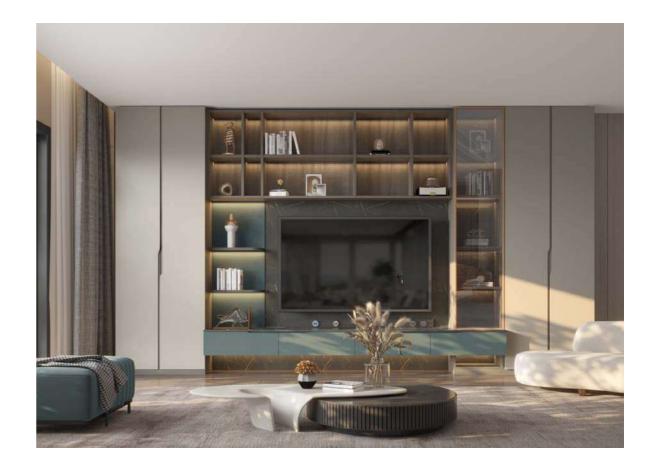

# TV Cabinet

### MOMENTS

Style: Modern Door Profile: YMG065

#### Door Finish PVC

PWMG0142

PWMA0002

## Bedroom

107/108