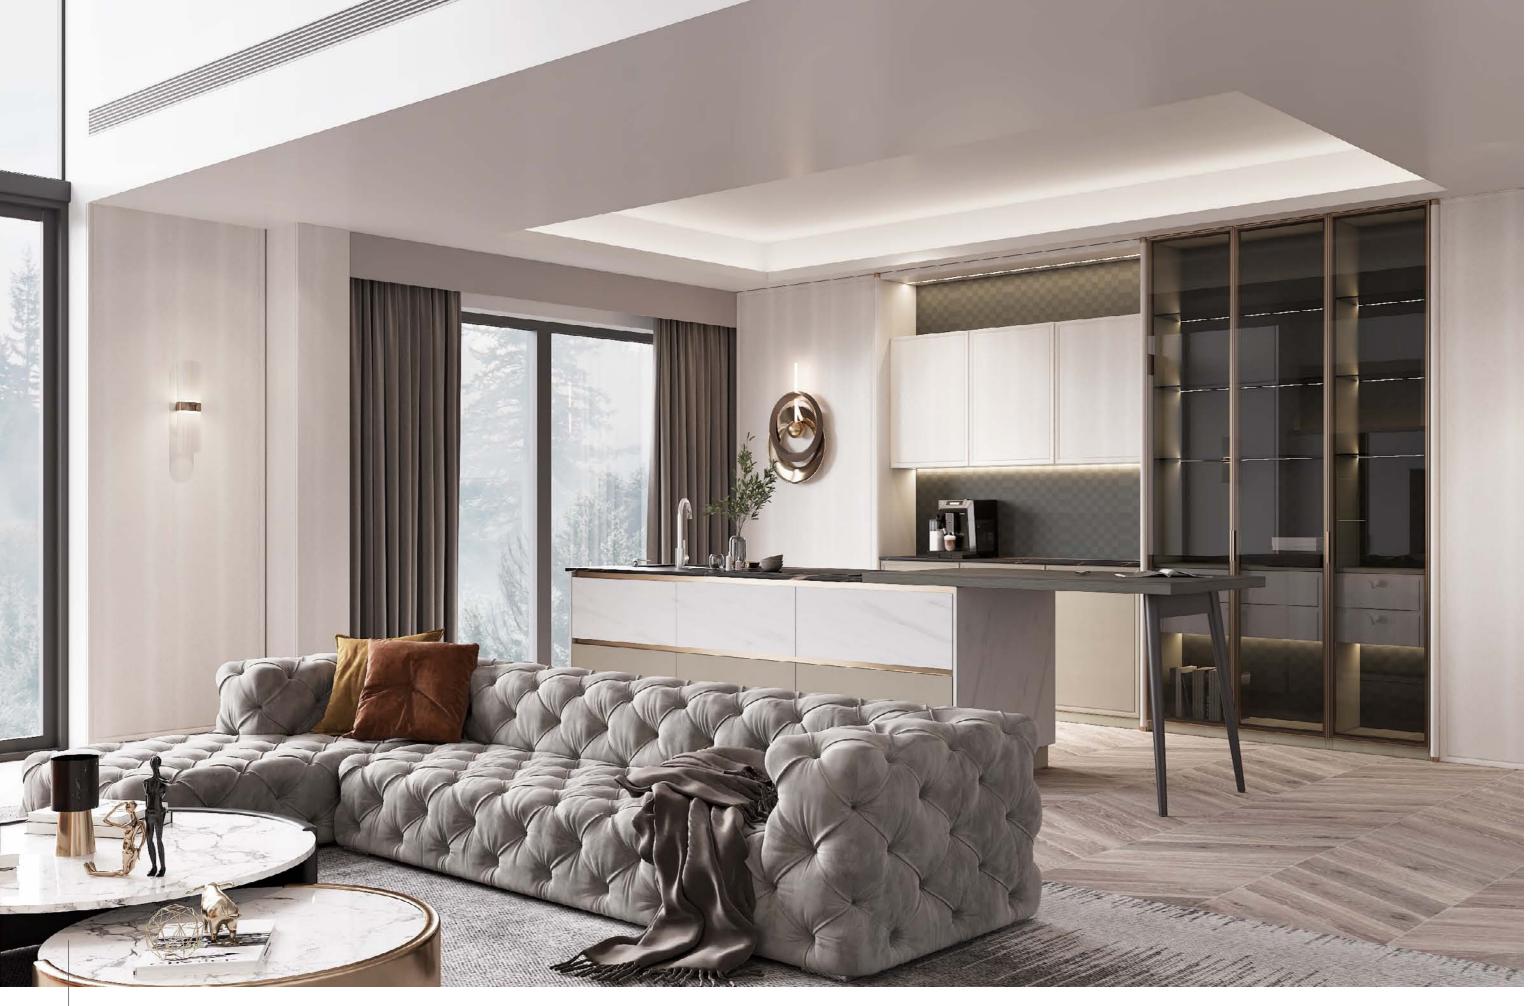

#### Whole House Customization

Bathroom

Bedroom

Kitchen .

The people who live there and the way they furnish them turns spaces into a home! Oppein has been developing high-quality system furniture that meets high individual planning standards for 28 years, one-stop solution for kitchen, bedroom, bathroom, dining room, interior doors, metal doors and windows, and other whole-house furniture, realizing the integration of spaces design, and for your individual home!