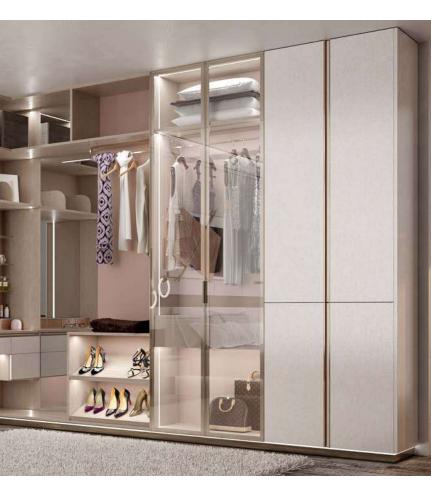

#### **Clothes Rails**

The rails are used ideally for storing clothes, trousers and scarves. The colours of the design make it easy to match all kinds of finishes. The clothes can be arranged and accessed easily in the wardrobe.

#### Wardrobe Modules

YG001

Decoration module 2 Wide: 782mm (inner space)

Stack module

Function Hanging, stacking

and storage

Accessories

Lifting rod, drawers,

storage boxes, safe

Wide: 764mm-964mm

Function Storage

Accessories Perpendicular clothes rail, shelves, pull-out basket, trousers rack

YG004

YG002

YG005

Narrow module Wide: 400mm-1100mm

Function Hanging Accessories Clothes rails, shelves

Winter clothing

module

Function

Hanging

Accessories

dress mirror

Function Storage

Accessories Perpendicular clothes rail, shelves, pull-out basket, safe