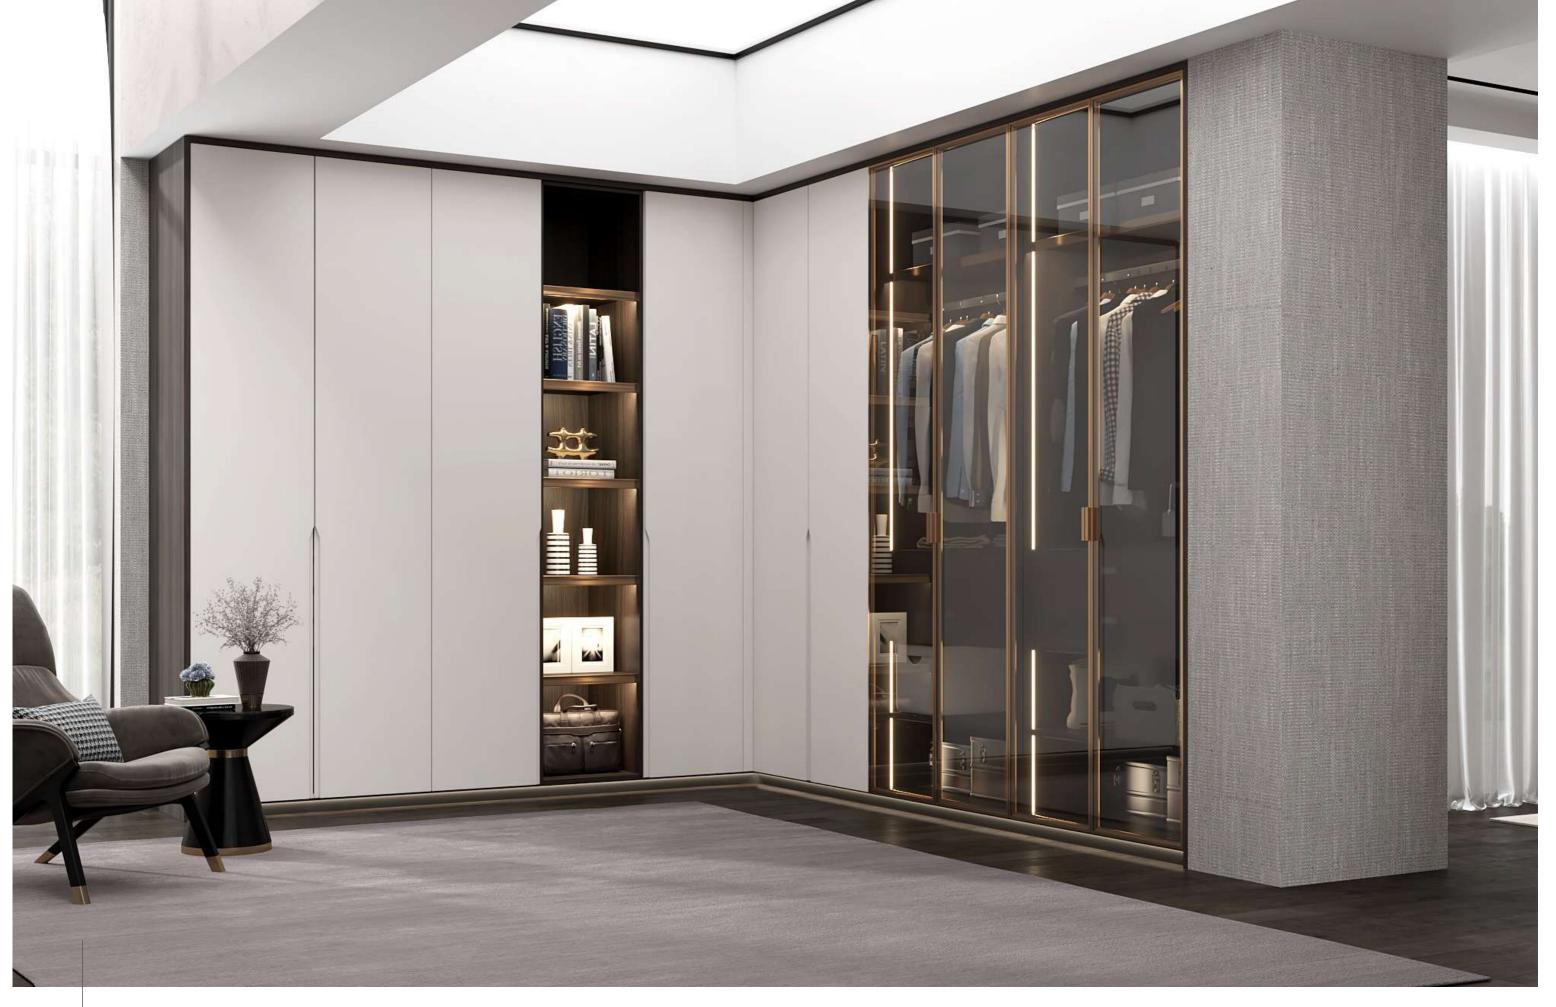

#### SINGLE WALL compact wardrobe (3m<sup>2</sup>)

Maximises the storage efficiency. Suitable for long and narrow corridors and entry spaces.

#### U-SHAPE large space wardrobe ( 3-10m<sup>2</sup>)

It is suitable for square areas with large area and wide space, with high utilisation and clear partition.

Rotating shelving is available.

#### L-SHAPE medium-sized wardrobe ( 5m<sup>2</sup> )

Suitable for long and narrow areas, having an island as an option.