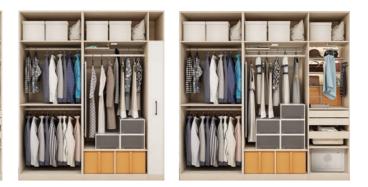

rage

Accessories Perpendicular clothes rail, shelves, pull-out basket, trousers rack

YG004



YG002

YG005

Narrow module Wide: 400mm-1100mm

Function Hanging Accessories Clothes rails, shelves



Winter clothing

module

Function

Hanging

Accessories

dress mirror



Function Storage

Accessories Perpendicular clothes rail, shelves, pull-out basket, safe

#### **Combination Examples**

SINGLE WALL





L-SHAPE



#### TWO ROWS





Narrow cabinet (for men) Deep: 200mm (inner space)

Function Decoration storage

Accessories Narrow cabinet, hooks



Clothes rail, storage boxes,



Narrow cabinet (for women) Deep: 200mm (inner space)

Function Decoration storage

Accessories Narrow cabinet, hooks, mirror

YG008



YG003





Accessories Clothes rail, storage boxes, dress mirror

YG006