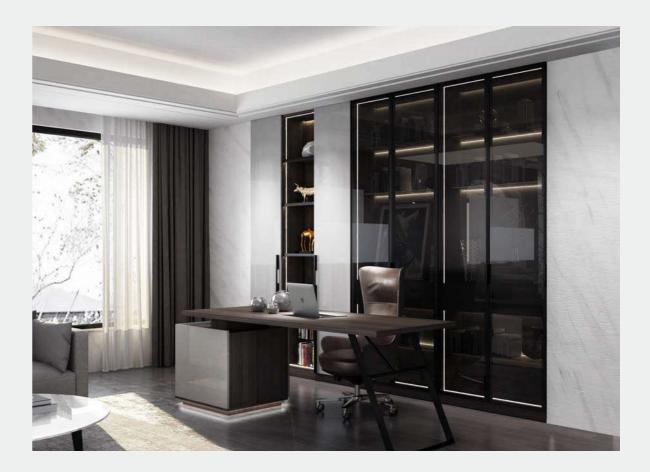

acquer/Melamine/PVC



Carcases Lacquer/Melamine







### Dining Room



## Wall Panel











Wardrobe

## Bedroom





Study Room





### GABRIELLE

| Style: European Minimalism | Door Profile: YMG081/YMG081B |          |
|----------------------------|------------------------------|----------|
| Door Finish PVC            | Carcases                     | Melamine |
| PWMG0153                   | PWMA0123                     | PWMA0002 |



#### Entrance



## Dining Room



### Home Office







Wardrobe





#### **MODERN TIMES**

Style: European Minimalism Door Profile: YMC005/YMC006

Door Finish UV Lacquer/Melamine





PWMC0022 PWMC0020





Carcases Lacquer/Melamine





PWMK2022

PWMC0022 PWMC0020 PWMA0122



#### Entrance



## Dining Room





Bedroom

# Wardrobe











## Home Office









### **LIGHT & SHADOW**

Style: Industrial Door Profile: YMK001/YMP018

### Door Finish Lacquer/PET PWMK2091 PWMP2010



PWMA0228



### Bedroom



# Dining Room



Wardrobe



Living Room



Study Room



#### **ORIENTAL CLOUD**

Style: Classic Door Profile: YMC005

#### Door Finish UV Lacquer



PWMC0074



PWMA0226



#### Entrance



## Dining Room



## Home Office

#### **Dress Mirrors**

A normal or smart mirror can be chosen for a hidden design, so the space is used efficiently.

A narrow edged framed mirror matches the decorative cover which prevents the clothes from reaching the tracks.





Door panels



Smart dress mirror

#### Doors & Door Panels



Folding doors

Door panels

The door panels offer superior heat and moisture resistance. The formaldehy