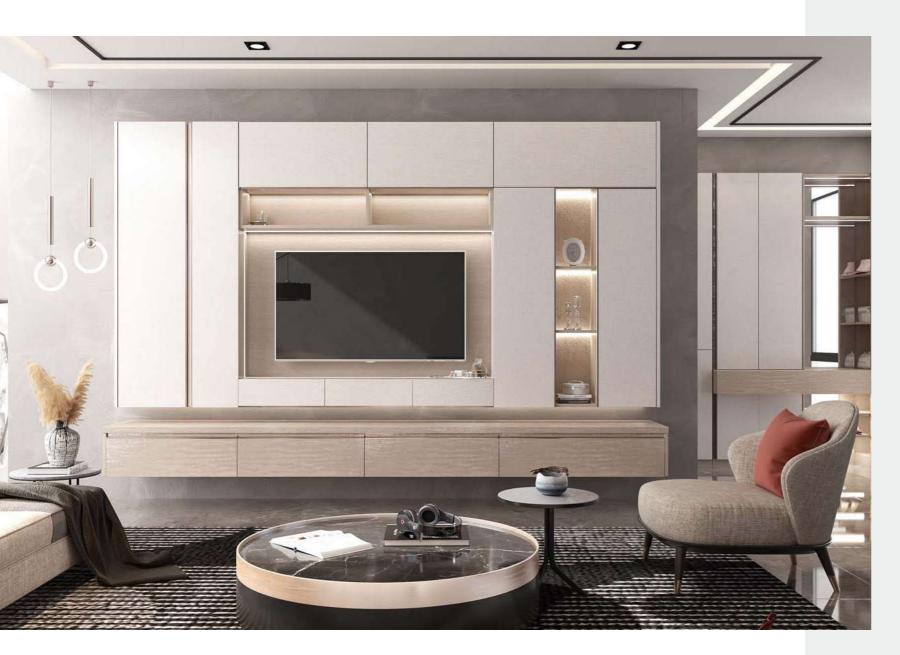

# TV Cabinet

### MOMENTS

Style: Modern Door Profile: YMG065

#### Door Finish PVC

PWMG0142

PWMA0002

## Bedroom

107/108