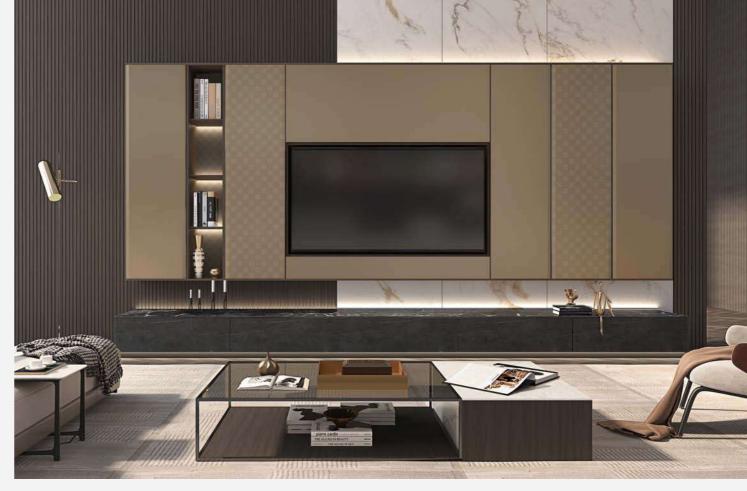

# TV Cabinet

### MOMENTS

Style: Modern Door Profile: YMG065

#### Door Finish PVC

PWMG0142

PWMA0002

## Bedroom

107/108