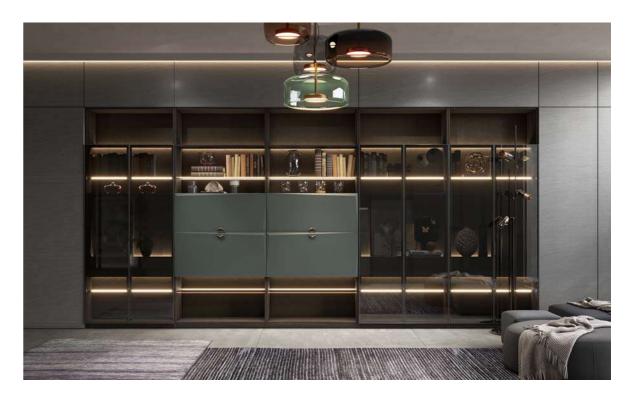

#### **Storage Accessories**

Basket drawers

Compartment drawers

The clever design of these drawers means you can keep all your contents upright, accessible and tidy to ensure you get the best possible use of the cabinet space.

Smart drawers

Basket drawers

Drawers