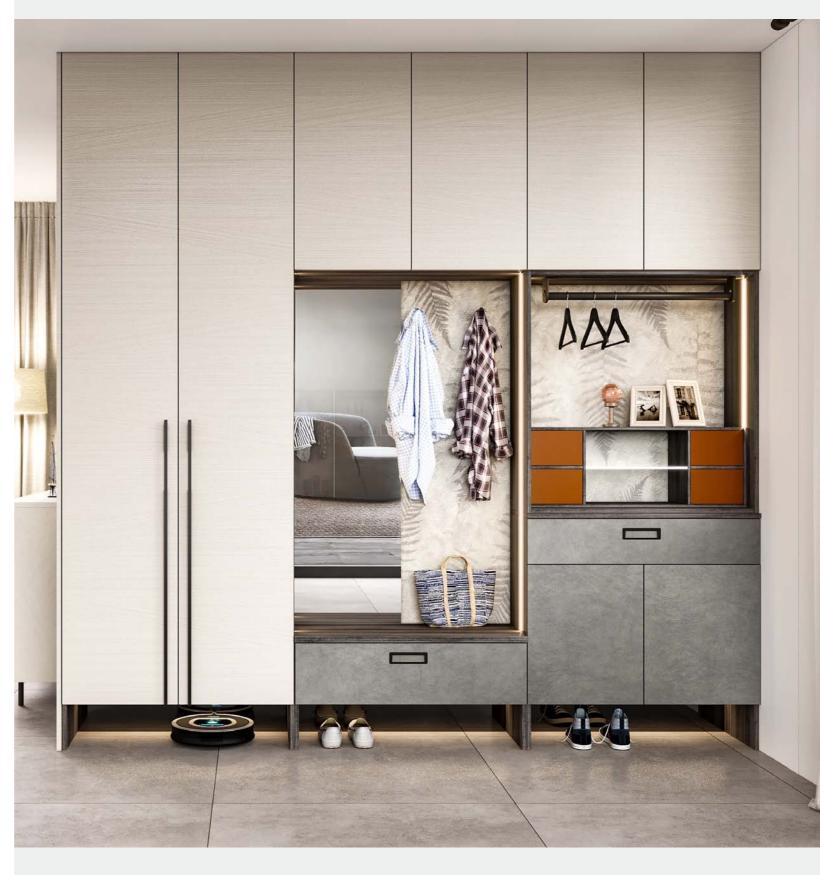

#### BREEZY

Style: Industrial

Door Profile: YMK180/YMK180A/YMK181/YMK181A/YMK001/YMA001





## Living Room



## Dining Room

# Wardrobe





# Bedroom





#### CASTLE IN THE SKY

Style: Classic Door Profile: YMG068C

## Door Finish PVC/Melamine Carcases Melamine PWMA0229

PWMG0153











Bedroom



# Wardrobe



# Home Office



Dining Room



## **ORIENTAL SHADOW**

Style: Classic Door Profile: YMN042/YMN042A/YMN042B/YMN042C/YMP030/YMN014/YMK183/YMK183A







## Dining Room

65/66



### Home Office





## Bedroom









## NORDIC TALE

Style: Modern Door Profile: YMA001





PWMA0227



PWMA0167 PWMA0237





## Entrance





Dining Room





Bedroom



### **NEW TREND**

PWMA0229

Style: Modern Door Profile: YMA051/YMA001

#### Door Finish Melamine





PWMA0241

PWMA0228



#### Entrance







Wardrobe

## Dining Room





## Home Office





### POST-MINIMALISM

Style: Modern Door Profile: YMC006/YMC006A/YMA001

Door FinishPVC/MelaminePWMG0138PWMG0162PWMA0168PWMA0122CarcasesMelamine/LacquerPWMA0168PWMA0122PWMA0168PWMA0122BWMA0025PWMK2086





## Study Room



Bedroom





# Dining Room







### DONA

Style: Modern Door Profile: YMA040/YMA041/YMA001

Door Finish Melamine





PWMA0170













#### Entrance







Bedroom 🌹



## Wardrobe







## Home Office





### GLIMMER

Style: Modern Door Profile: YMA001/YMK131

#### Door Finish Lacquer/Melamine



PWMA0122



PWMA0122





## Dining Room









# Bedroom







### CHRIS

Style: Modern Door Profile: YMG088

#### Door Finish PVC





PWMA0123



## Dining Room



### Entrance



## Bedroom