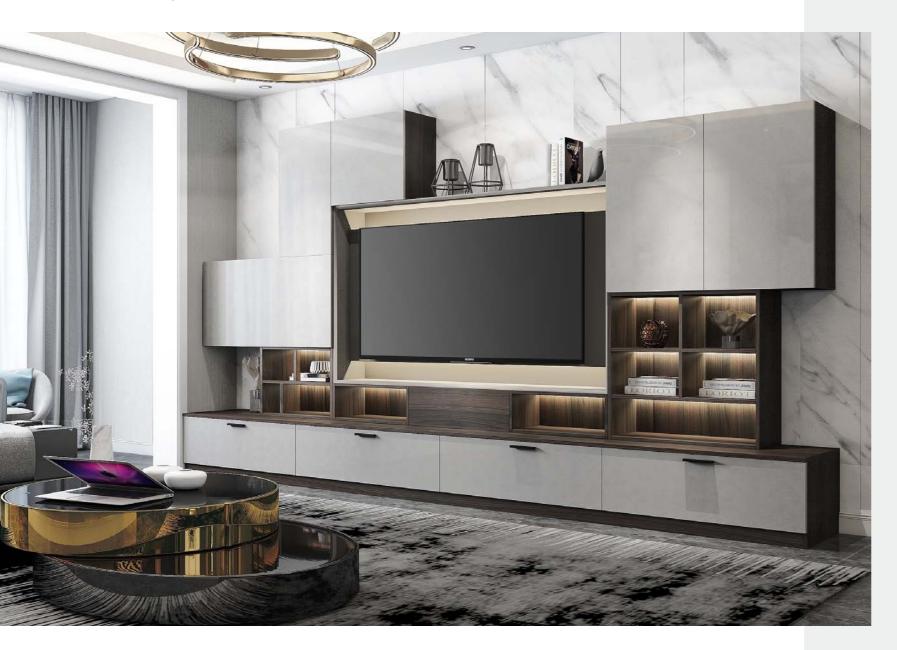

# TV Cabinet

### MOMENTS

Style: Modern Door Profile: YMG065

#### Door Finish PVC

PWMG0142

PWMA0002

## Bedroom

107/108