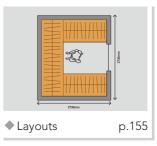

#### SINGLE WALL compact wardrobe (3m<sup>2</sup>)

Maximises the storage efficiency. Suitable for long and narrow corridors and entry spaces.

#### U-SHAPE large space wardrobe ( 3-10m<sup>2</sup>)

It is suitable for square areas with large area and wide space, with high utilisation and clear partition.

Rotating shelving is available.

#### L-SHAPE medium-sized wardrobe ( 5m<sup>2</sup> )

Suitable for long and narrow areas, having an island as an option.