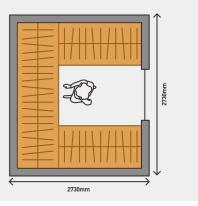

#### U-SHAPE large space wardrobe ( 3-10m<sup>2</sup>)

It is suitable for square areas with large area and wide space, with high utilisation and clear partition.

Rotating shelving is available.