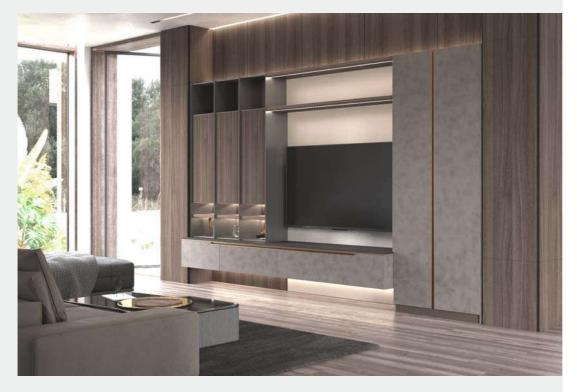

ne



PWMA0122



PWMA0122





## Dining Room









# Bedroom







### CHRIS

Style: Modern Door Profile: YMG088

#### Door Finish PVC





PWMA0123



## Dining Room



### Entrance



## Bedroom





Wardrobe



# TV Cabinet



### MOMENTS

Style: Modern Door Profile: YMG065

#### Door Finish PVC





PWMG0142

PWMA0002





## Bedroom

107/108





### Entrance



# Dining Room





### BLUES

Style: European Minimalism Door Profile: YMC005/YMC006

#### Door Finish UV Lacquer











#### Entrance





## Bedroom





## Wardrobe



#### **NEW MODERN**

Style: European Minimalism Door Profile: YMA048C/YMA048A/YMC020A/YMC005

Carcases Melamine

#### Door Finish Melamine/UV Lacquer







PWMA0226

PWMA0241 PWMC0066



PWMA0226 PWMA0196



PWMA0227





#### Entrance

117/118







Dining Room



Study Room

## Wardrobe





## Bedroom





### STARS

Style: European Minimalism Door Profile: YMK001/YMG116/YMG116A

Door Finish Lacquer/Melamine/PVC



Carcases Lacquer/Melamine







### Dining Room



## Wall Panel











Wardrobe

## Bedroom





Study Room





### GABRIELLE

| Style: European Minimalism | Door Profile: YMG081/YMG081B |          |
|----------------------------|------------------------------|----------|
| Door Finish PVC            | Carcases                     | Melamine |
| PWMG0153                   | PWMA0123                     | PWMA0002 |



#### Entrance



## Dining Room



### Home Office







Wardrobe





#### **MODERN TIMES**

Style: European Minimalism Door Profile: YMC005/YMC006

Door Finish UV Lacquer/Melamine





PWMC0022