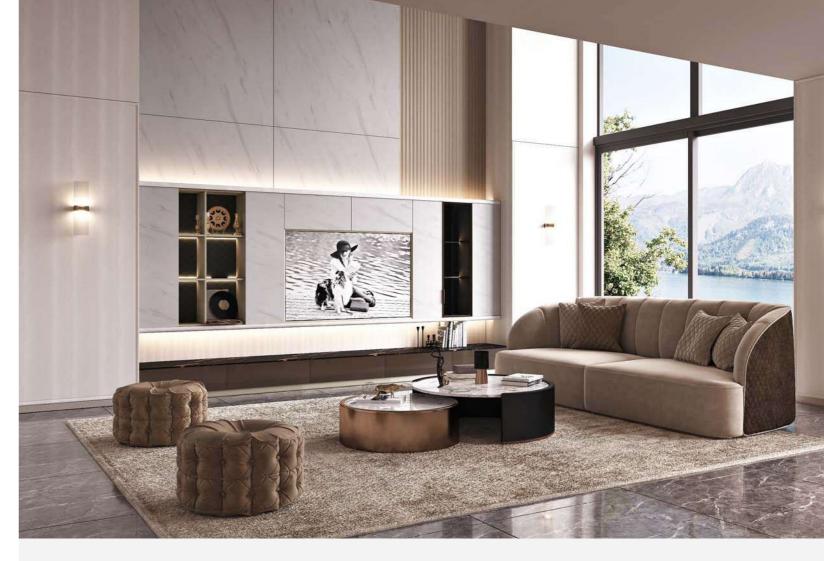

### POST-MINIMALISM

Style: Modern Door Profile: YMC006/YMC006A/YMA001

Door FinishPVC/MelaminePWMG0138PWMG0162PWMA0168PWMA0122CarcasesMelamine/LacquerPWMA0168PWMA0122PWMA0168PWMA0122BWMA0025PWMK2086

## Study Room

Bedroom

# Dining Room