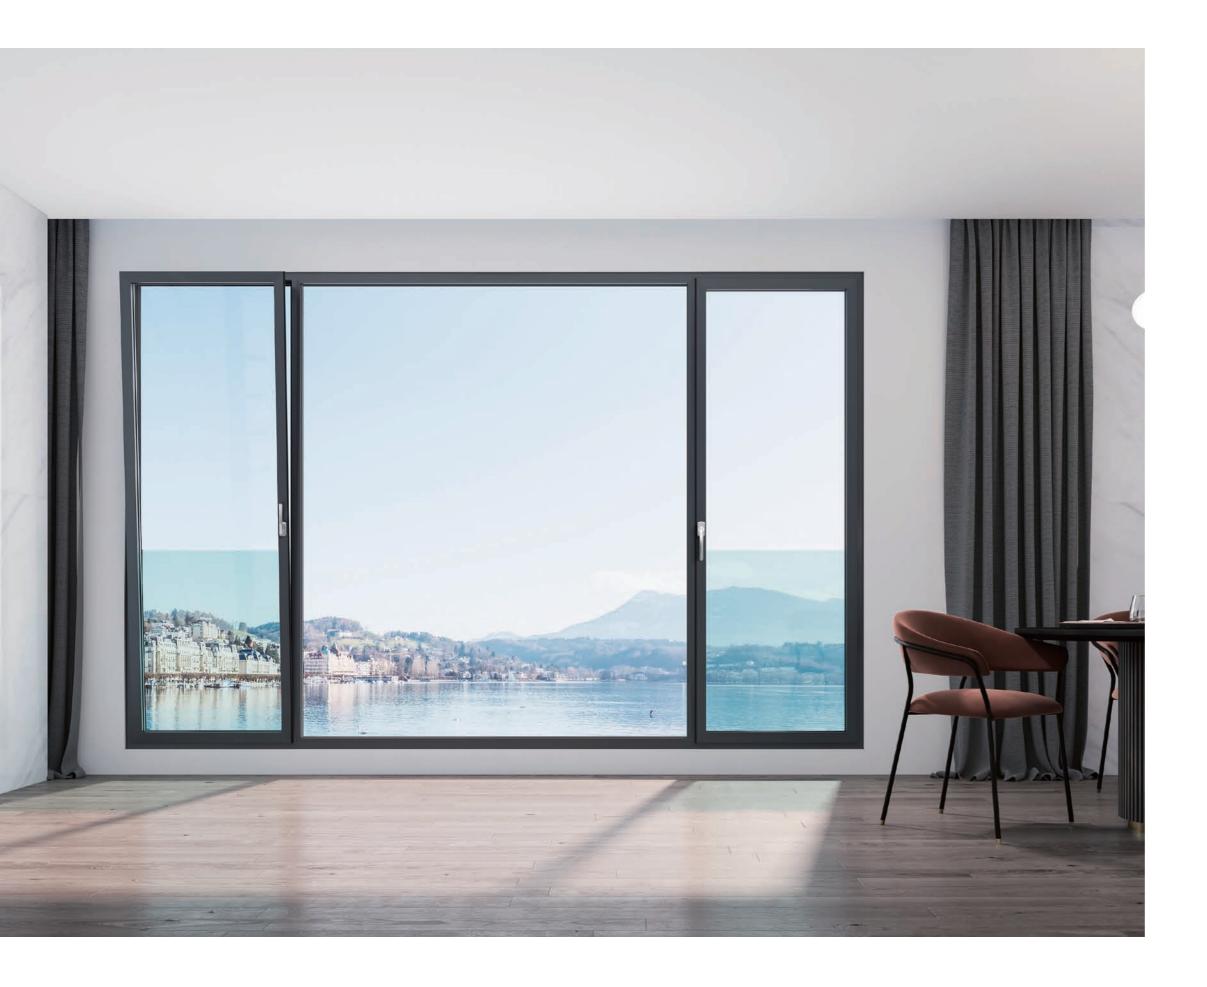

# 75D Swinging Window

# Suitable for

All kinds of middle and low floor balcony windows, bedroom windows, living room windows etc..

#### Features

-The medium mullion has a narrow frame, a small shaded surface, improved light transmission and a simple appearance.

-The imported ultra-wide 35.3mm multi-chamber heat insulating strips has better heat preservation and thermal insulation performance and high dimensional accuracy. -Optional simple window screen, convenient for disassemble and clean.

-Optional high-definition window screen, better anti-mosquito, better visual effect.