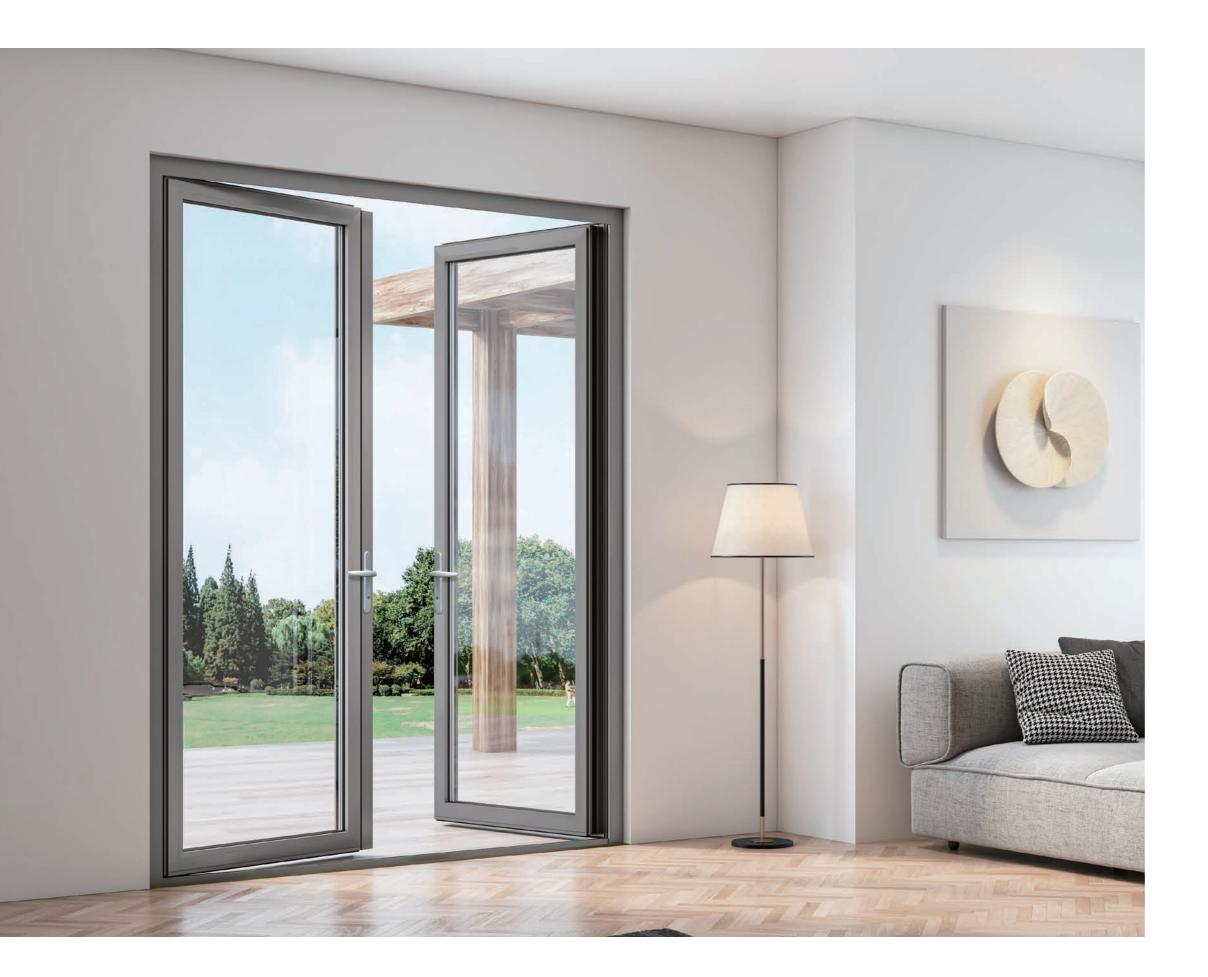

# 65D Swinging Window

# Suitable for

All kinds of middle and low floor balcony windows, bedroom windows, living room windows etc..

#### Features

-The medium mullion has a narrow frame, a small shaded surface, improved light transmission and a simple appearance.

-The inswing window is equipped with exposed hinges as standard, and the window opening angle 180°, taking less space in the area.

-Optional simple window screen, convenient for disassemble and clean.

-Optional high-definition window screen, better anti-mosquito, better visual effect.