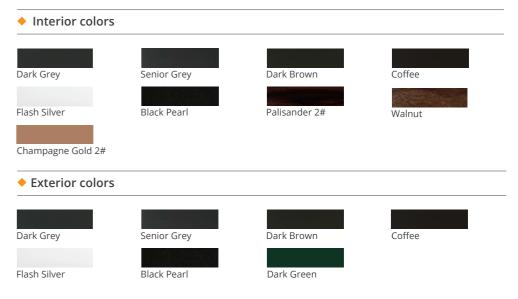

| <ul> <li>Interior colors</li> </ul> |                   |                    |               |
|-------------------------------------|-------------------|--------------------|---------------|
| Dark Crov                           | Sopier Crew       | Dark Brown         | Coffee        |
| Dark Grey                           | Senior Grey       | Dark Brown         | Conee         |
| Flash Silver                        | Black Pearl       | Starry Night Black | Palisander 2# |
| Walnut                              | Champagne Gold 2# |                    |               |
| <ul> <li>Exterior colors</li> </ul> |                   |                    |               |
|                                     |                   |                    |               |
| Dark Grey                           | Senior Grey       | Dark Brown         | Coffee        |
| Flash Silver                        | Black Pearl       | Starry Night Black | Dark Green    |