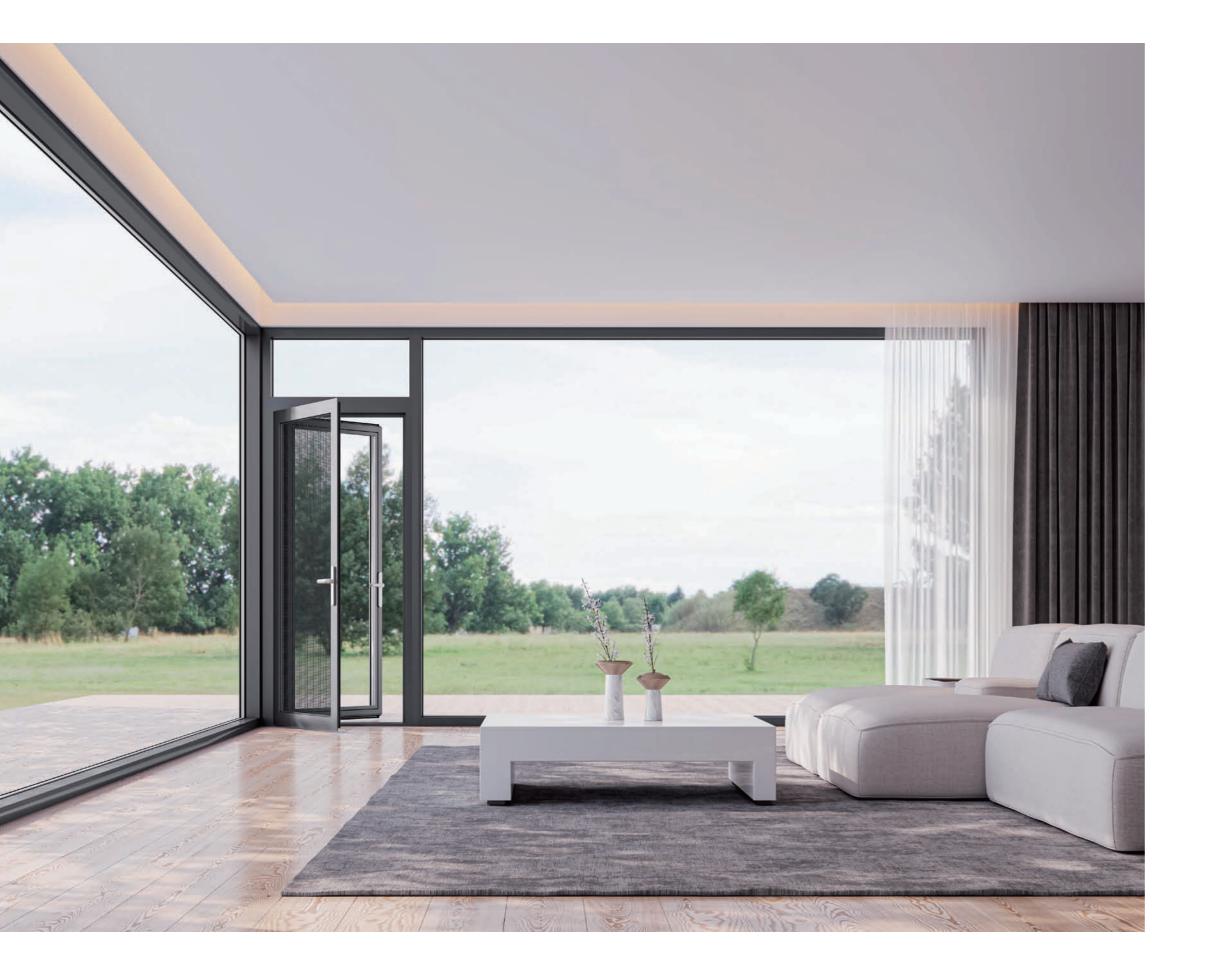

# 70 Ultra Narrow Frame Swinging Door

### Suitable for

Bathrooms, kitchens, utility rooms, etc..

#### Features

-Can install inside the single casing, outside single casing, both-side casing, and double hinged casing and to meet different needs.

-The visible surface of the door leaf is 16mm wide, with a minimalist style. -Concealed hinge design enhances its simplicity and visual aesthetics.