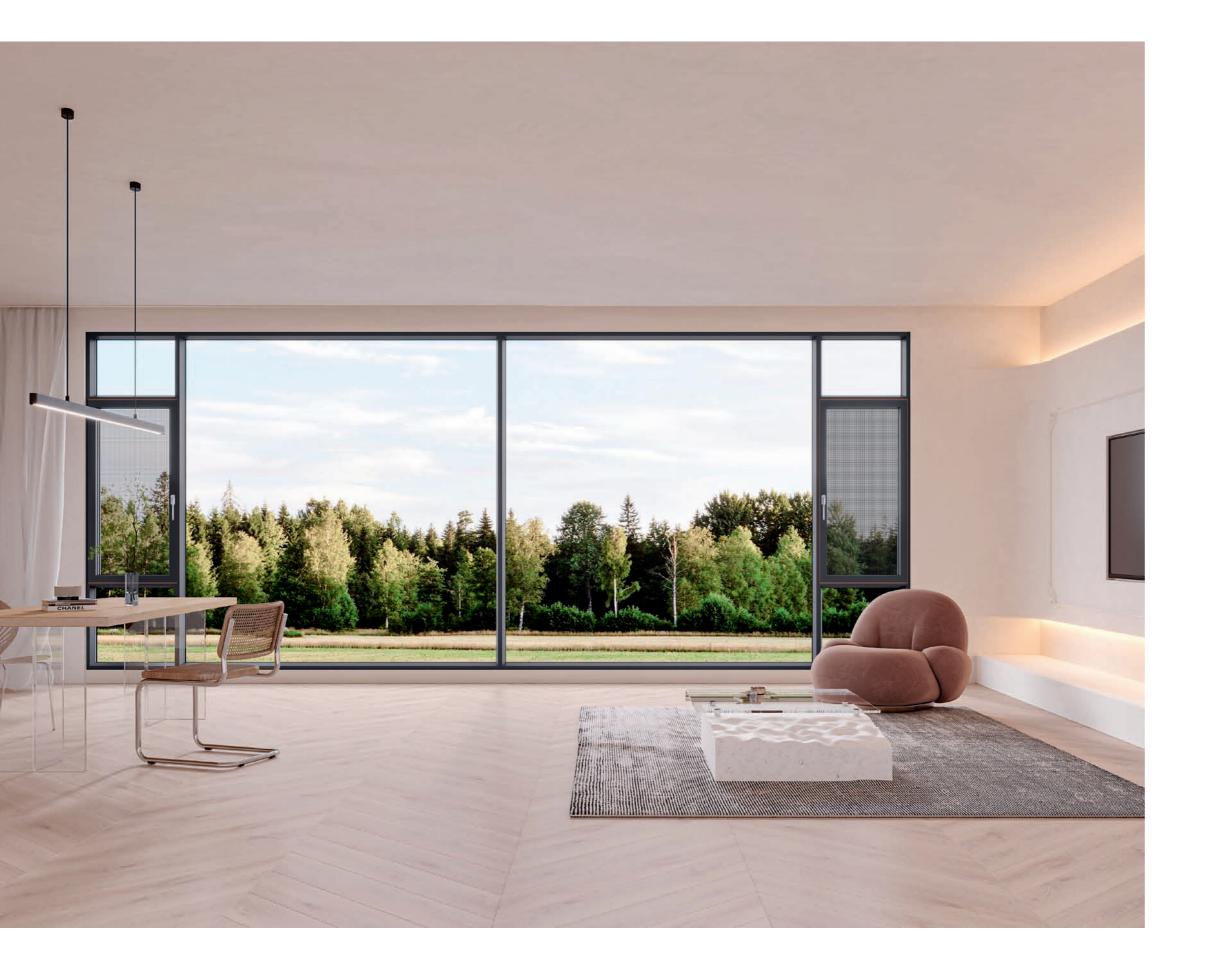

# 65D Swinging Window

# Suitable for

All kinds of middle and low floor balcony windows, bedroom windows, living room windows etc..

#### Features

-The medium mullion has a narrow frame, a small shaded surface, improved light transmission and a simple appearance.

-The inswing window is equipped with exposed hinges as standard, and the window opening angle 180°, taking less space in the area.

-Optional simple window screen, convenient for disassemble and clean.

-Optional high-definition window screen, better anti-mosquito, better visual effect.