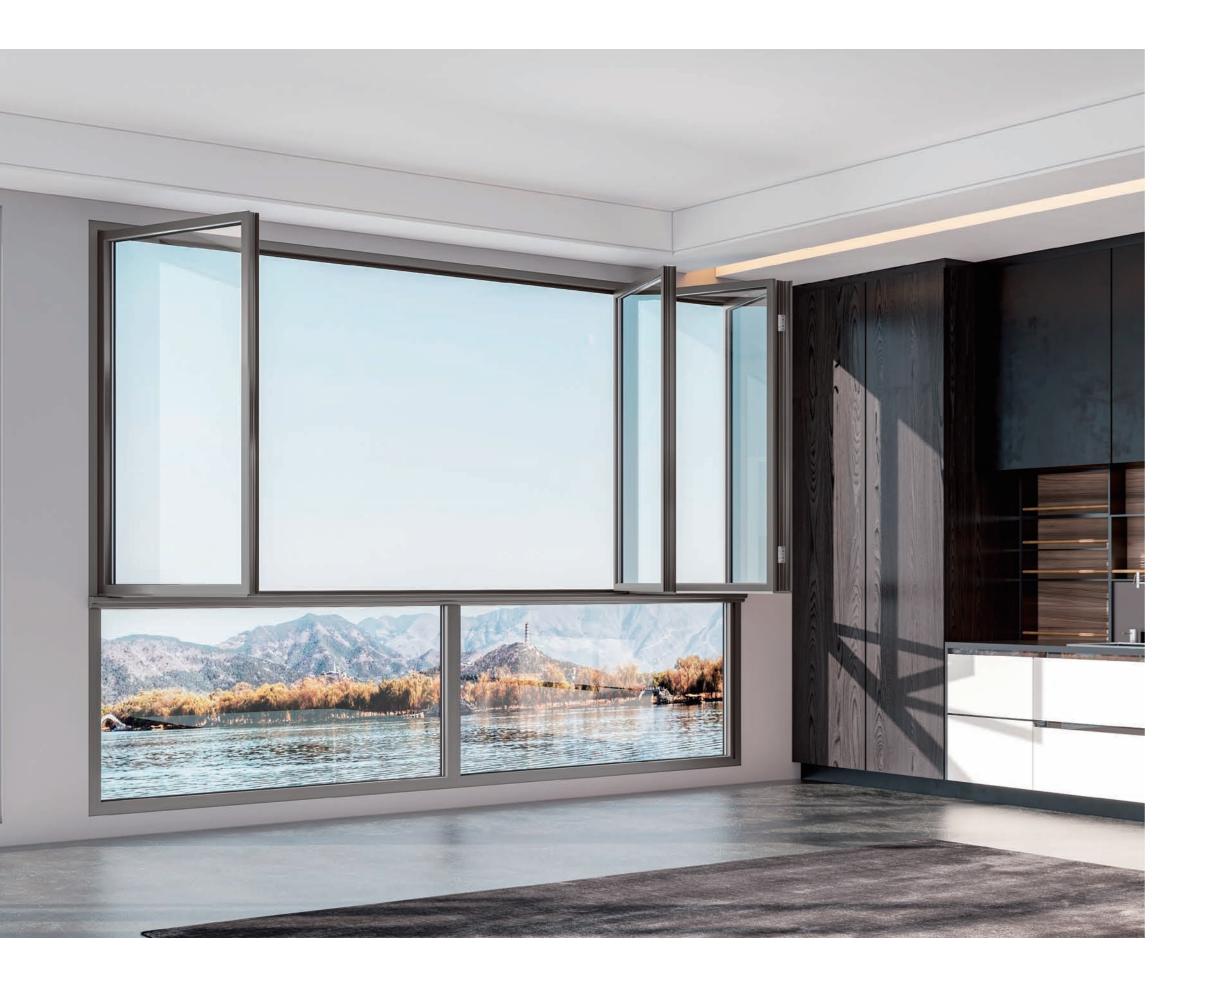

# **Ventilation Window**

#### Features

-The ventilation window improves product safety by preventing children from falling while ventilating and changing the air.

-The sash of the ventilated window can be optionally painted in OPPEIN orange both inside and outside to increase the color effect and improve the aesthetics of the product. -When the integrated windows with window screen are integrated with ventilation, the outside can be brought with anti-mosquito screen, which can be removed and cleaned. -No base handle, simple and beautiful.