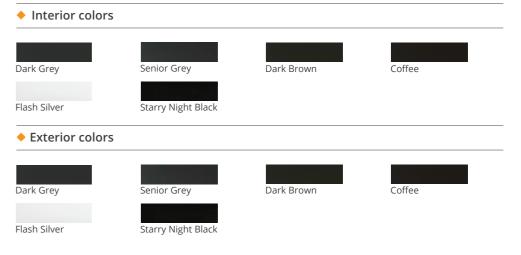

| <ul> <li>Interior colors</li> </ul> |                   |                    |               |
|-------------------------------------|-------------------|--------------------|---------------|
| Dark Crov                           | Sopier Crew       | Dark Brown         | Coffee        |
| Dark Grey                           | Senior Grey       | Dark Brown         | Conee         |
| Flash Silver                        | Black Pearl       | Starry Night Black | Palisander 2# |
| Walnut                              | Champagne Gold 2# |                    |               |
| <ul> <li>Exterior colors</li> </ul> |                   |                    |               |
|                                     |                   |                    |               |
| Dark Grey                           | Senior Grey       | Dark Brown         | Coffee        |
| Flash Silver                        | Black Pearl       | Starry Night Black | Dark Green    |