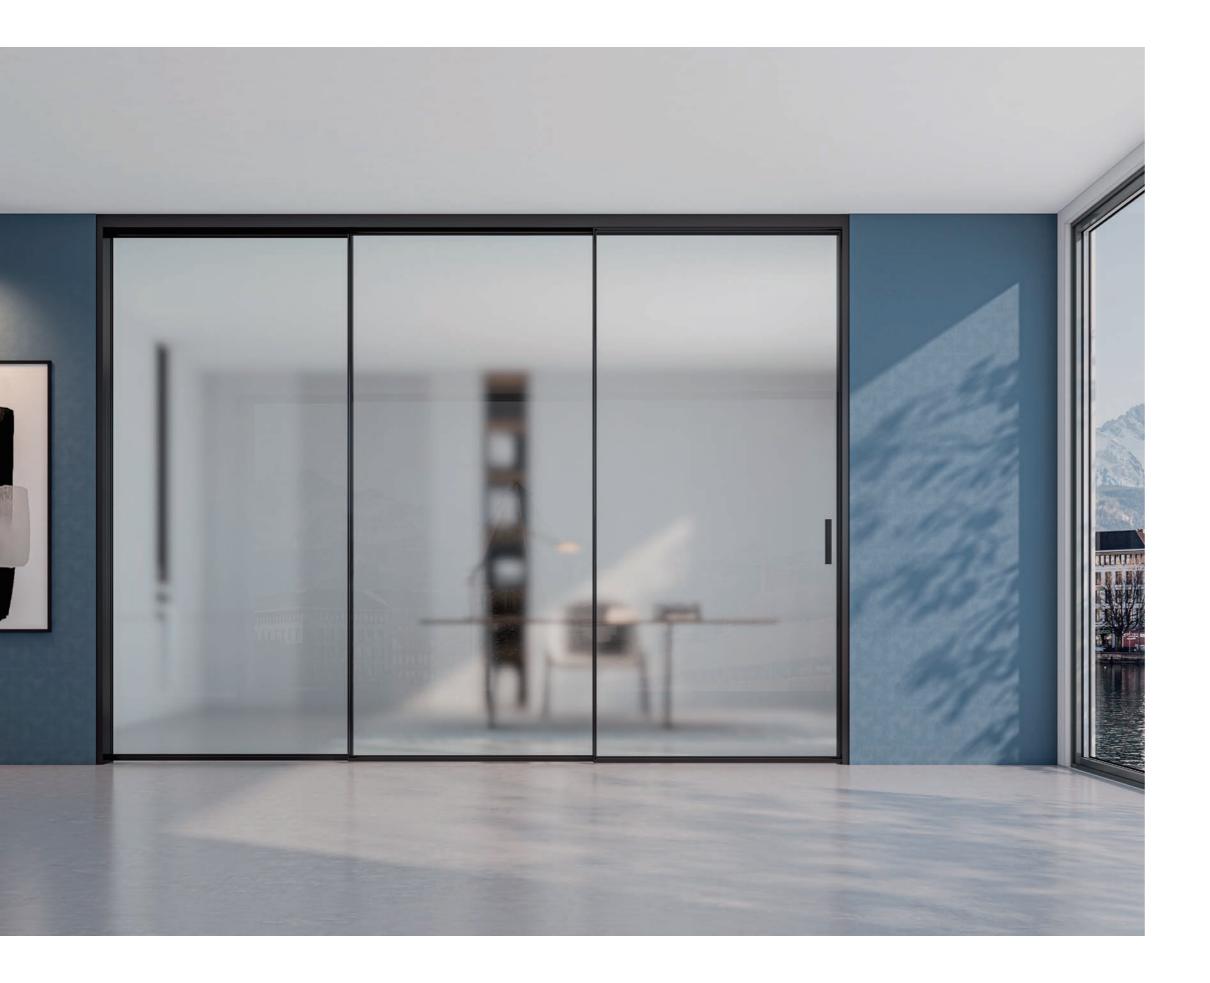

# 110/165 Narrow Frame Sliding Door

#### Suitable for

Balcony, interior partition, etc..

#### Features

-Low track design, easy to pass and clean. -Using 304# stainless steel rails, it is smoother and quieter and has strong corrosion resistance and durability. -The door frame material is designed with multiple corner pieces to improve the flatness

of 45 splicings and appearance quality. -49mm narrow frame design, enhances its simplicity and visual aesthetics.