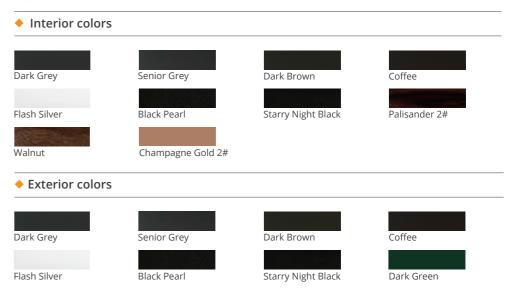

| <ul> <li>Interior colors</li> </ul> |                   |                    |               |
|-------------------------------------|-------------------|--------------------|---------------|
| Dark Crov                           | Sopier Crew       | Dark Brown         | Coffee        |
| Dark Grey                           | Senior Grey       | Dark Brown         | Conee         |
| Flash Silver                        | Black Pearl       | Starry Night Black | Palisander 2# |
| Walnut                              | Champagne Gold 2# |                    |               |
| <ul> <li>Exterior colors</li> </ul> |                   |                    |               |
|                                     |                   |                    |               |
| Dark Grey                           | Senior Grey       | Dark Brown         | Coffee        |
| Flash Silver                        | Black Pearl       | Starry Night Black | Dark Green    |