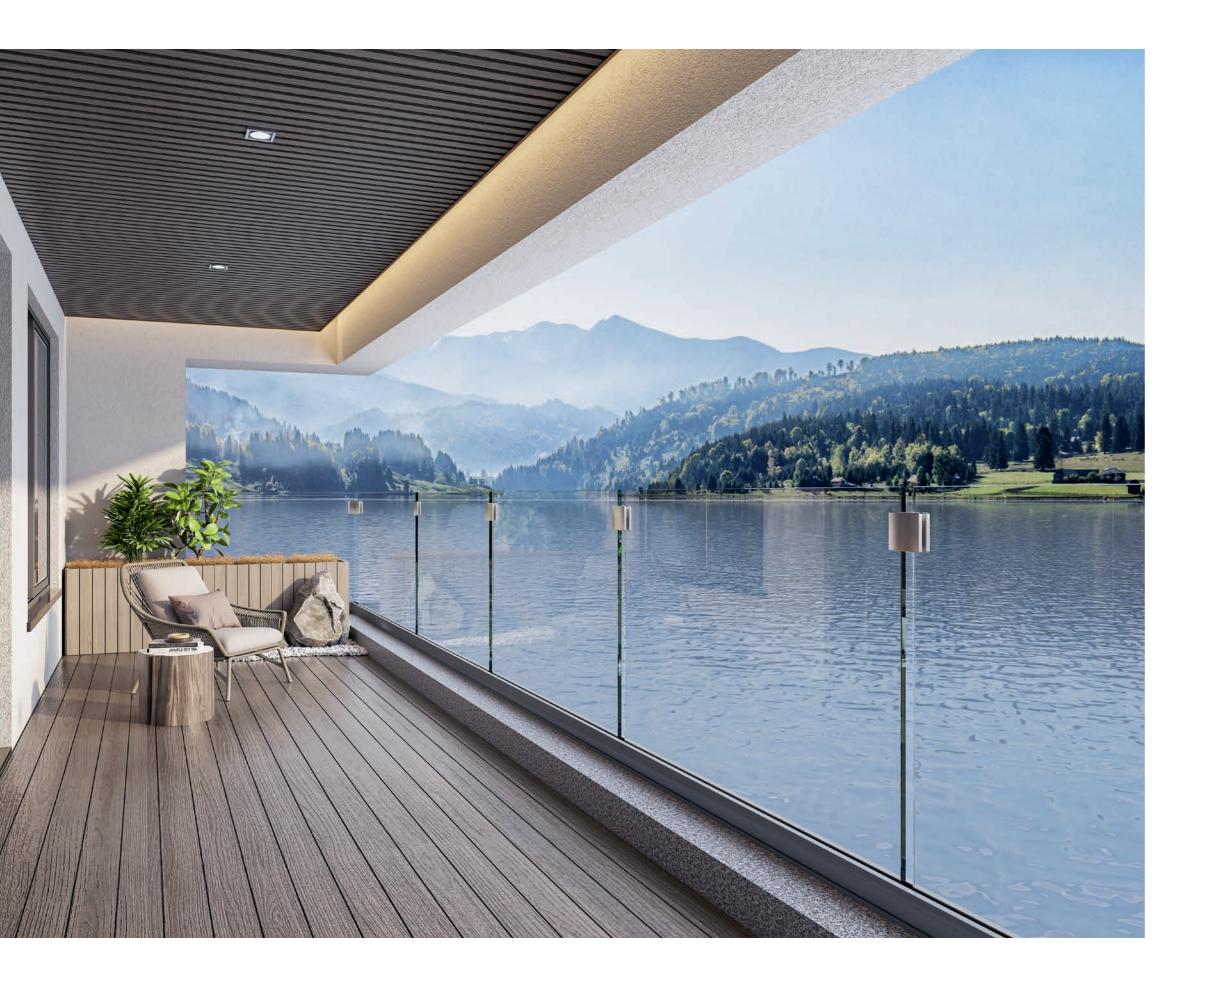

# **EGB70 Glass Railing**

### Suitable for

High-end buildings, villas, hotel balconies, etc.

#### Features

-A variety of installation options to match the requirements of different usage scenarios.
-Optional handrails, metal caps and glass clips suit different customer requirements.
-Glass clips are pressed together with internal pressure blocks and the upper part has no glass frame, allowing a wider view.
-Optional LED light strips to increase the ambient light effect.

# **Functional Configuration**

| Thickness         | 2.5mm             |
|-------------------|-------------------|
| Standard Hardware | OPPEIN customized |
| Standard Glass    | Self-selection    |

# **Optional colors**

Dark Grey