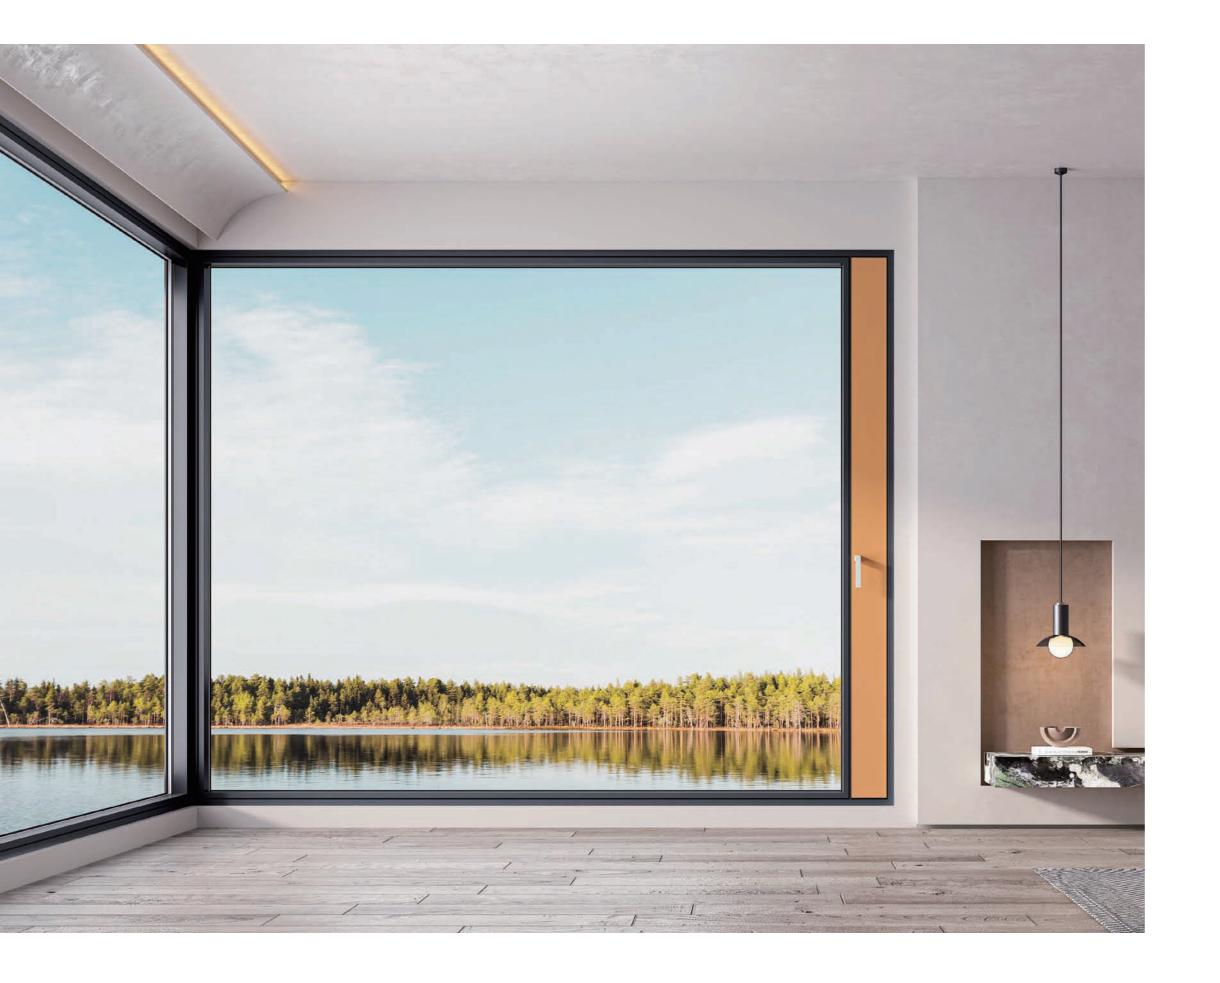

# **Ventilation Window**

#### Features

-The ventilation window improves product safety by preventing children from falling while ventilating and changing the air.

-The sash of the ventilated window can be optionally painted in OPPEIN orange both inside and outside to increase the color effect and improve the aesthetics of the product. -When the integrated windows with window screen are integrated with ventilation, the outside can be brought with anti-mosquito screen, which can be removed and cleaned. -No base handle, simple and beautiful.