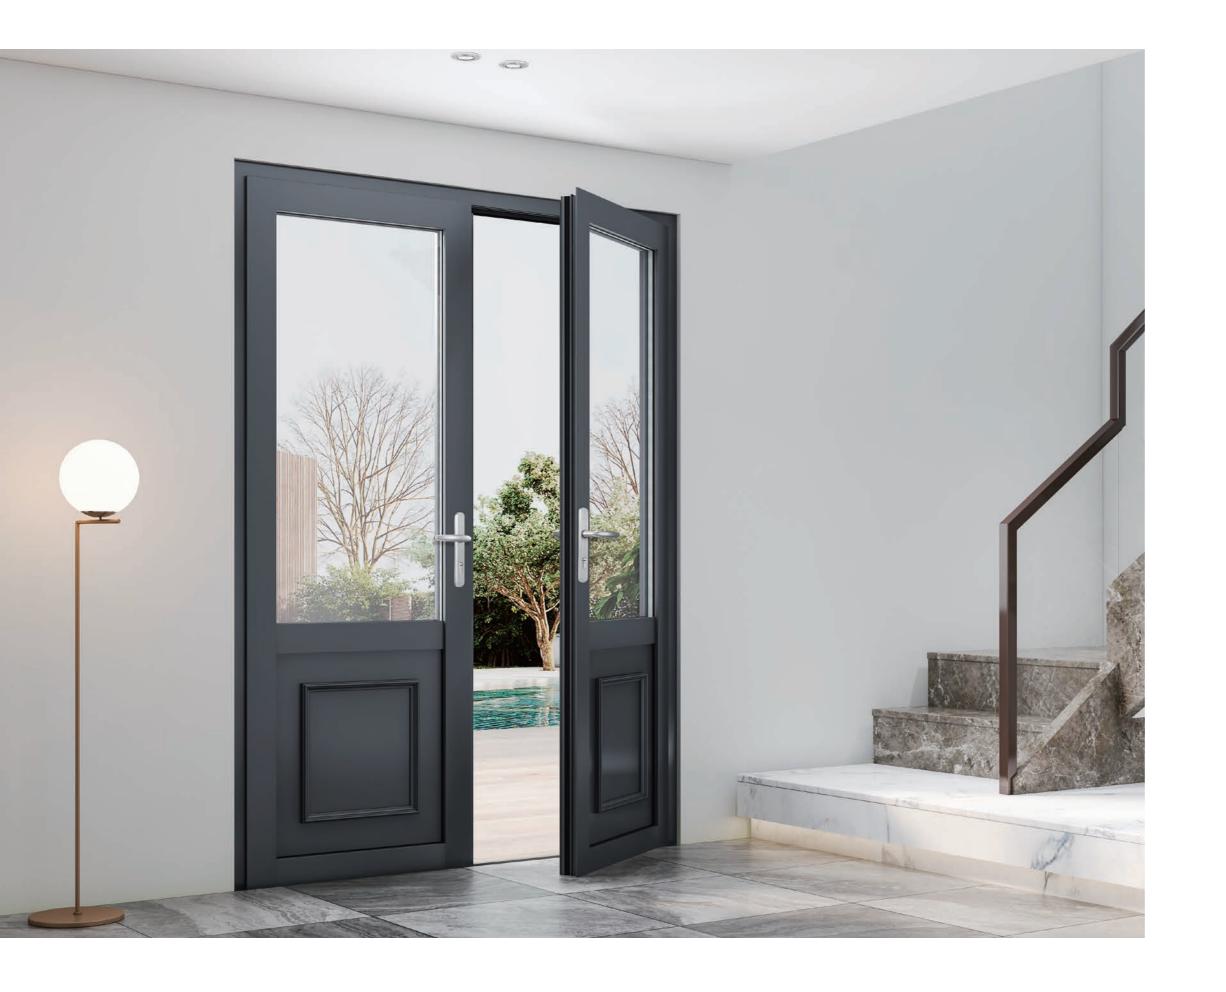

# 65 Swinging Door

# Suitable for

All kinds of villas, high-end buildings, hotels etc..

#### Features

-Low track design, easy to pass and clean. -It can be used as a super-high door, up to 3.0m, suitable for a variety of scenarios. -OPPEIN customized accessories, high-quality surface treatment, good weather resistance, and long service life.

# **Functional Configuration**

| Thickness             | 2.0mm             |
|-----------------------|-------------------|
| Heat insulating strip | 24+24mm           |
| Standard Hardware     | OPPEIN customized |
| Standard Glass        | 5+20Ar+5          |

# 75 Swinging Door

# Suitable for

Bathrooms, kitchens, utility rooms, etc..

#### Features

-Low track design, easy to pass and clean.

-lt can be used as a super-high door, up to 3.0m, suitable for a variety of scenarios. -OPPEIN customized accessories, high-quality surface treatment, good weather resistance, and long service life.

-The imported ultra-wide 35.3mm multi-chamber heat insulating strips has better heat preservation and thermal insulation performance and high dimensional accuracy.

# **Functional Configuration**

| Thickness             | 2.0mm             |
|-----------------------|-------------------|
| Heat insulating strip | 35.3+35.3mm       |
| Standard Hardware     | OPPEIN customized |
| Standard Glass        | 5+12Ar+5+12Ar+5   |