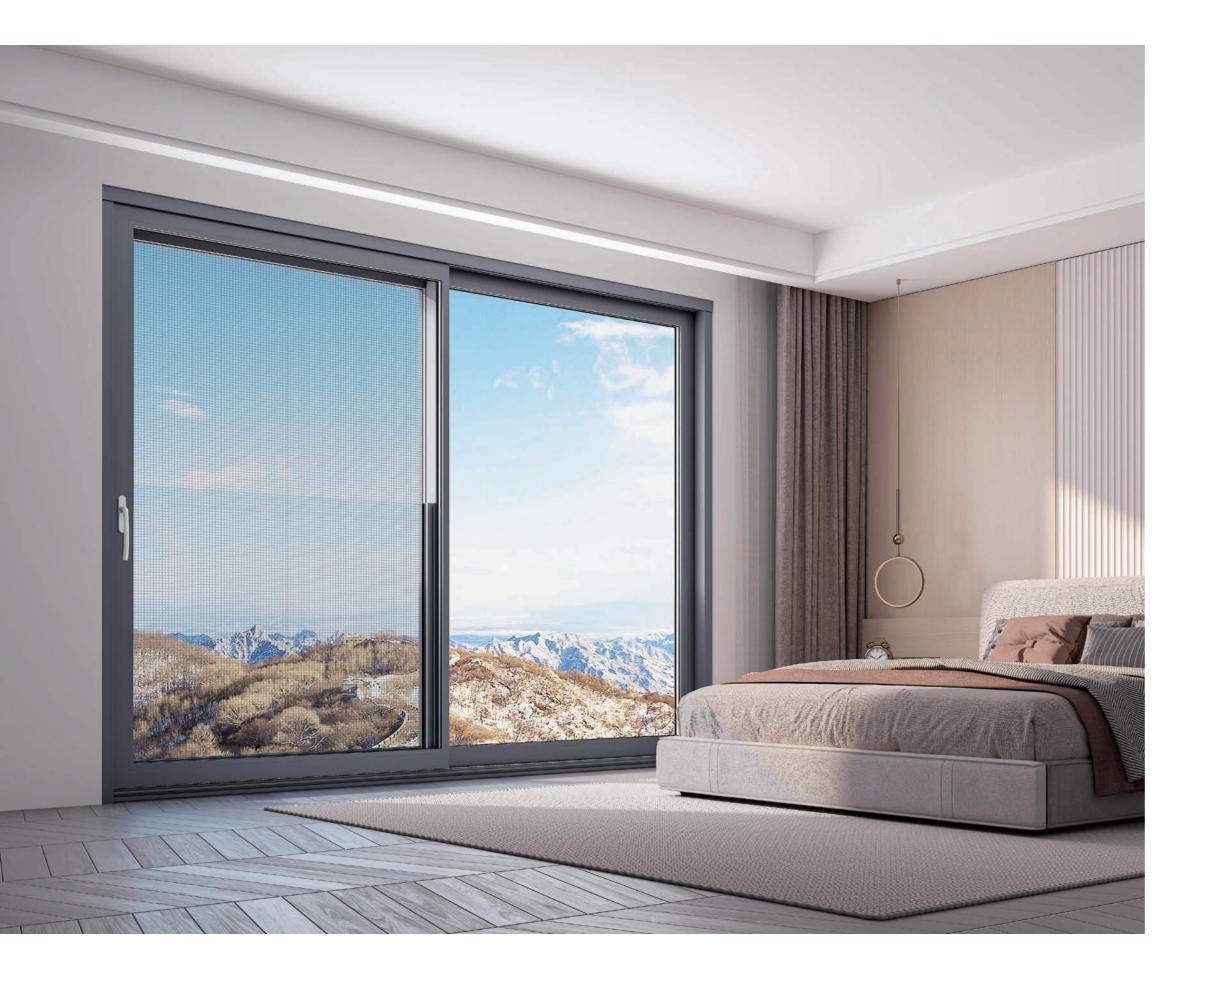

# 110/165 Narrow Frame Sliding Door

#### Suitable for

Balcony, interior partition, etc..

#### Features

-Low track design, easy to pass and clean. -Using 304# stainless steel rails, it is smoother and quieter and has strong corrosion resistance and durability. -The door frame material is designed with multiple corner pieces to improve the flatness

of 45 splicings and appearance quality. -49mm narrow frame design, enhances its simplicity and visual aesthetics.