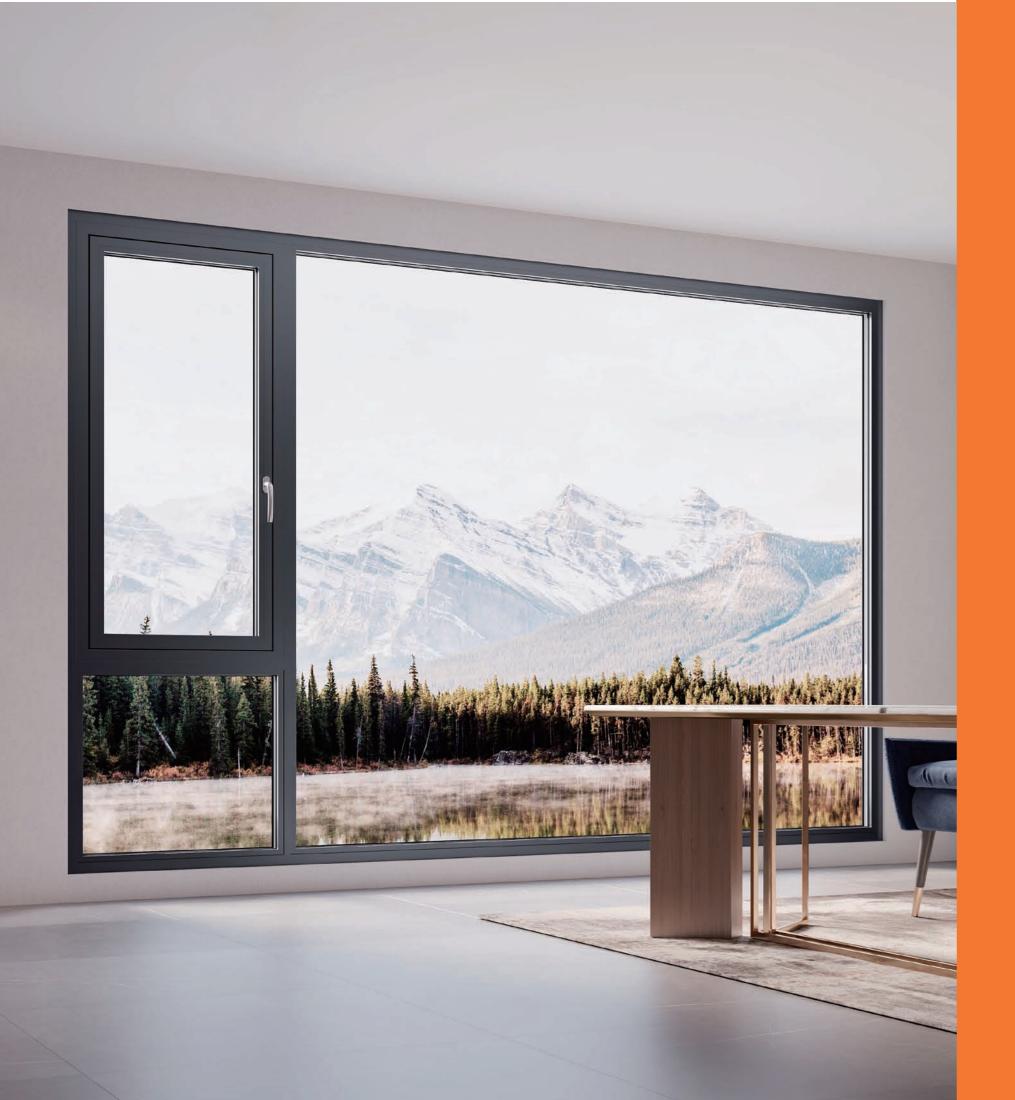

# **Swinging Window Series**

# 65D Swinging Window

# Suitable for

All kinds of middle and low floor balcony windows, bedroom windows, living room windows etc..

#### Features

-The medium mullion has a narrow frame, a small shaded surface, improved light transmission and a simple appearance.

-The inswing window is equipped with exposed hinges as standard, and the window opening angle 180°, taking less space in the area.

-Optional simple window screen, convenient for disassemble and clean.

-Optional high-definition window screen, better anti-mosquito, better visual effect.