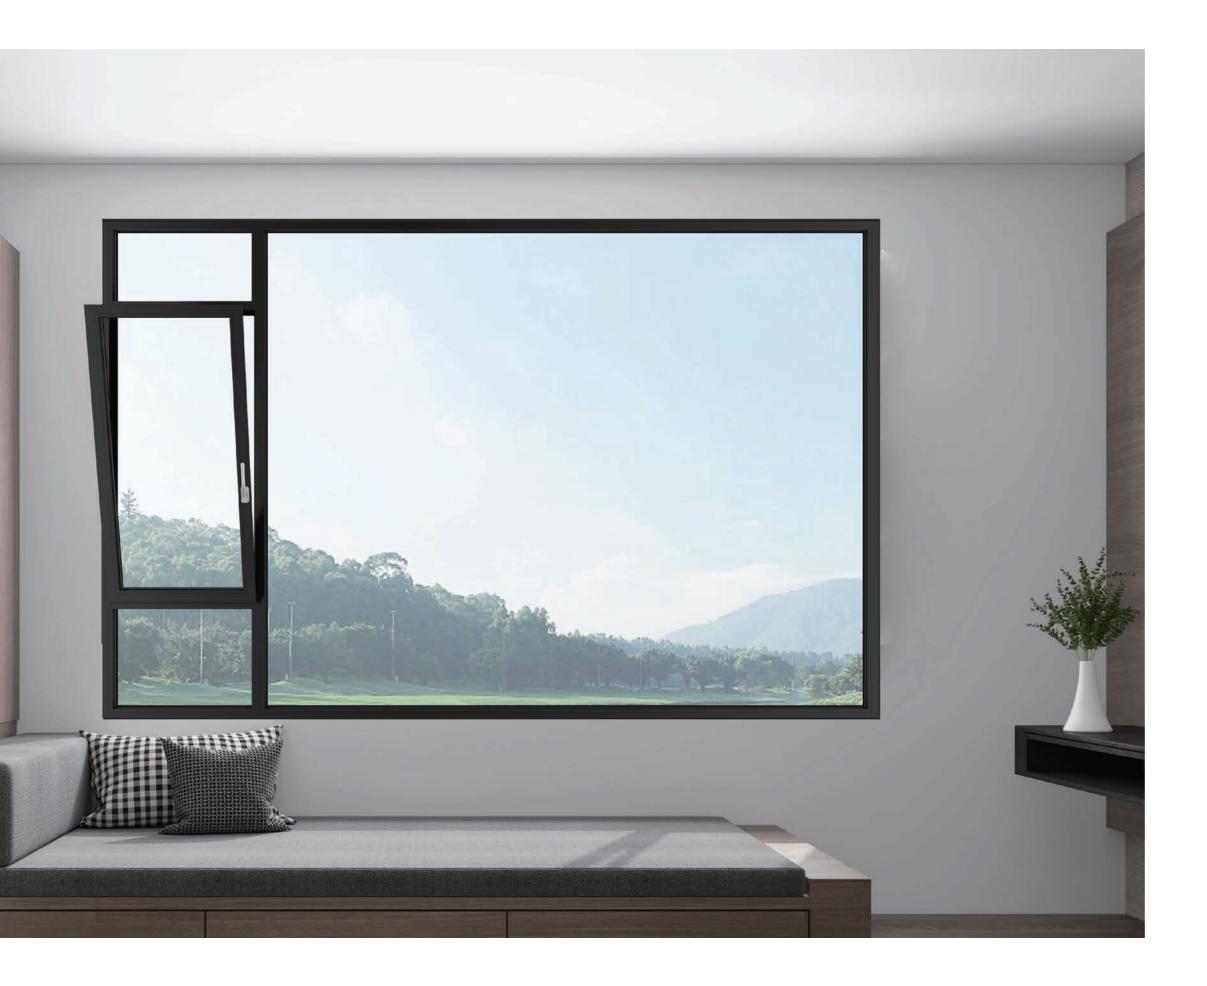

# **Swinging Window Series**

# 75D Swinging Window

# Suitable for

All kinds of middle and low floor balcony windows, bedroom windows, living room windows etc..

#### Features

-The medium mullion has a narrow frame, a small shaded surface, improved light transmission and a simple appearance.

-The imported ultra-wide 35.3mm multi-chamber heat insulating strips has better heat preservation and thermal insulation performance and high dimensional accuracy. -Optional simple window screen, convenient for disassemble and clean.

-Optional high-definition window screen, better anti-mosquito, better visual effect.