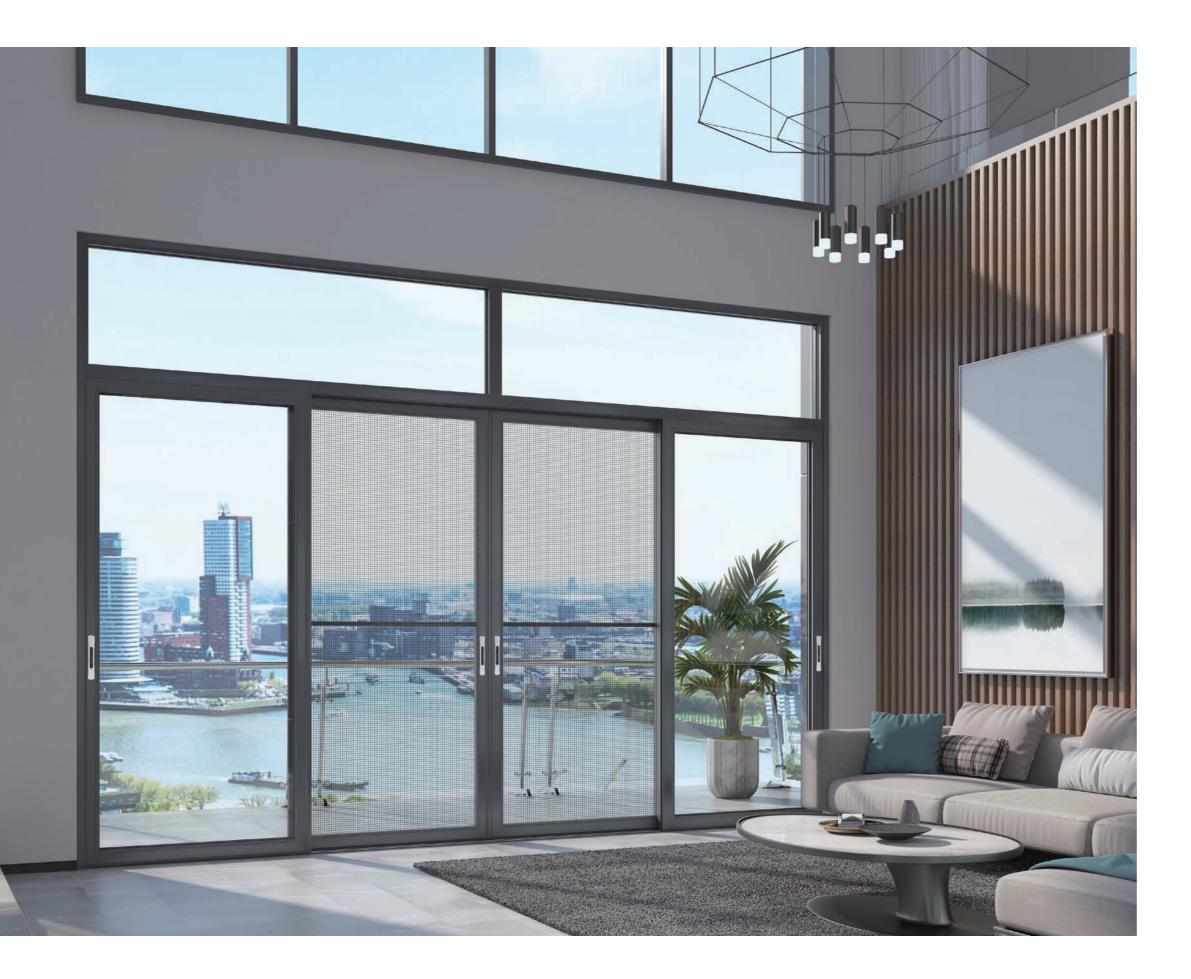

### Suitable for

Bathrooms, bedroom, kitchens, utility rooms, etc..

#### Features

-Integrated swinging door, the overall style is unified, and the scheme design is more convenient. -Low track design, easy to pass and clean.

-OPPEIN customized accessories, high-quality surface treatment, good weather resistance, and long service life.

-Making of glue-injected connectors, which are more reliable in sealing and connection and have a long service life.

# **Functional Configuration**

| Thickness              | 2.0+mm            |
|------------------------|-------------------|
| Heat insulating strip  | 24+24mm           |
| Standard Hardware      | OPPEIN customized |
| Standard Glass         | 5+20Ar+5          |
| Standard Window Screen | 0.7*12-304        |





Sliding Door Series



# 88/138 Sliding Door

### Suitable for

Balcony, interior partition, etc..

#### Features

-There are two kinds of track options, flat track, and high track, to meet different usage scenarios. -High-standard TPV windproof rubber strip is equipped under the flat track door leaf, and a special coating is attached to reduce frictional resistance, which can not only prevent wind and mosquitoes but also does not significantly reduce the smoothness of pushing and pulling. -It is equipped with the anti-balance wheel as standard to reduce the shaking of the door leaf and improve the stability of one dust are specified.

improve the stability of product operation. -Imported Technoform insulation strip ensures dimensional accuracy, and better mechanical

properties and weather resistance.

# **Fu