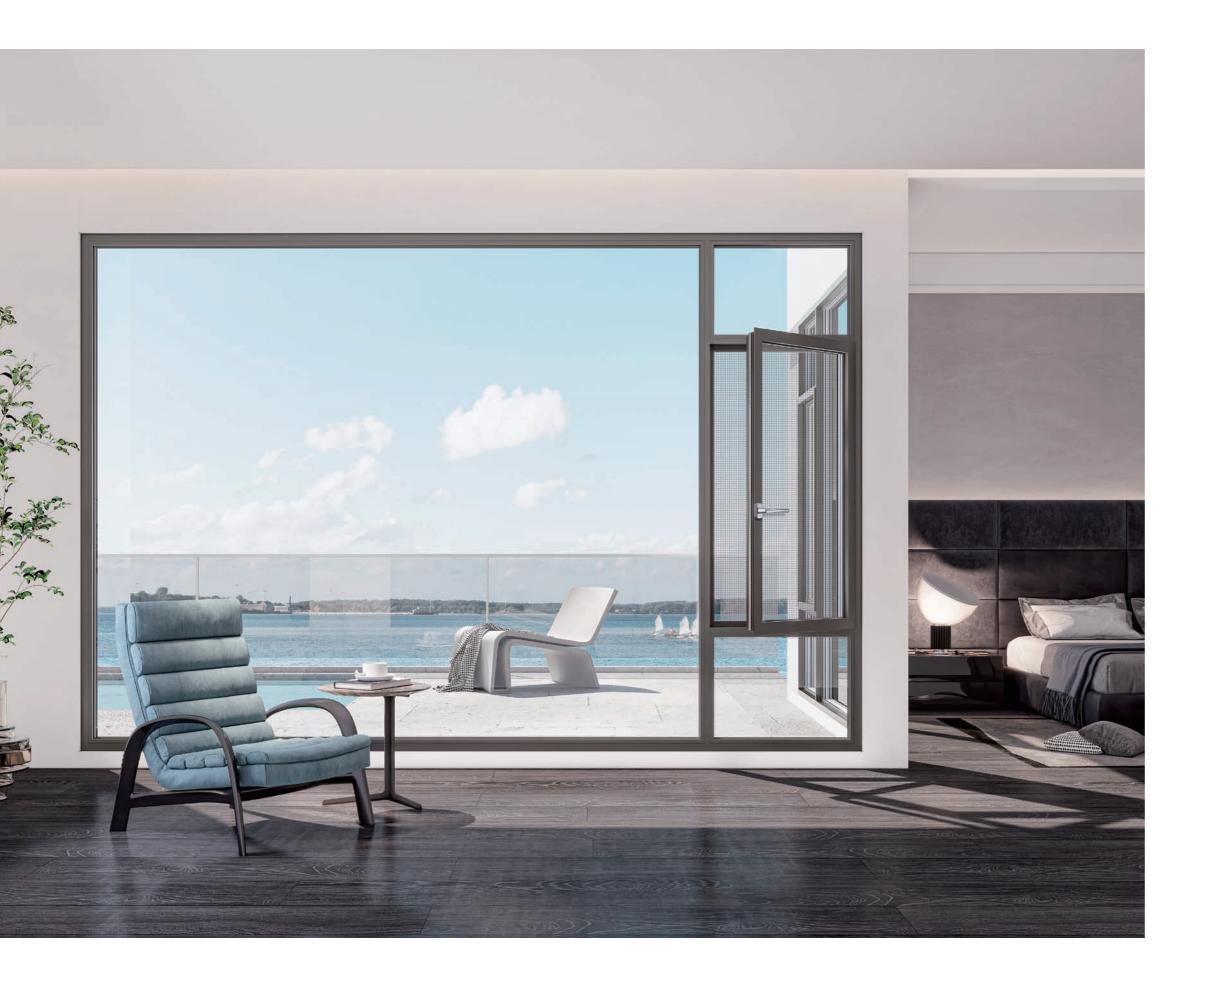

# 65D Swinging Window

# Suitable for

All kinds of middle and low floor balcony windows, bedroom windows, living room windows etc..

#### Features

-The medium mullion has a narrow frame, a small shaded surface, improved light transmission and a simple appearance.

-The inswing window is equipped with exposed hinges as standard, and the window opening angle 180°, taking less space in the area.

-Optional simple window screen, convenient for disassemble and clean.

-Optional high-definition window screen, better anti-mosquito, better visual effect.