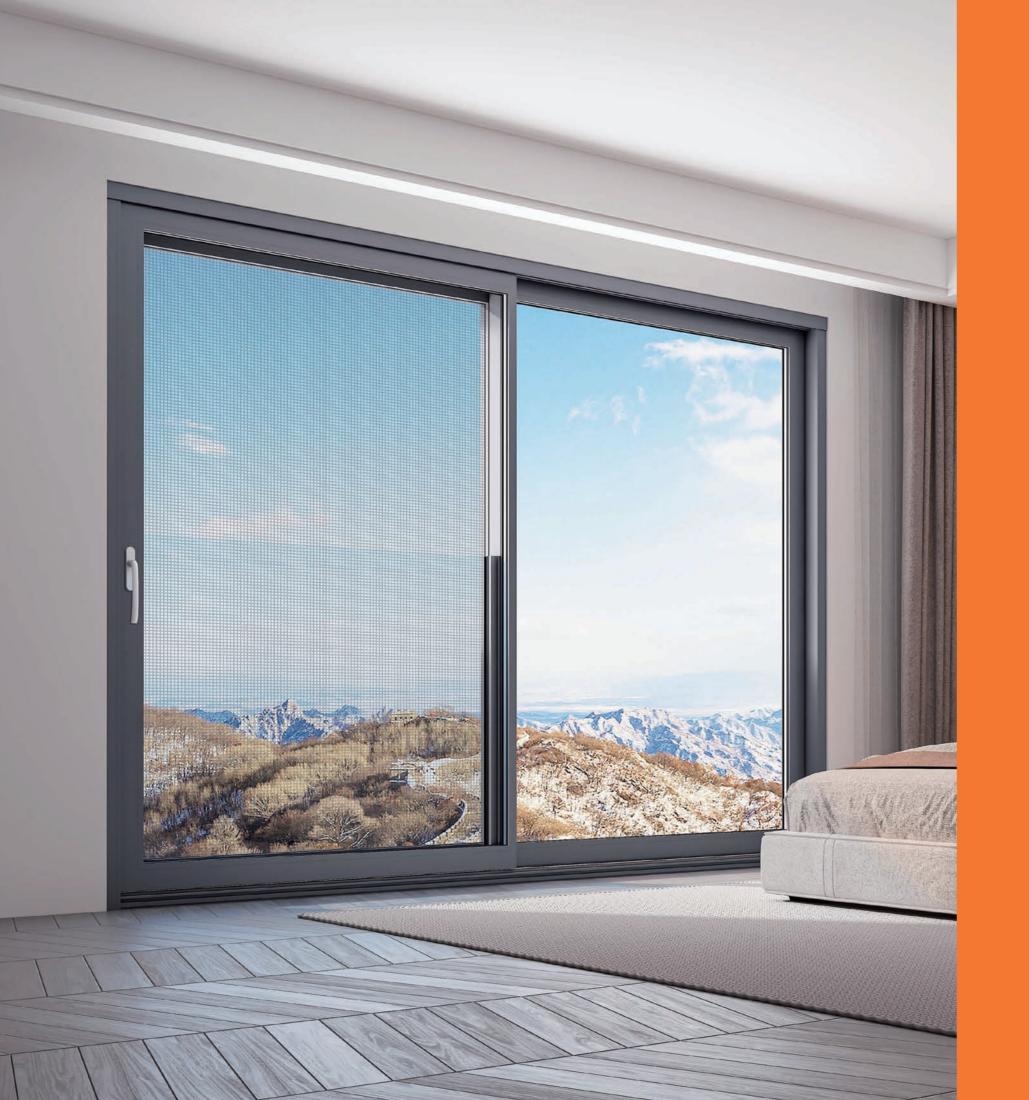

# 88/138 Sliding Window

# Suitable for

All kinds of the balcony windows of high-end buildings, bedroom windows, bathroom windows etc..

#### Features

-The splicing position of the frame is designed with butyl rubber waterstop, which has better watertight performance; the lower rail is filled with a sliding glue groove to fill the groove, which is more convenient for cleaning and reduces heat transfer.

-Hidden double independent drainage channel drainage design, faster drainage speed and more beautiful appearance.

-Equipped with a special slider to reduce shaking and improve product stability. 304# stainless steel guide rail, quiet and durable; imported Technoform insulation strip. -Hidden drainage design and 33mm double hook lock, with uncluttered appearance.