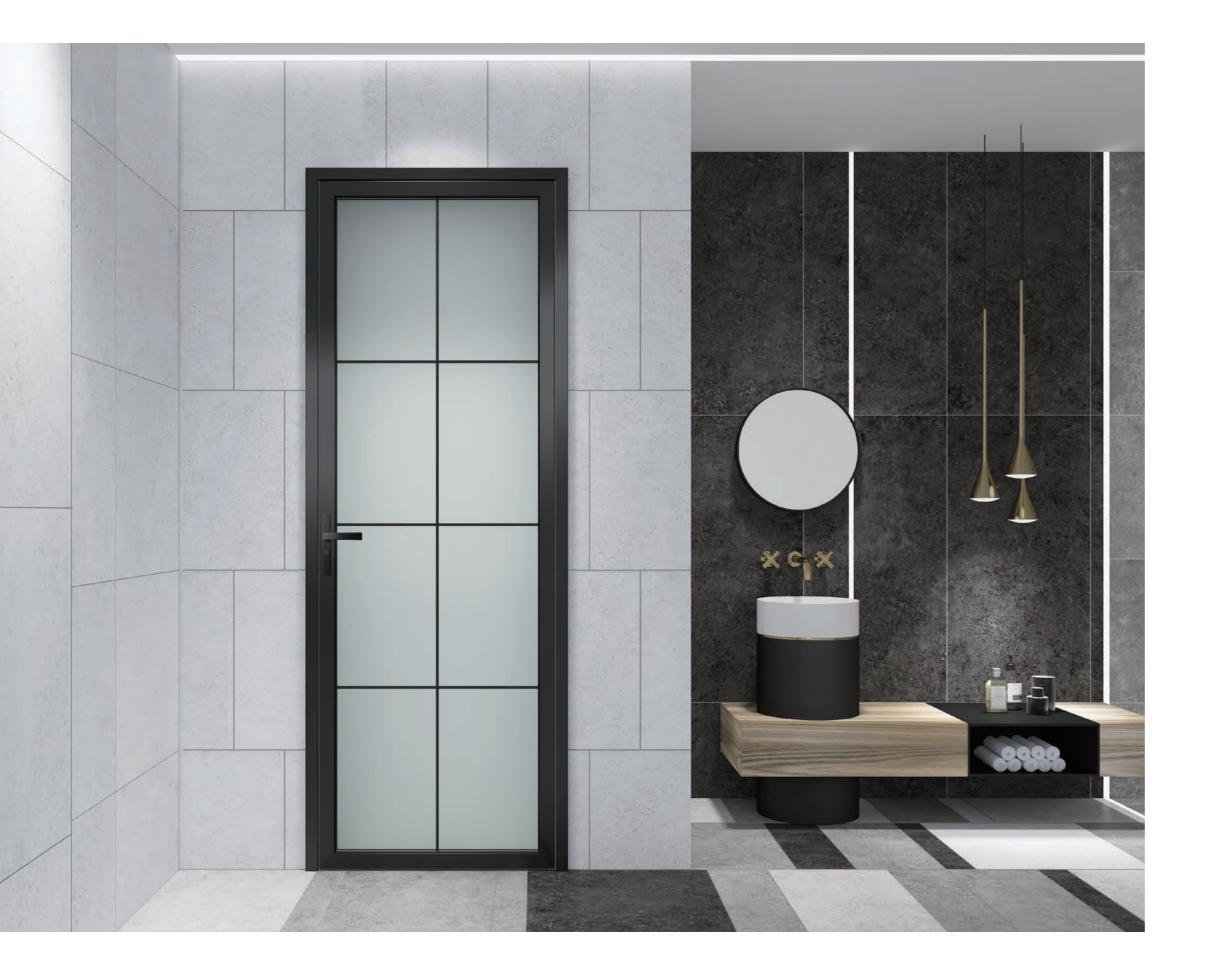

# 62A Narrow Frame Swinging Door

### Suitable for

Bathrooms, kitchens, utility rooms, etc..

#### Features

-Suitable for single-hinged doors, double hinged Doors, and with transom. -The door frame material is designed with multiple corner pieces to improve the flatness of 45 splicings and appearance quality. -46mm narrow frame design, uncluttered in shape.

# **Functional Configuration**

| Thickness         | 1.2mm             |
|-------------------|-------------------|
| Standard Hardware | OPPEIN customized |
| Standard Glass    | 5+20Ar+5          |

# **Optional colors**

Interior colors

Flash Silver

Diamond White