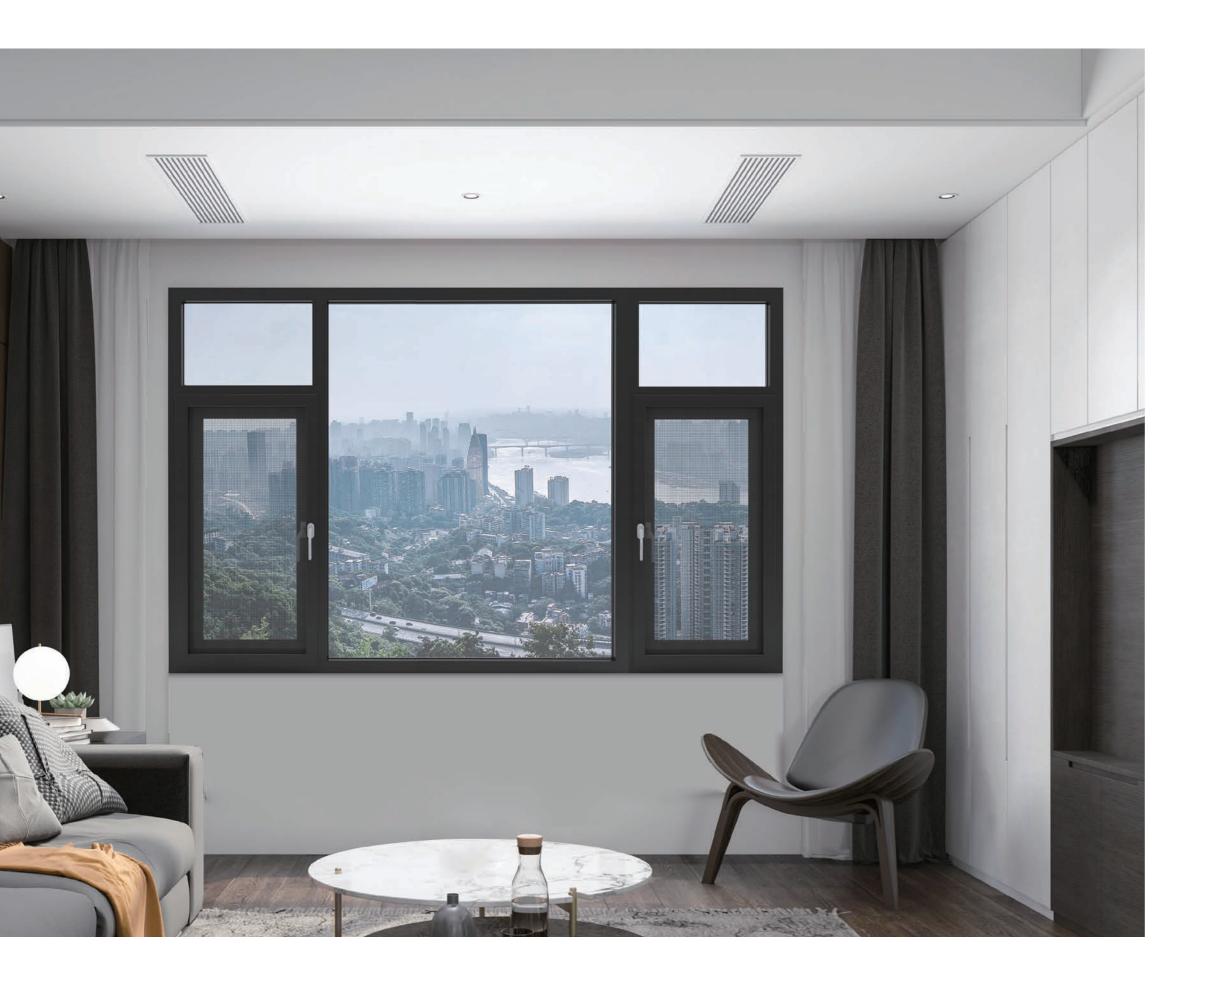

# 65D Swinging Window

# Suitable for

All kinds of middle and low floor balcony windows, bedroom windows, living room windows etc..

#### Features

-The medium mullion has a narrow frame, a small shaded surface, improved light transmission and a simple appearance.

-The inswing window is equipped with exposed hinges as standard, and the window opening angle 180°, taking less space in the area.

-Optional simple window screen, convenient for disassemble and clean.

-Optional high-definition window screen, better anti-mosquito, better visual effect.