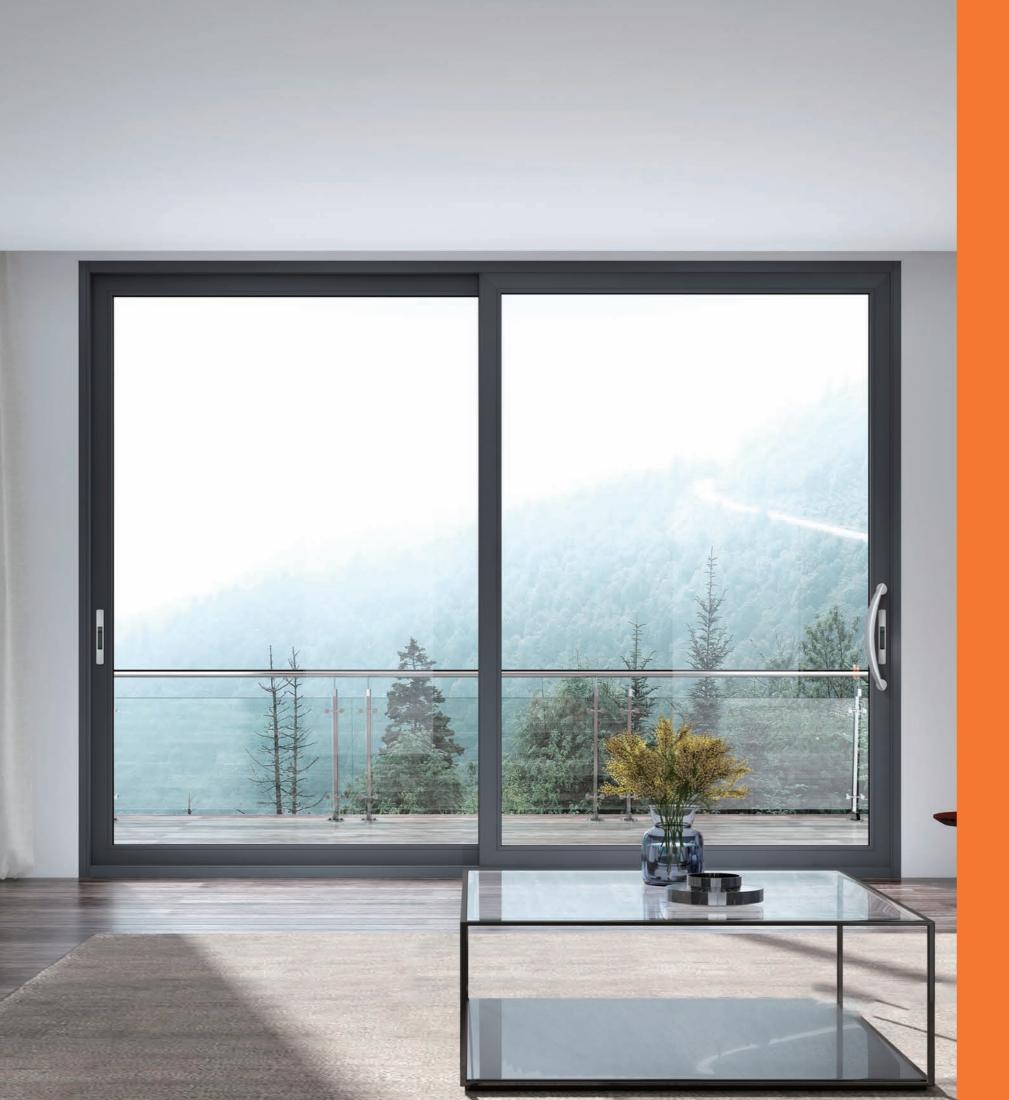

# 88/138 Sliding Window

# Suitable for

All kinds of the balcony windows of high-end buildings, bedroom windows, bathroom windows etc..

#### Features

-The splicing position of the frame is designed with butyl rubber waterstop, which has better watertight performance; the lower rail is filled with a sliding glue groove to fill the groove, which is more convenient for cleaning and reduces heat transfer.