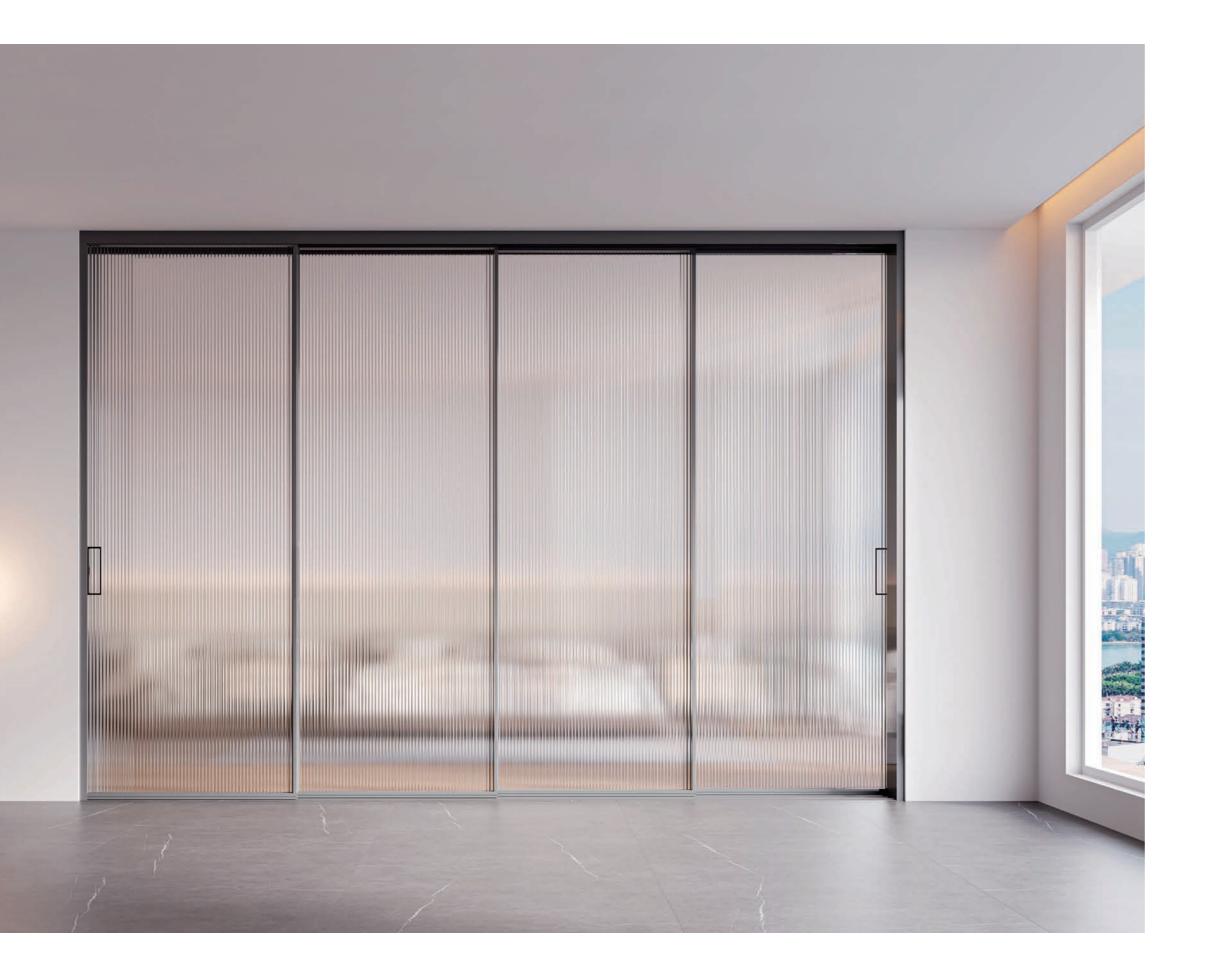

# 115L/175L Ultra Narrow Frame Sliding Door

# Suitable for

All kinds of villas, high-end buildings, hotels etc..

#### Features

-The frames of the glass leaf and the door screen leaf designed to be ultra-narrow, and with simpler silhouette.

-Concealed, multi-channel drainage design, smoother drainage and more beautiful appearance. -Double leaves sliding door with glass leaf and its built-in handle design provide good light transmission, better mechanical properties, and easy opening.

-Equipped with an anti-balance wheel to reduce the shaking of the door leaf and improve the stability of the product.