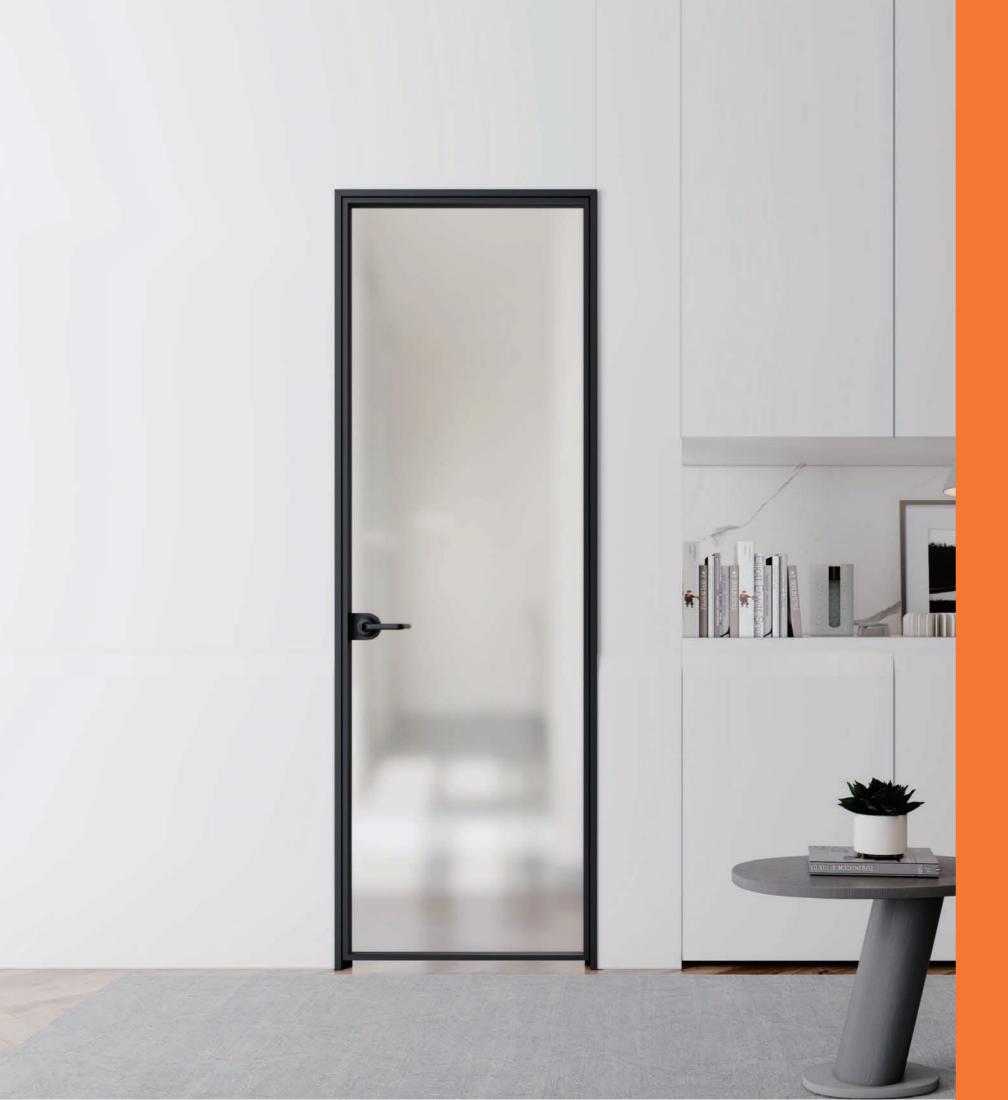

# 70 Ultra Narrow Frame Swinging Door

### Suitable for

Bathrooms, kitchens, utility rooms, etc..

#### Features

-Can install inside the single casing, outside single casing, both-side casing, and double hinged casing and to meet different needs.

-The visible surface of the door leaf is 16mm wide, with a minimalist style. -Concealed hinge design enhances its simplicity and visual aesthetics.