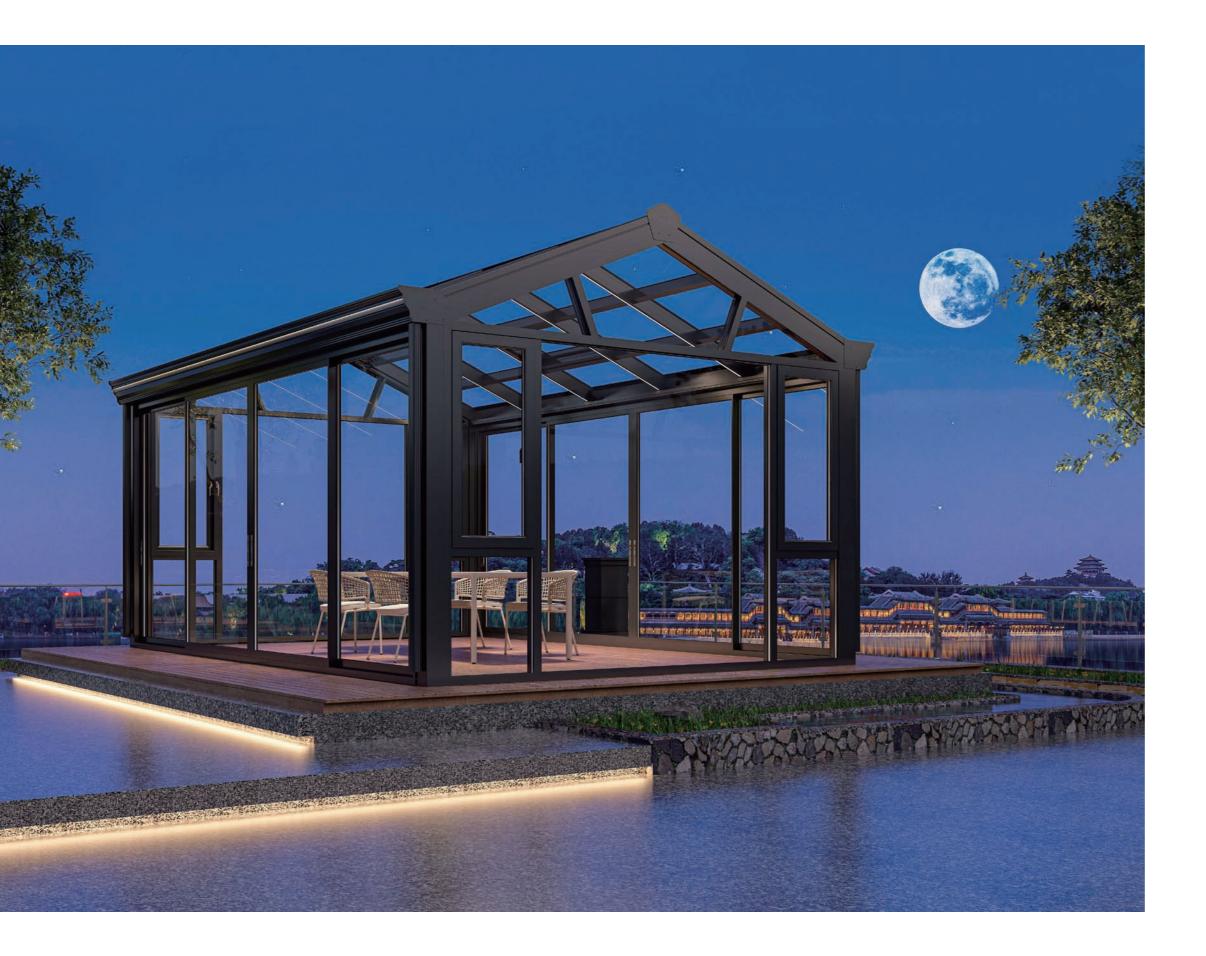

# ESR130N/165 Sunroom

### Suitable for

Villa terraces, duplex residential terraces, garden balconies, etc.

#### Features

-The primary beam is designed with a glazed pressure wall system to prevent the glass from falling and improve safety performance.EPDM strips press the glass, reduce the gluing process, and improve the installation efficiency of the product.