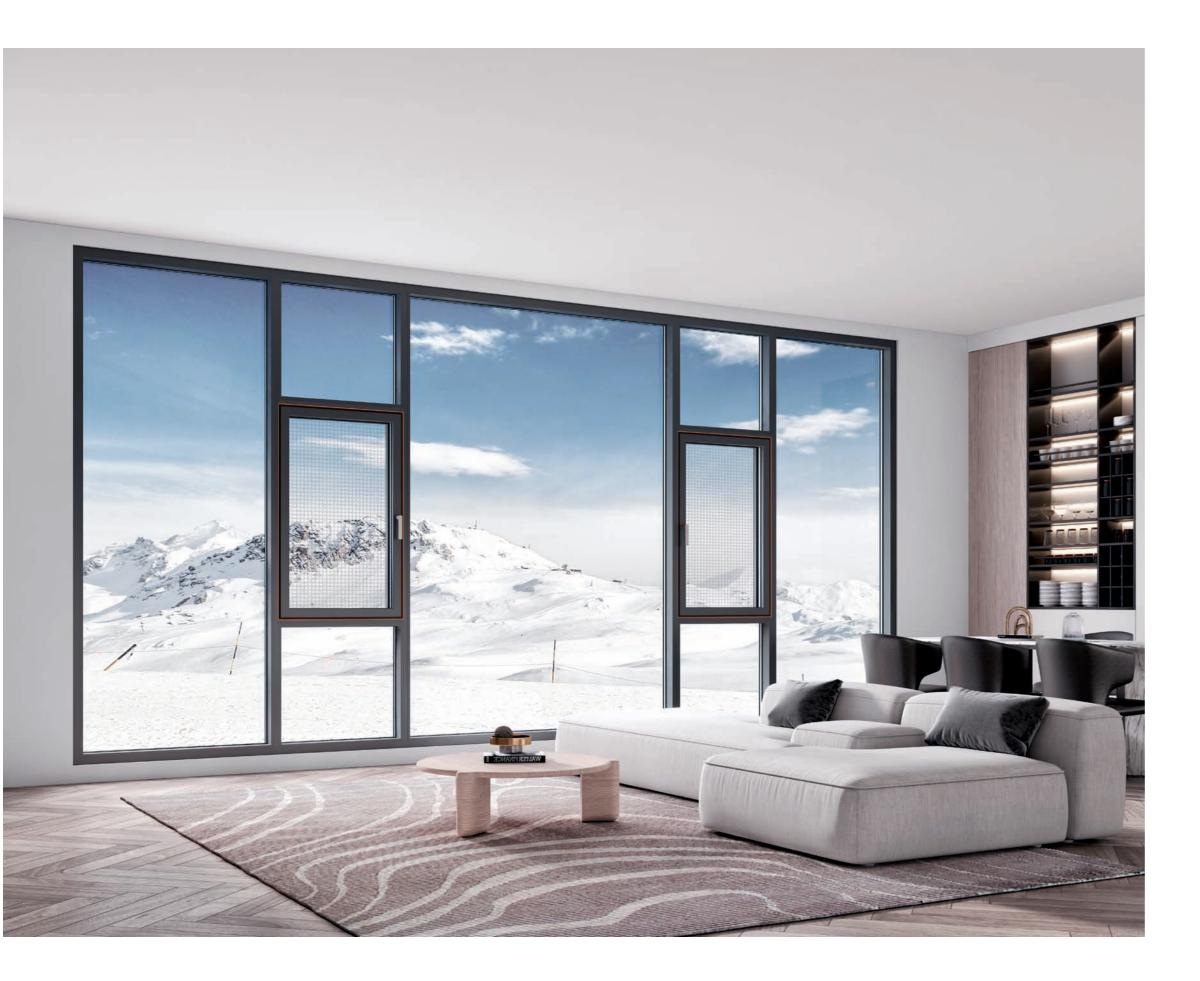

# 65D Swinging Window

# Suitable for

All kinds of middle and low floor balcony windows, bedroom windows, living room windows etc..

#### Features

-The medium mullion has a narrow frame, a small shaded surface, improved light transmission and a simple appearance.

-The inswing window is equipped with exposed hinges as standard, and the window opening angle 180°, taking less space in the area.

-Optional simple window screen, convenient for disassemble and clean.

-Optional high-definition window screen, better anti-mosquito, better visual effect.