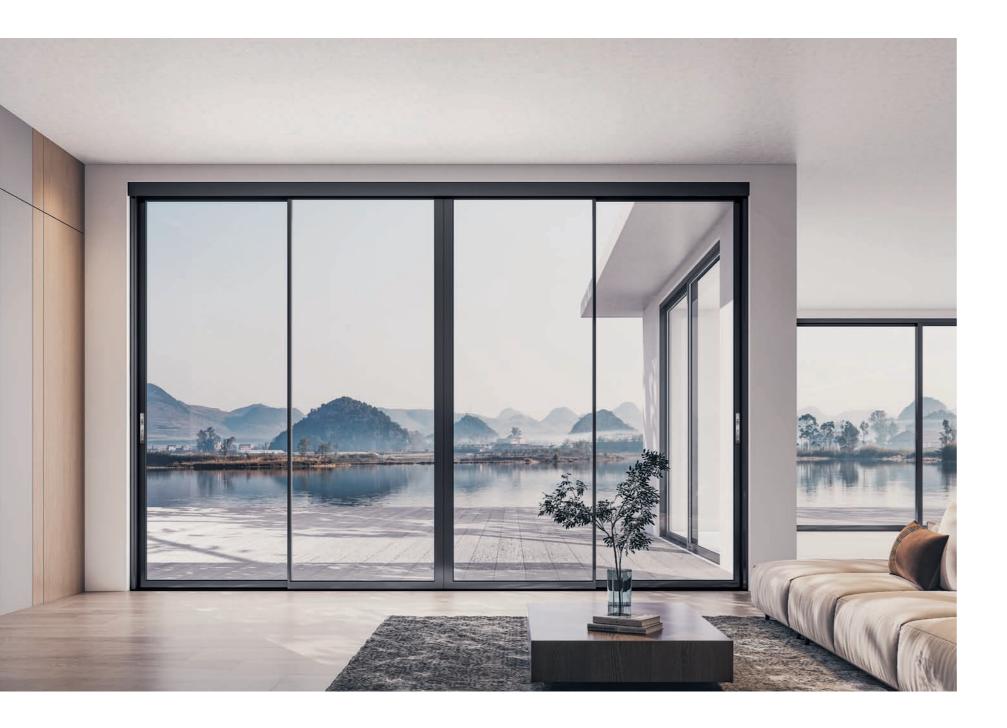

# 88/138 Sliding Door

### Suitable for

Balcony, interior partition, etc..

#### Features

-There are two kinds of track options, flat track, and high track, to meet different usage scenarios. -High-standard TPV windproof rubber strip is equipped under the flat track door leaf, and a special coating is attached to reduce frictional resistance, which can not only prevent wind and mosquitoes but also does not significantly reduce the smoothness of pushing and pulling. -It is equipped with the anti-balance wheel as standard to reduce the shaking of the door leaf and improve the stability of one dust are specified.

improve the stability of product operation. -Imported Technoform insulation strip ensures dimensional accuracy, and better mechanical

properties and weather resistance.