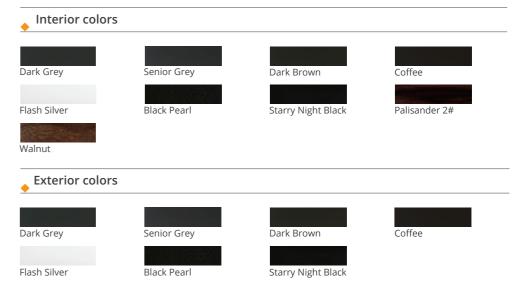

| <ul> <li>Interior colors</li> </ul> |                   |                    |               |
|-------------------------------------|-------------------|--------------------|---------------|
| Dark Crov                           | Sopier Crew       | Dark Brown         | Coffee        |
| Dark Grey                           | Senior Grey       | Dark Brown         | Conee         |
| Flash Silver                        | Black Pearl       | Starry Night Black | Palisander 2# |
| Walnut                              | Champagne Gold 2# |                    |               |
| <ul> <li>Exterior colors</li> </ul> |                   |                    |               |
|                                     |                   |                    |               |
| Dark Grey                           | Senior Grey       | Dark Brown         | Coffee        |
| Flash Silver                        | Black Pearl       | Starry Night Black | Dark Green    |

| <ul> <li>Interior colors</li> </ul> |                   |                    |               |
|-------------------------------------|-------------------|--------------------|---------------|
| Dark Grey                           | Senior Grey       | Dark Brown         | Coffee        |
| Dark drey                           |                   |                    | Conee         |
| Flash Silver                        | Black Pearl       | Starry Night Black | Palisander 2# |
| Walnut                              | Champagne Gold 2# |                    |               |
| <ul> <li>Exterior colors</li> </ul> |                   |                    |               |
|                                     |                   |                    |               |
| Dark Grey                           | Senior Grey       | Dark Brown         | Coffee        |
|                                     |                   |                    |               |
| Flash Silver                        | Black Pearl       | Starry Night Black | Dark Green    |

# **Optional colors**

 Interior colors Dark Grey Senior Grey Dark Brown Coffee Flash Silver Black Pearl Starry Night Black Palisander 2 Champagne Gold 2# Walnut Exterior colors Dark Grey Senior Grey Dark Brown Coffee Flash Silver Black Pearl Starry Night Black Dark Green

# **Optional colors**

Interior colors

| Dark Grey                           | Senior Grey       | Dark Brown         | Coffee        |
|-------------------------------------|-------------------|--------------------|---------------|
| Flash Silver                        | Black Pearl       | Starry Night Black | Palisander 2# |
| Walnut                              | Champagne Gold 2# |                    |               |
| <ul> <li>Exterior colors</li> </ul> |                   |                    |               |
| Dark Grey                           | Senior Grey       | Dark Brown         | Coffee        |
| Flash Silver                        | Black Pearl       | Starry Night Black | Dark Green    |