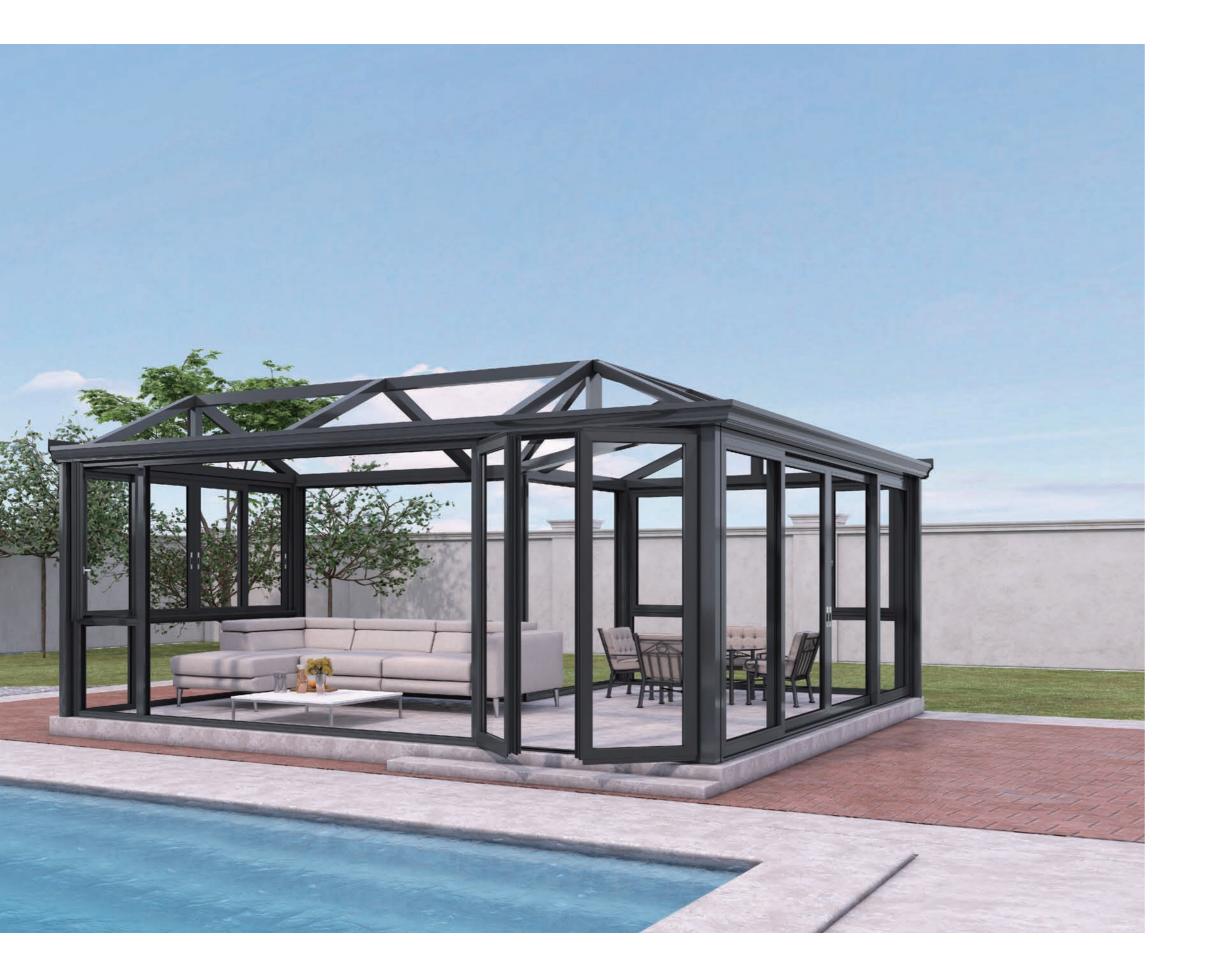

# ESR130N/165 Sunroom

### Suitable for

Villa terraces, duplex residential terraces, garden balconies, etc.

#### Features

-The primary beam is designed with a glazed pressure wall system to prevent the glass from falling and improve safety performance.EPDM strips press the glass, reduce the gluing process, and improve the installation efficiency of the product.