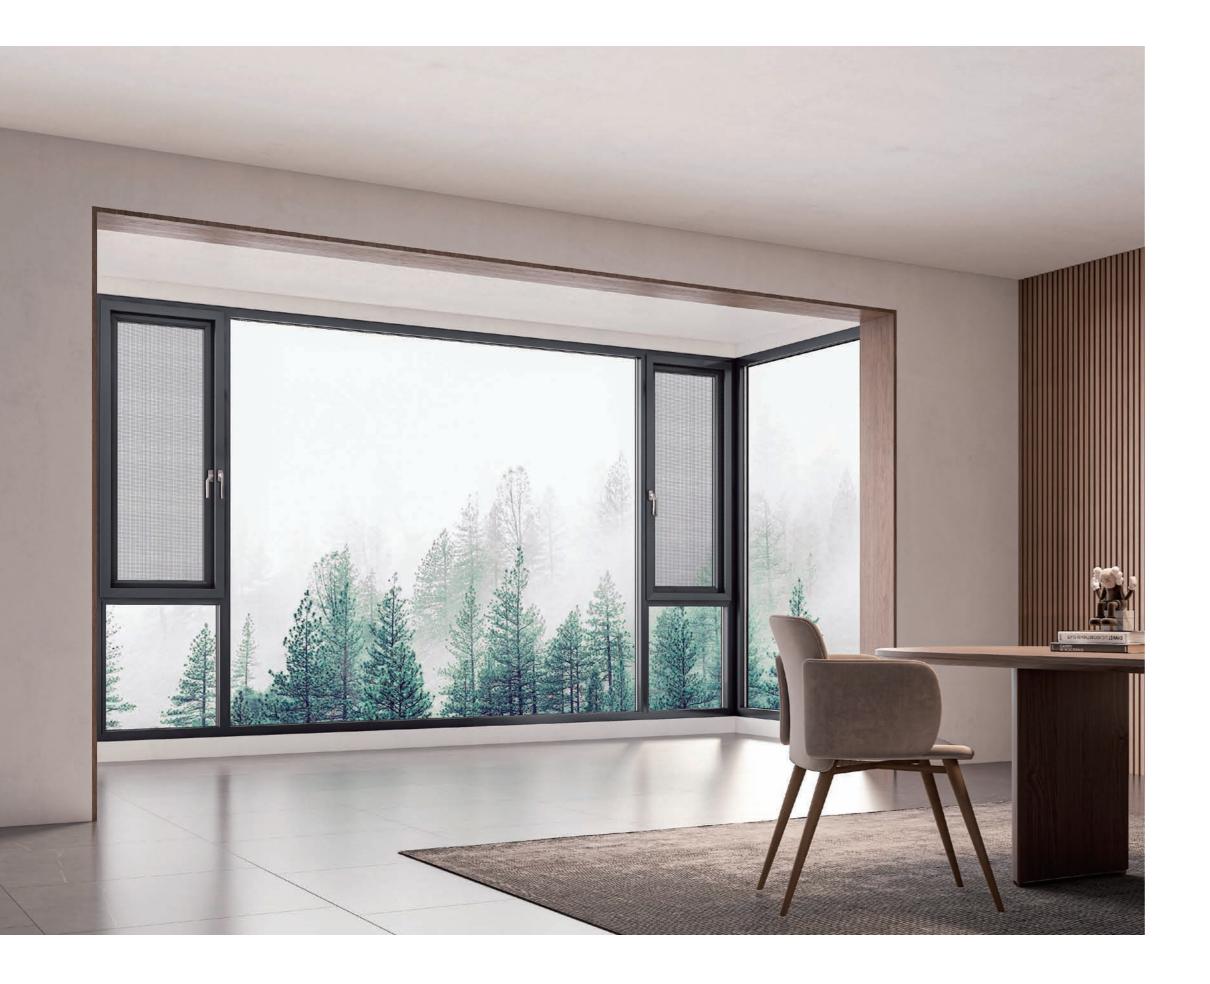

# 88B Integrated Outswing Window (with Window Screen)

### Suitable for

All kinds of middle and low floor balcony windows, bedroom windows, living room windows etc..

#### Features

-The window frames are all made of glue-injected connectors, which are more reliable in sealing and connection and have a long service life.

-Hidden vertical drainage structure, smoother drainage and more beautiful appearance.

-With narrow frame window screen, simple and beautiful appearance.

-The medium mullion has a narrow frame, a small shaded surface, improved light transmission and a simple appearance.