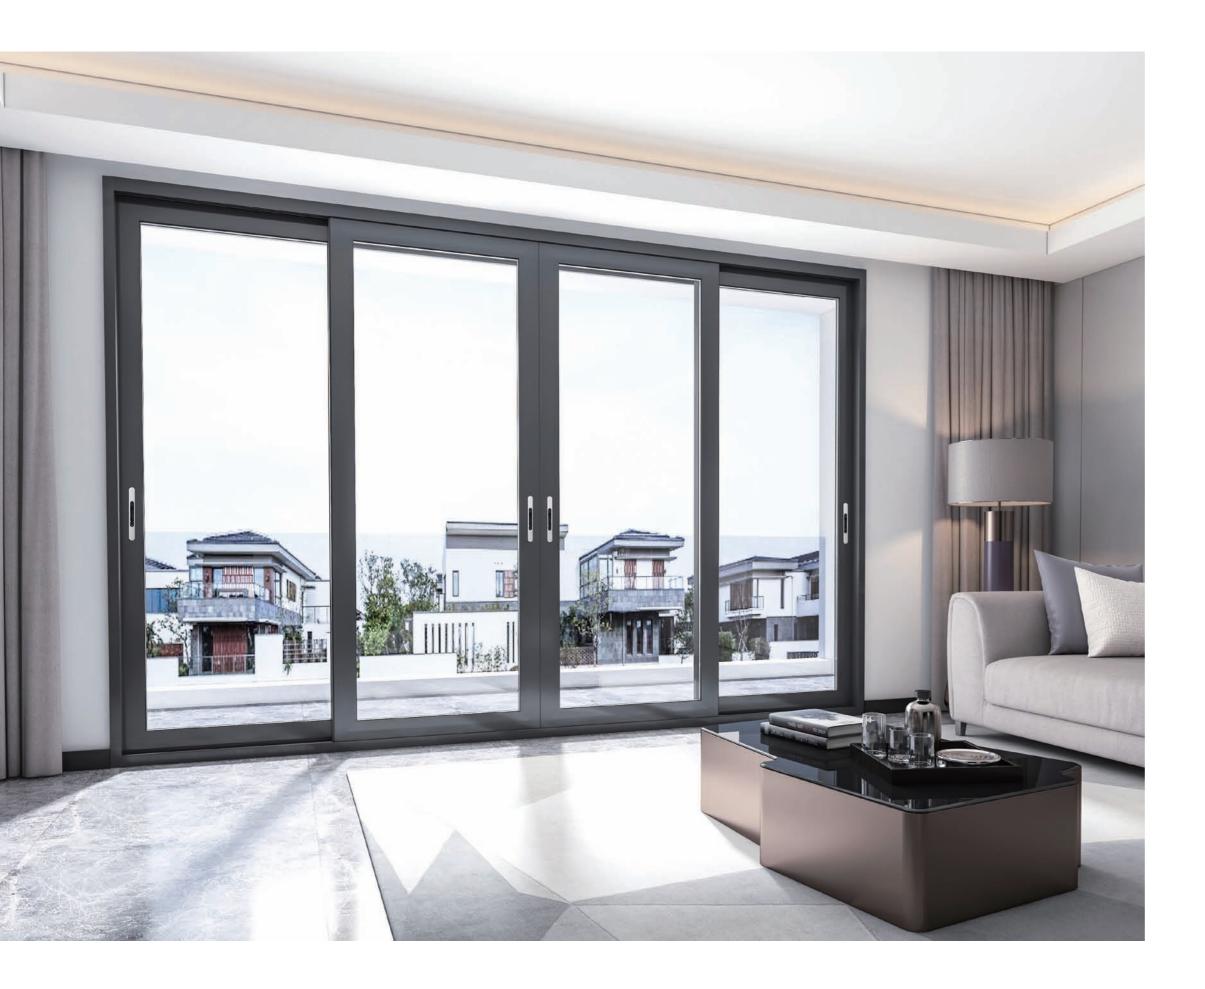

| Senior Grey       | Dark Brown         | Coffee        |



# 110/165 Narrow Frame Sliding Door

#### Suitable for

Balcony, interior partition, etc..

#### Features

-Low track design, easy to pass and clean. -Using 304# stainless steel rails, it is smoother and quieter and has strong corrosion resistance and durability. -The door frame material is designed with multiple corner pieces to improve the flatness

of 45 splicings and appearance quality. -49mm narrow frame design, enhances its simplicity and visual aesthetics.

# **Functional Configuration**

| Thickness             | 1.4+mm            |
|-----------------------|-------------------|
| Heat insulating strip | OPPEIN customized |
| Standard Hardware     | 5+12Ar+5          |
| Standard Glass        | 0.6*14-304        |





# 125/185 Sliding Door

# Suitable for

All kinds of villas, high-end buildings, hotels etc..

#### Features

-The splicing position of the frame is designed with butyl rubber waterstop, which has better watertight performance

- The lower rail is filled with a sliding glue groove to fill the groove, which is more convenient for cleaning and reduces heat transfer.

-The upper and lower rails of the overlapping sashes are equipped with windproof blocks to prevent mosquitoes and the sealing is safer.

-Equipped with an anti-balance wheel to reduce the shaking of the door leaf and improve the stability of the product; 304# stainless steel guide rail, quiet and durable.

# **Functional Configuration**

| Thickness              | 1.6mm             |
|------------------------|-----------------