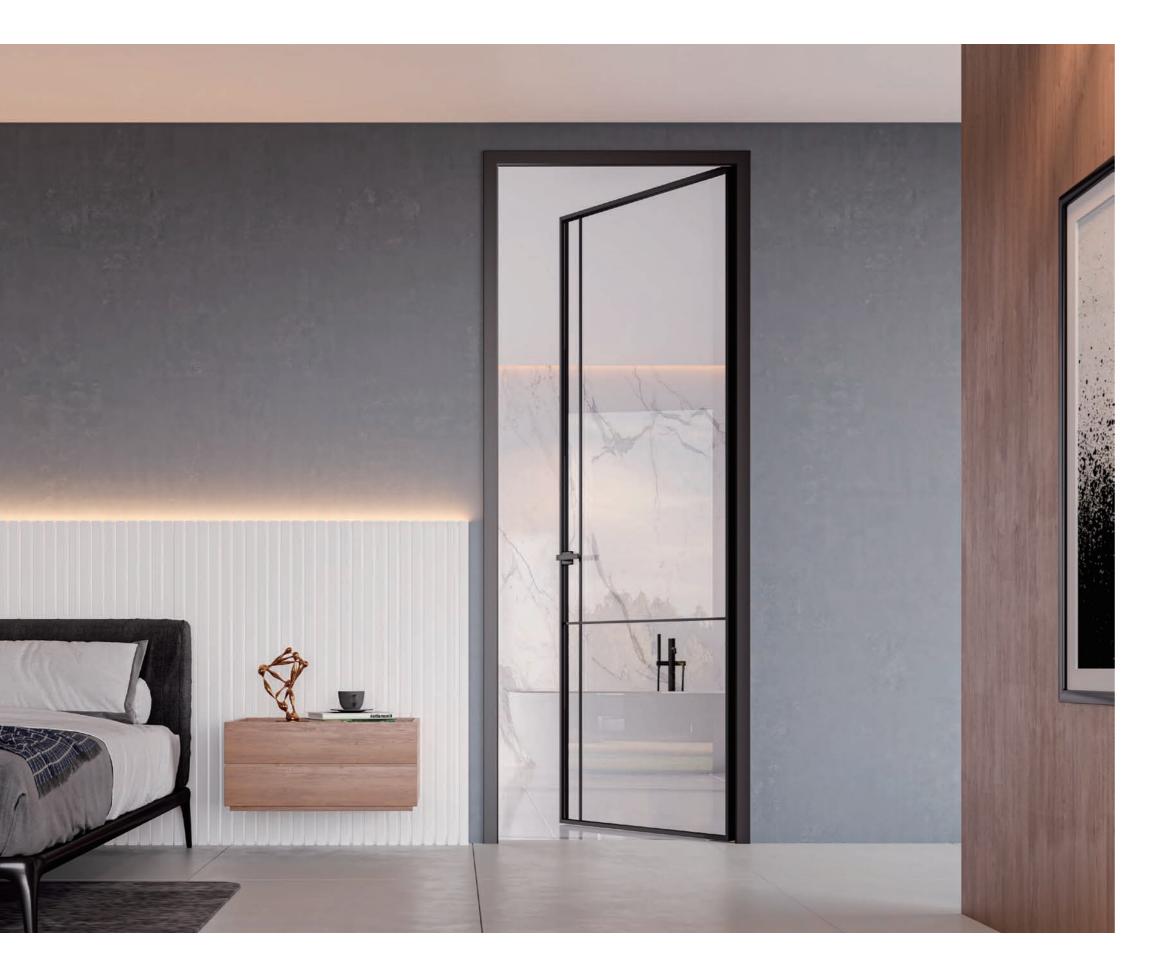

# 65D Swinging Window

# Suitable for

All kinds of middle and low floor balcony windows, bedroom windows, living room windows etc..

#### Features

-The medium mullion has a narrow frame, a small shaded surface, improved light transmission and a simple appearance.

-The inswing window is equipped with exposed hinges as standard, and the window opening angle 180°, taking less space in the area.

-Optional simple window screen, convenient for disassemble and clean.

-Optional high-definition window screen, better anti-mosquito, better visual effect.