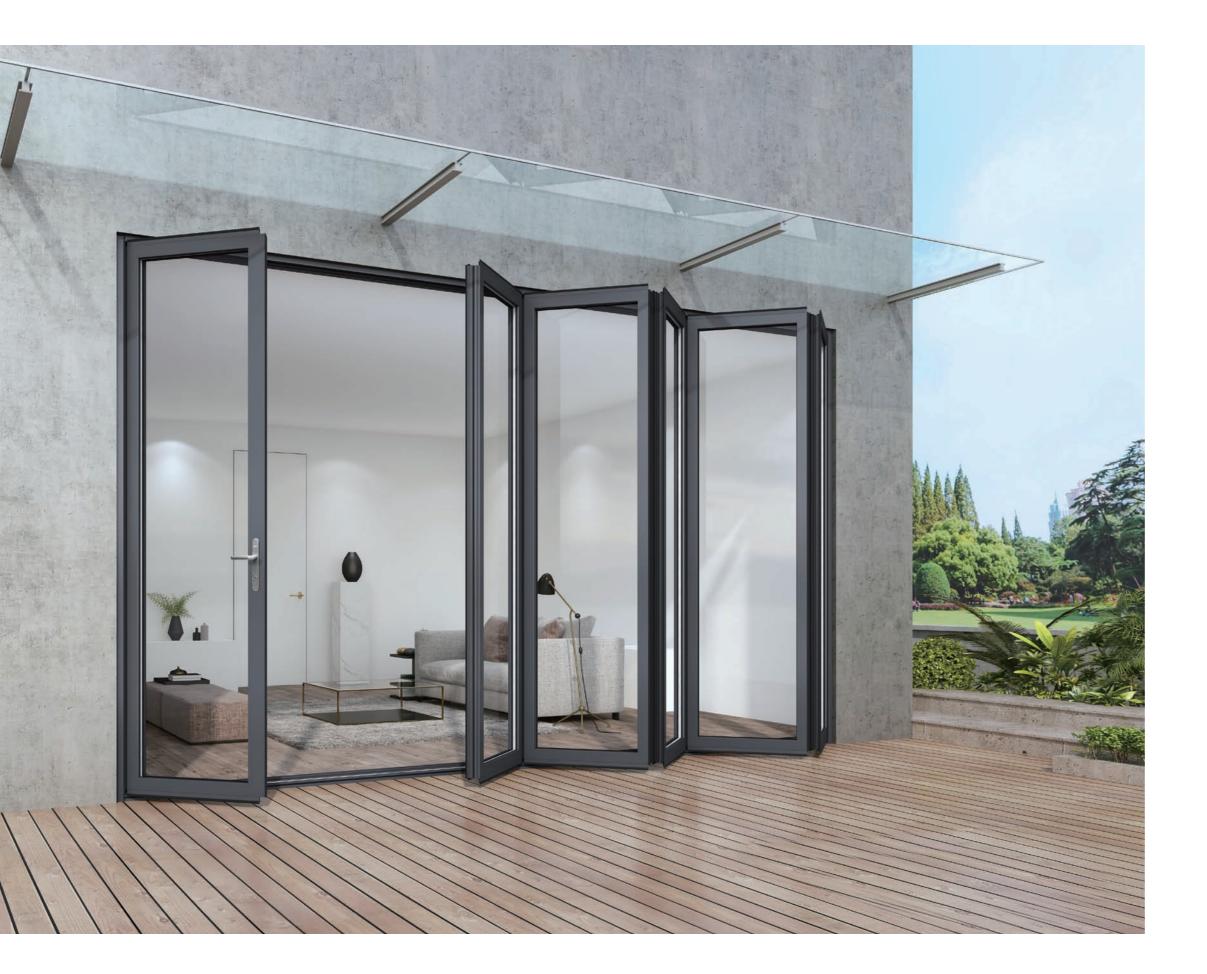

# EFD88 Folding Door

### Suitable for

Villa balconies, high-end high-floor residential balconies, shops, interior partitions, etc.

### Features

-Two kinds of track options, flat track / high track, to satisfy the requirements of multiple scenarios. -Door closing anti-pinch hand design, safer to open and close. -Drainage valve design prevents rainwater from backing up, 304# stainless steel guide rail pushes

smoothly and quietly.

# **Functional Configuration**

| Thickness             | 2.0+mm            |
|-----------------------|-------------------|
| Heat insulating strip | 16+228mm          |
| Standard Hardware     | OPPEIN customized |
| Standard Glass        | 5+12Ar+5          |

# **Optional colors**

Interior colors

Dark Grey

Exterior colors