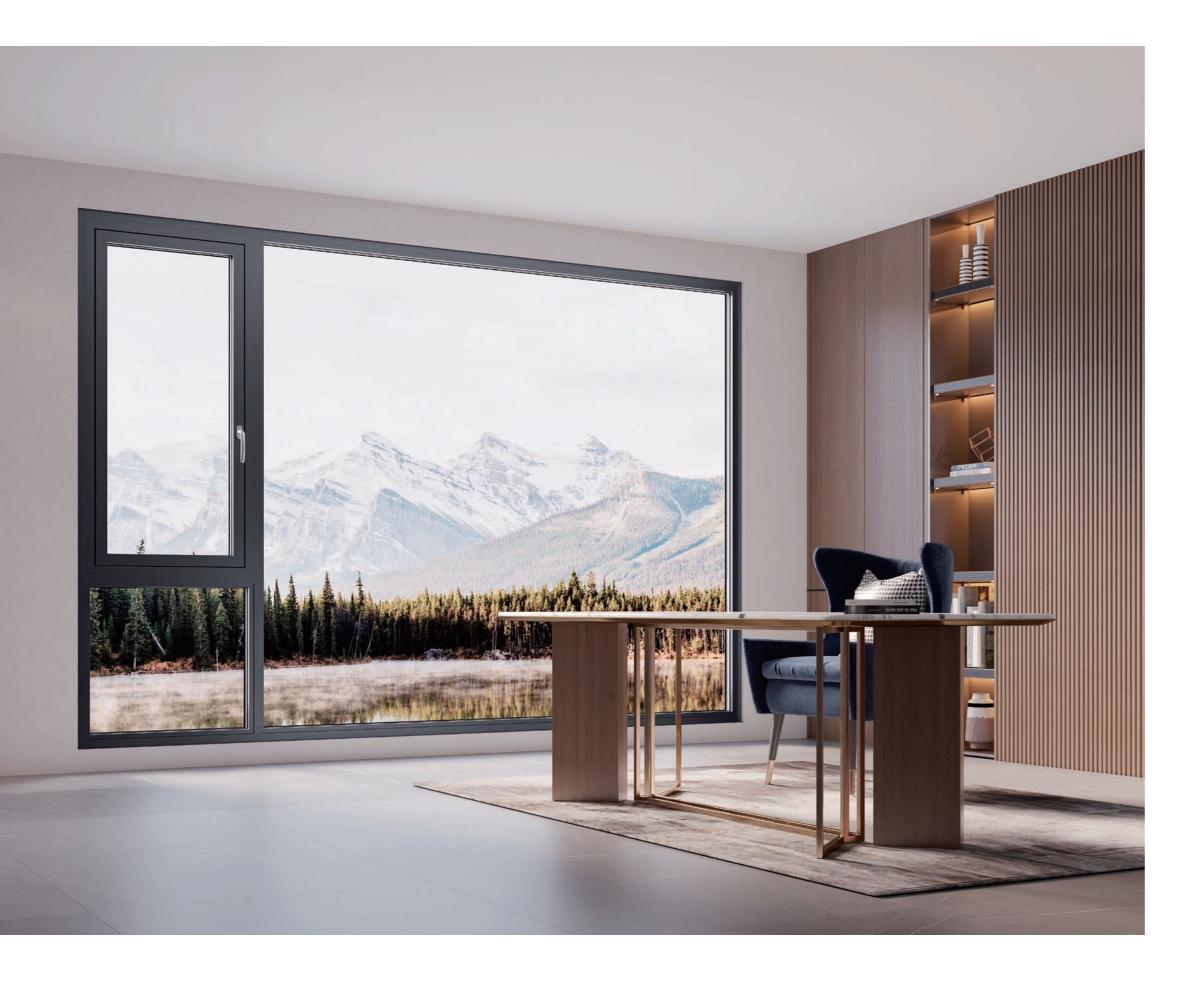

# **Swinging Window Series**

# 88B Integrated Outswing Window (with Window Screen)

### Suitable for

All kinds of middle and low floor balcony windows, bedroom windows, living room windows etc..

#### Features

-The window frames are all made of glue-injected connectors, which are more reliable in sealing and connection and have a long service life.

-Hidden vertical drainage structure, smoother drainage and more beautiful appearance.

-With narrow frame window screen, simple and beautiful appearance.

-The medium mullion has a narrow frame, a small shaded surface, improved light transmission and a simple appearance.