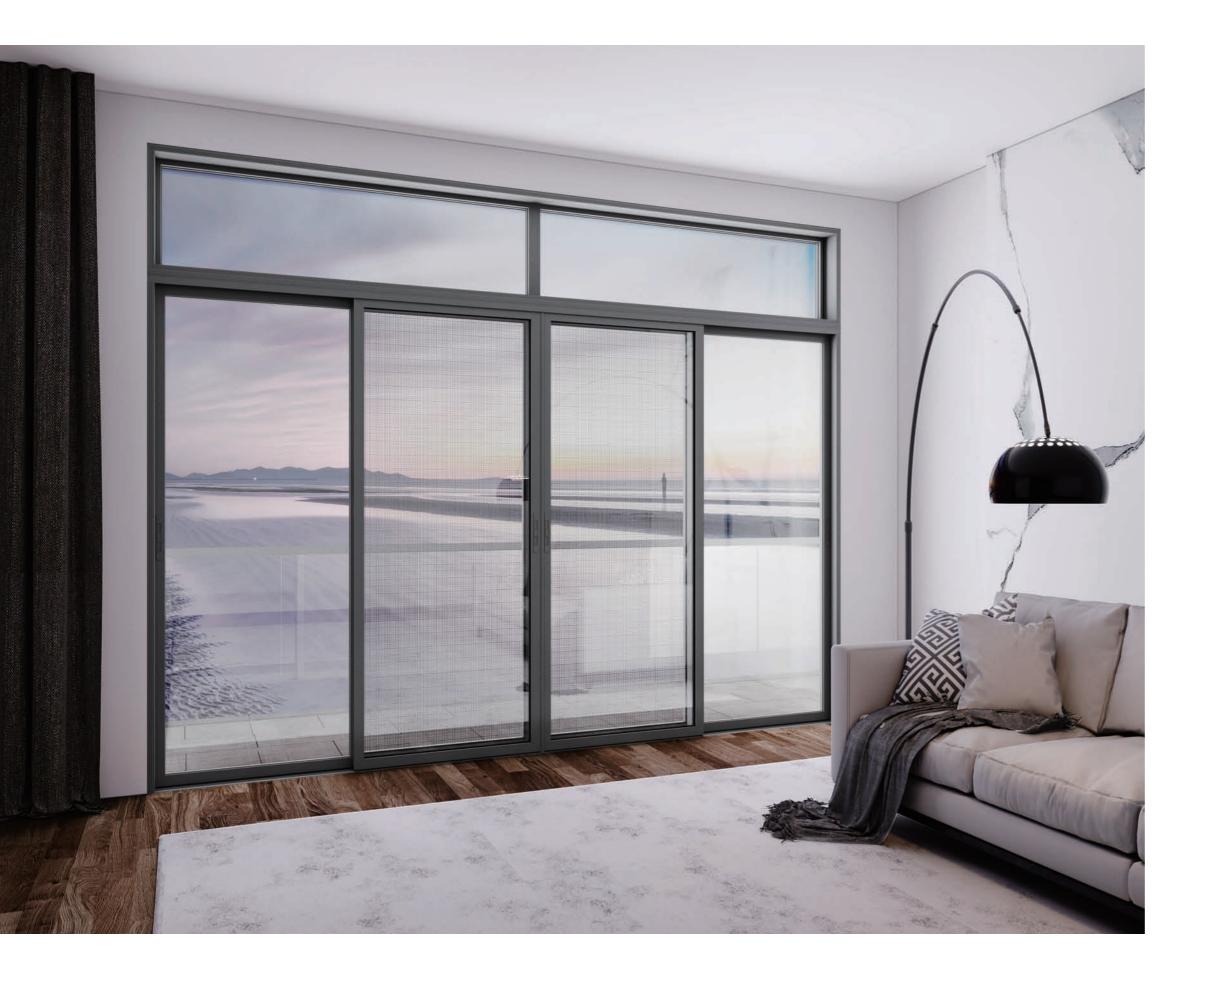

wn         | Coffee        |
|-----------------|-------------------|--------------------|---------------|
|                 |                   |                    |               |
| Flash Silver    | Black Pearl       | Starry Night Black | Palisander 2# |
|                 |                   |                    |               |
| Walnut          | Champagne Gold 2# |                    |               |
| Exterior colors |                   |                    |               |
| ·               |                   |                    |               |
| ·               |                   |                    |               |
| Dark Grey       | Senior Grey       | Dark Brown         | Coffee        |
| Dark Grey       | Senior Grey       | Dark Brown         | Coffee        |



# 110/165 Narrow Frame Sliding Door

#### Suitable for

Balcony, interior partition, etc..

#### Features

-Low track design, easy to pass and clean. -Using 304# stainless steel rails, it is smoother and quieter and has strong corrosion resistance and durability. -The door frame material is designed with multiple corner pieces to improve the flatness

of 45 splicings and appearance quality. -49mm narrow frame design, enhances its simplicity and visual aesthetics.

# **Functional Configuration**

| Thickness             | 1.4+mm            |
|-----------------------|-------------------|
| Heat insulating strip | OPPEIN customized |
| Standard Hardware     | 5+12Ar+5          |
| Standard Glass        | 0.6*14-304        |





# 125/185 Sliding Door

# Suitable for

All kinds of villas, h