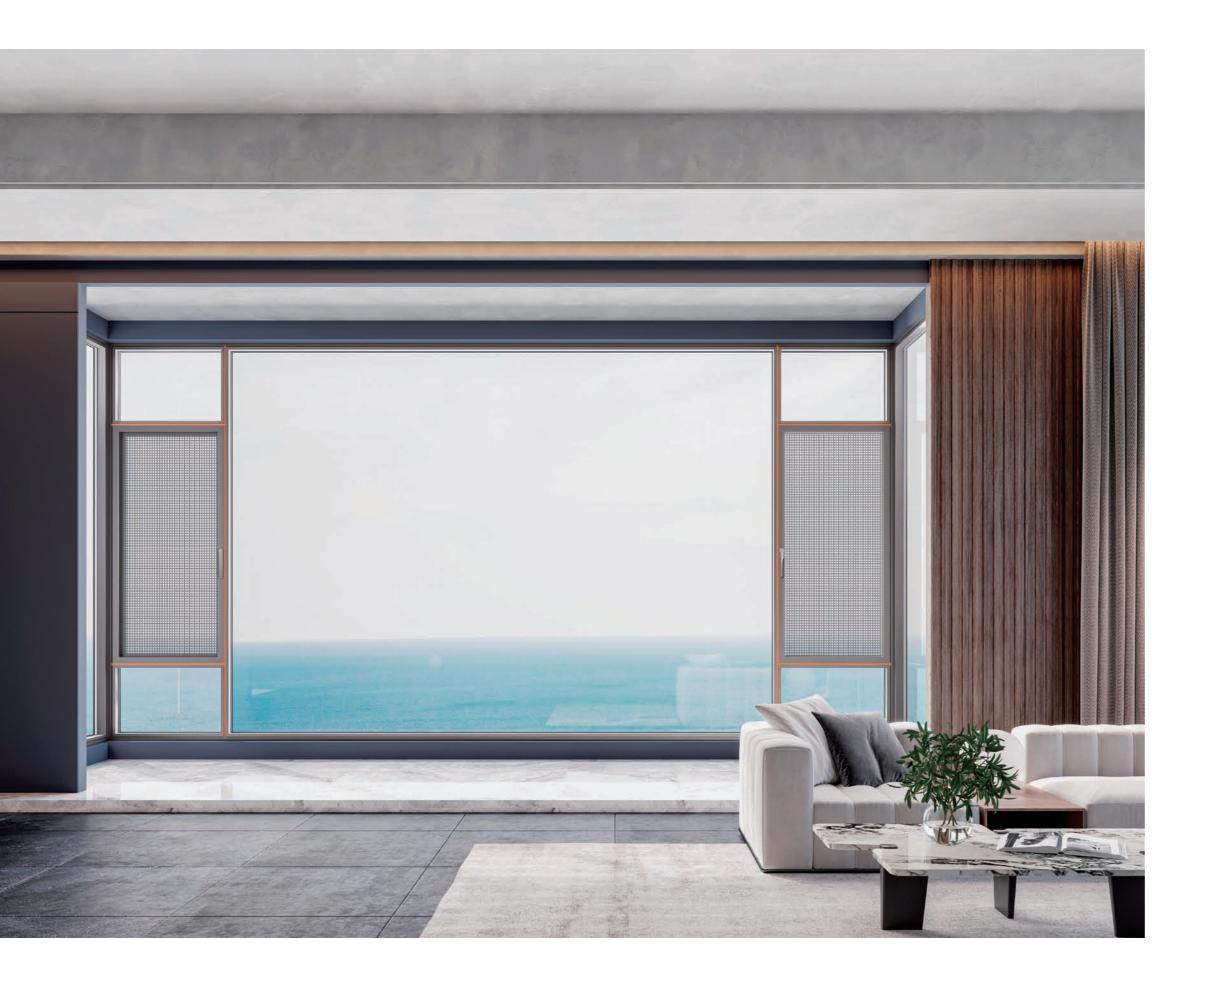

# 75D Swinging Window

# Suitable for

All kinds of middle and low floor balcony windows, bedroom windows, living room windows etc..

#### Features

-The medium mullion has a narrow frame, a small shaded surface, improved light transmission and a simple appearance.

-The imported ultra-wide 35.3mm multi-chamber heat insulating strips has better heat preservation and thermal insulation performance and high dimensional accuracy. -Optional simple window screen, convenient for disassemble and clean.

-Optional high-definition window screen, better anti-mosquito, better visual effect.