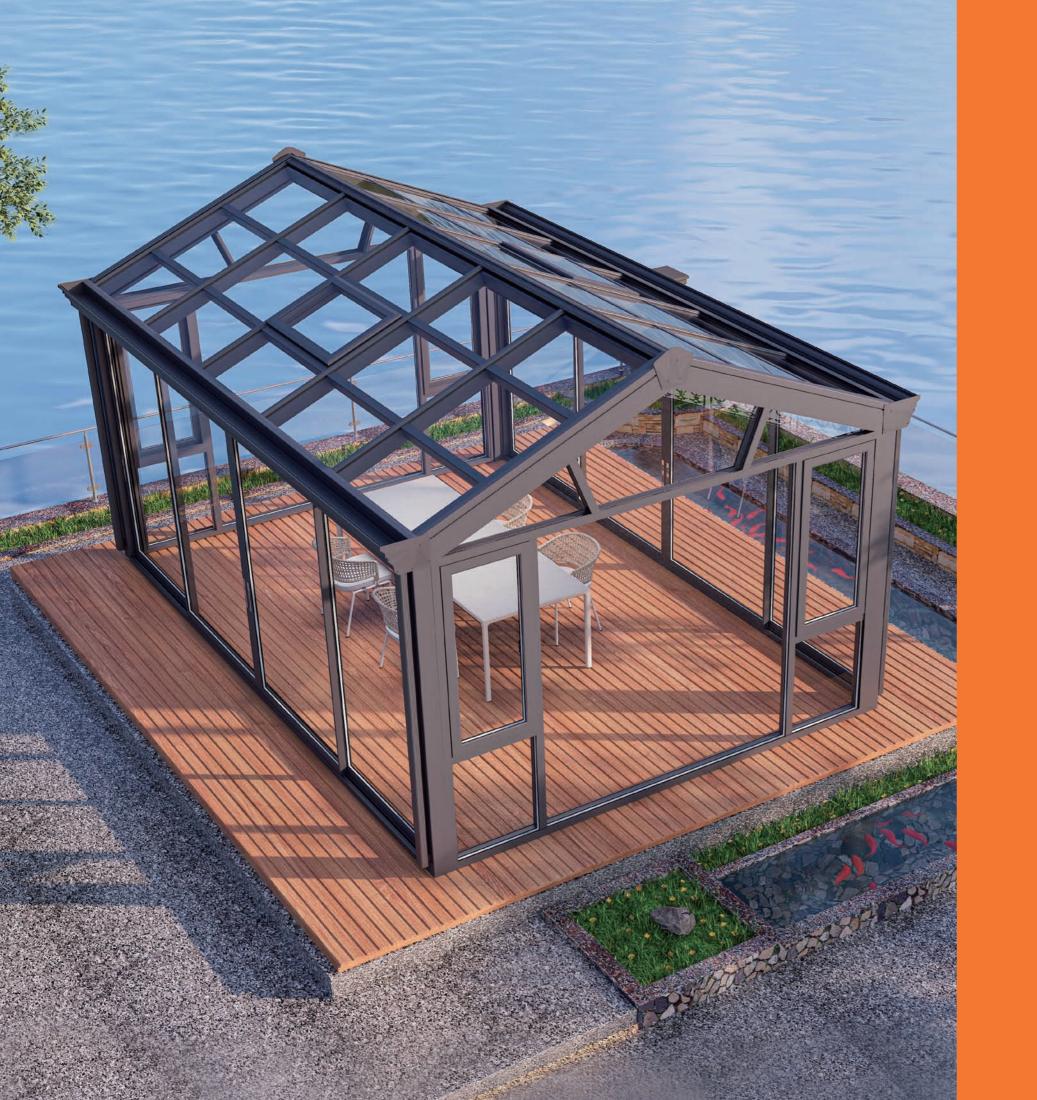

# ESR130N/165 Sunroom

### Suitable for

Villa terraces, duplex residential terraces, garden balconies, etc.

#### Features

-The primary beam is designed with a glazed pressure wall system to prevent the glass from falling and improve safety performance.EPDM strips press the glass, reduce the gluing process, and improve the installation efficiency of the product.