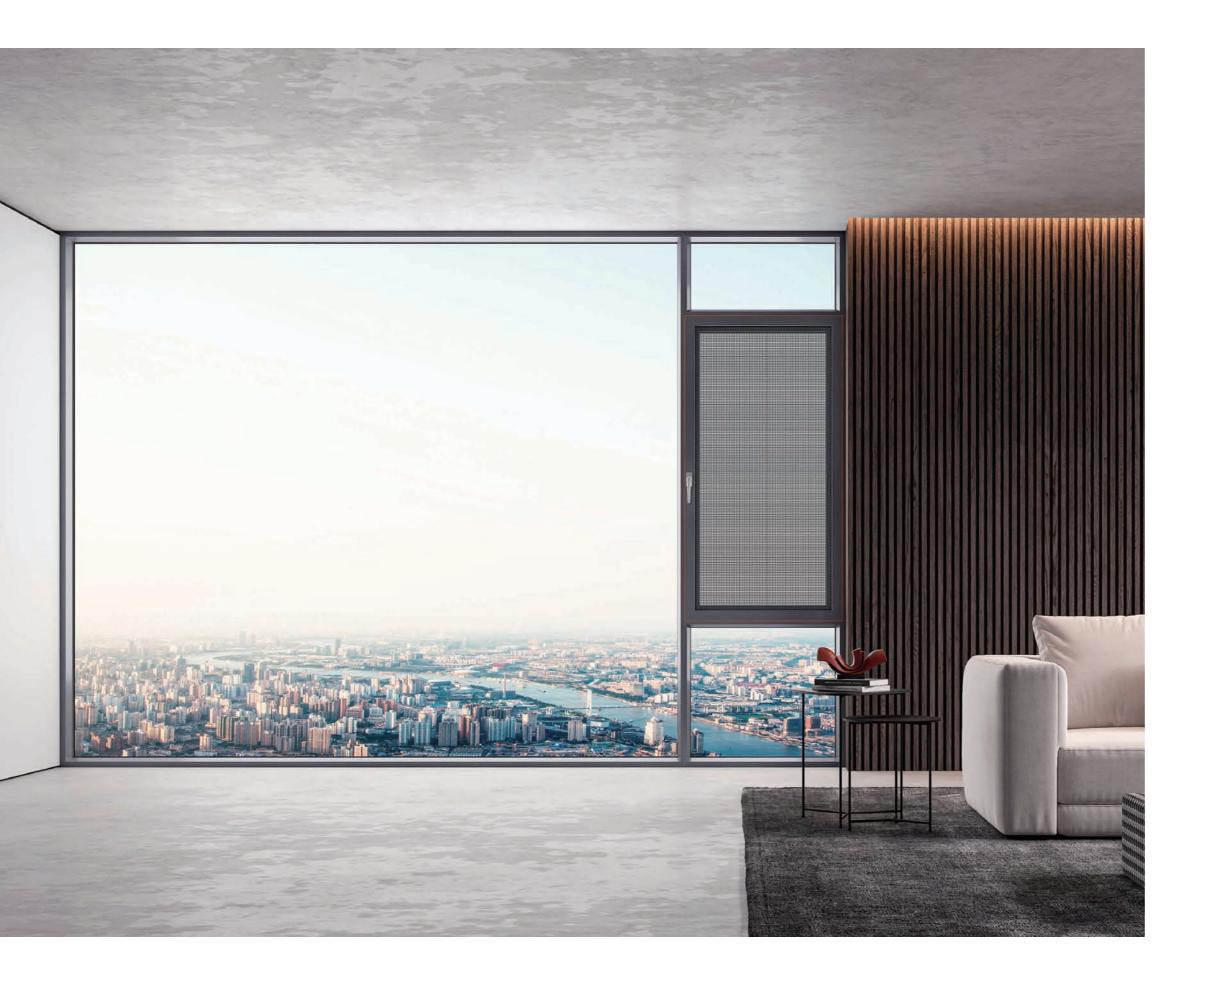

# 88D Integrated Swinging Window (with Window Screen)

# Suitable for

All kinds of middle and low floor balcony windows, bedroom windows, living room windows etc..

#### Features

-The inswing window screen fan is magnetically locked by magnetic strips,

and with the economical lock.

-The medium mullion has a narrow frame, a small shaded surface, improved light transmission and a simple appearance.

-The inswing window is equipped with exposed hinges as standard, and the window opening angle 180°, taking less space in the area.

-The window frames are all made of glue-injected connectors, which are more reliable in sealing and connection and have a long service life.