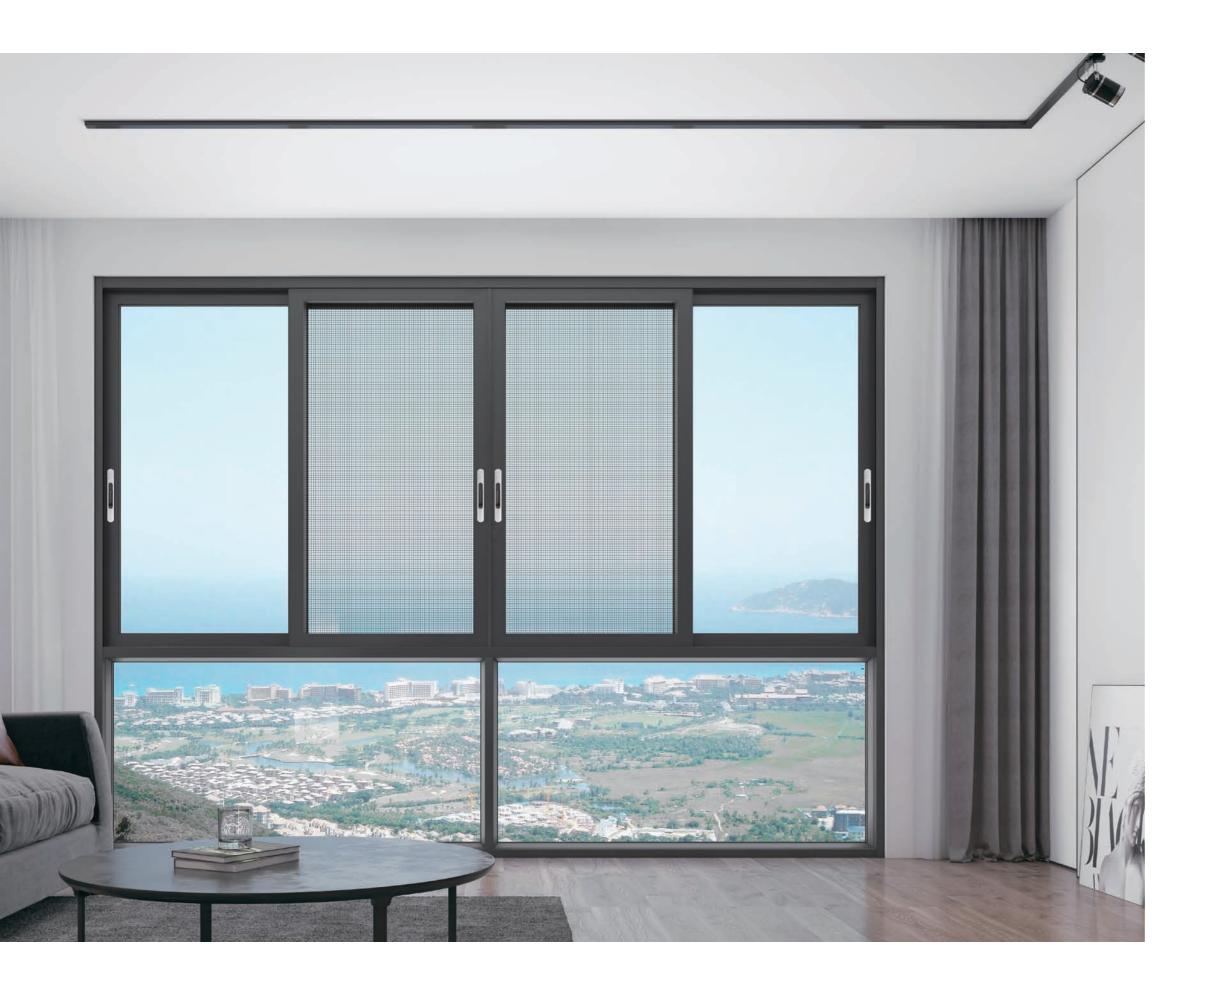

Sliding Window Series

# 138N Triple-track Sliding Window

# Suitable for

All kinds of middle and low floor balcony windows, bedroom windows, bathroom windows etc..

#### Features

-The upper and lower rails of the overlapping sashes are equipped with windproof blocks to prevent mosquitoes and the sealing is safer.

-Hidden double independent drainage channel drainage design, faster drainage speed and more beautiful appearance.

-The high sliding exterior and low interior design prevents the window frame from derailing and falling outside, and improves safety.

-Equipped with an anti-balance wheel to reduce the shaking of the door leaf and improve the stability of the product.