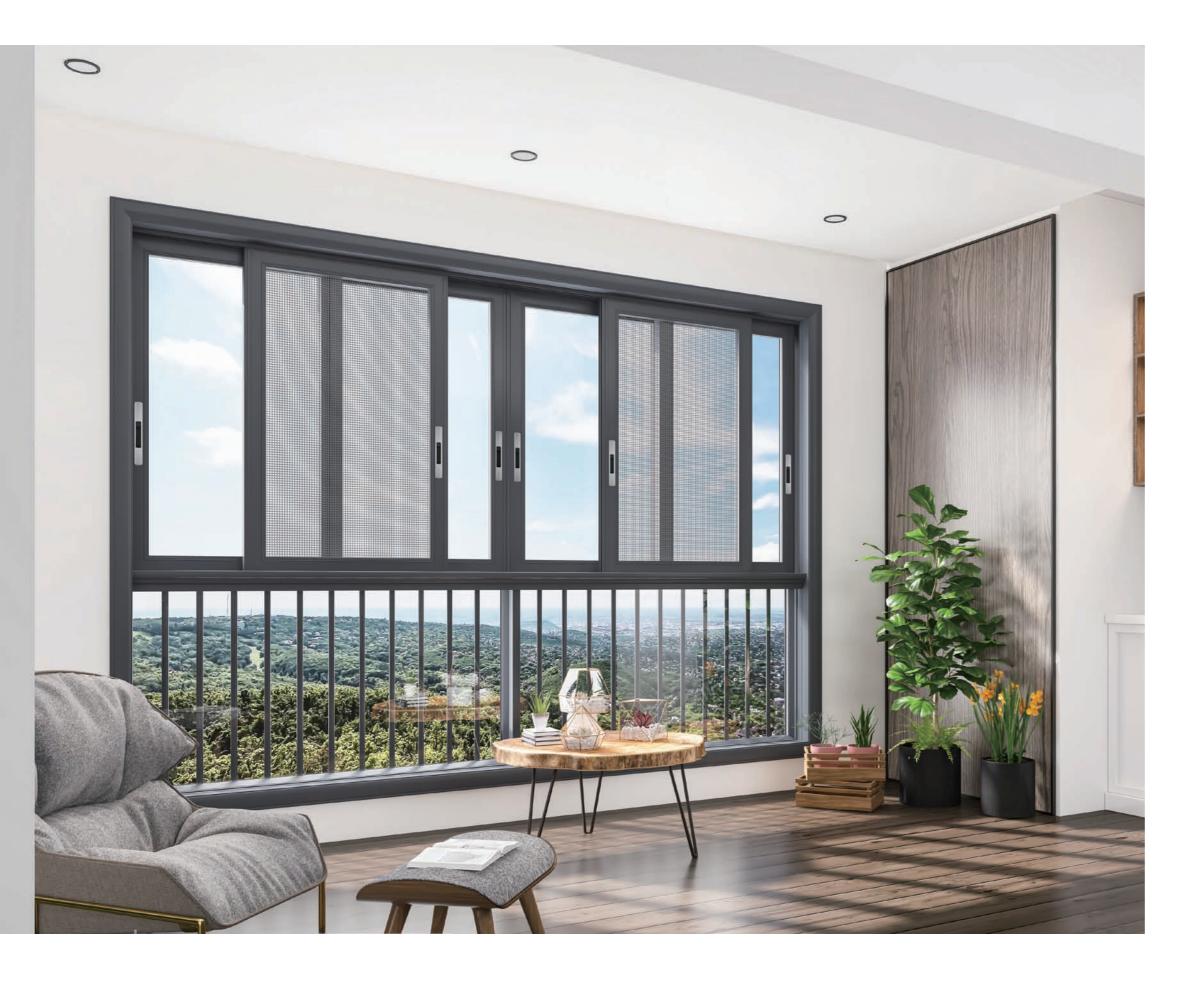

# 65D Swinging Window

# Suitable for

All kinds of middle and low floor balcony windows, bedroom windows, living room windows etc..

#### Features

-The medium mullion has a narrow frame, a small shaded surface, improved light transmission and a simple appearance.

-The inswing window is equipped with exposed hinges as standard, and the window opening angle 180°, taking less space in the area.

-Optional simple window screen, convenient for disassemble and clean.

-Optional high-definition window screen, better anti-mosquito, better visual effect.