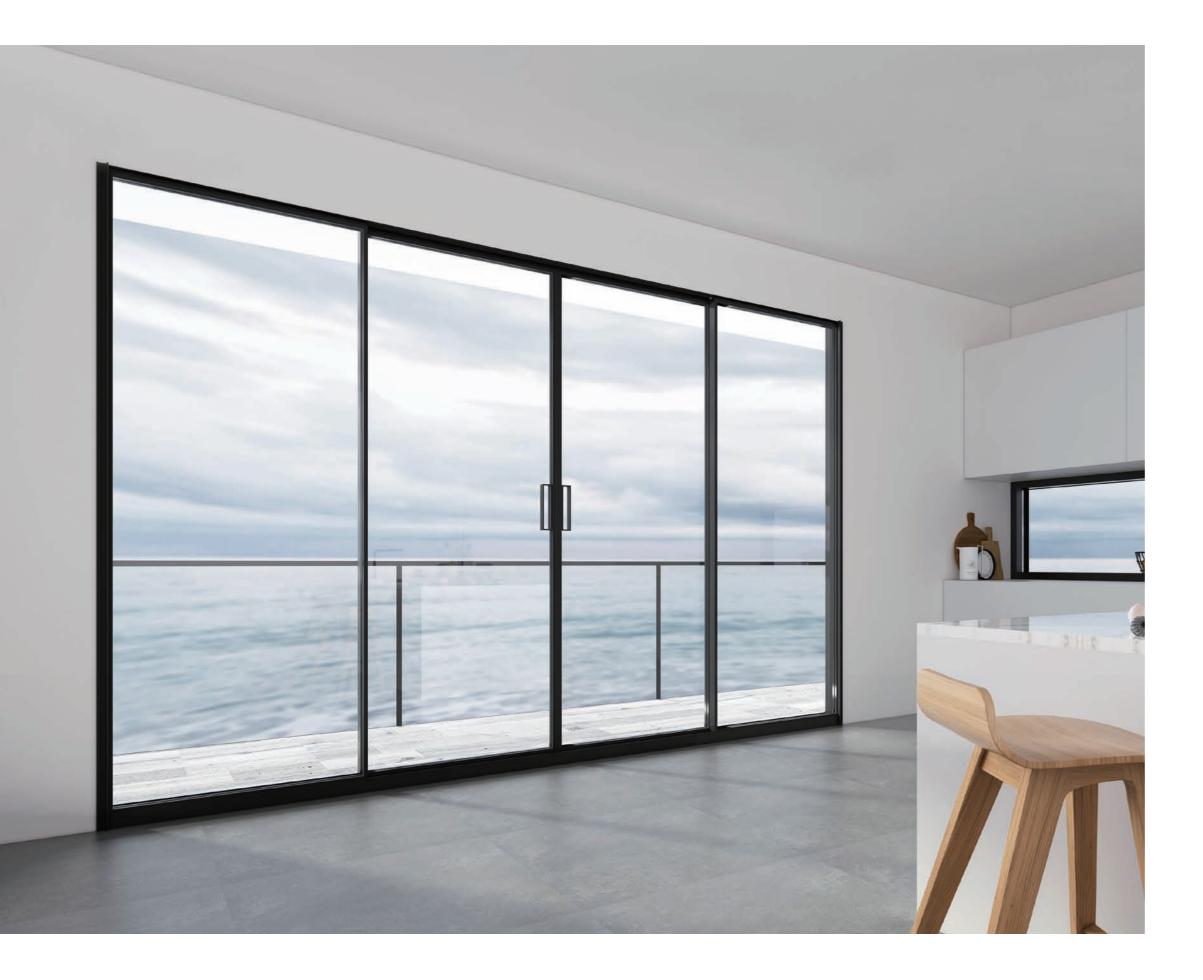

# 88/138 Sliding Door

### Suitable for

Balcony, interior partition, etc..

#### Features

-There are two kinds of track options, flat track, and high track, to meet different usage scenarios. -High-standard TPV windproof rubber strip is equipped under the flat track door leaf, and a special coating is attached to reduce frictional resistance, which can not only prevent wind and mosquitoes but also does not significantly reduce the smoothness of pushing and pulling. -It is equipped with the anti-balance wheel as standard to reduce the shaking of the door leaf and improve the stability of one dust are specified.

improve the stability of product operation. -Imported Technoform insulation strip ensures dimensional accuracy, and better mechanical

properties and weather resistance.