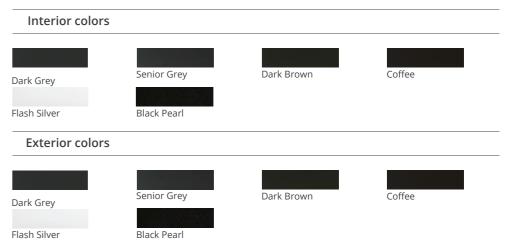

| <ul> <li>Interior colors</li> </ul> |                   |                    |               |
|-------------------------------------|-------------------|--------------------|---------------|
| Dark Crov                           | Sopier Crew       | Dark Brown         | Coffee        |
| Dark Grey                           | Senior Grey       | Dark Brown         | Conee         |
| Flash Silver                        | Black Pearl       | Starry Night Black | Palisander 2# |
| Walnut                              | Champagne Gold 2# |                    |               |
| <ul> <li>Exterior colors</li> </ul> |                   |                    |               |
|                                     |                   |                    |               |
| Dark Grey                           | Senior Grey       | Dark Brown         | Coffee        |
| Flash Silver                        | Black Pearl       | Starry Night Black | Dark Green    |